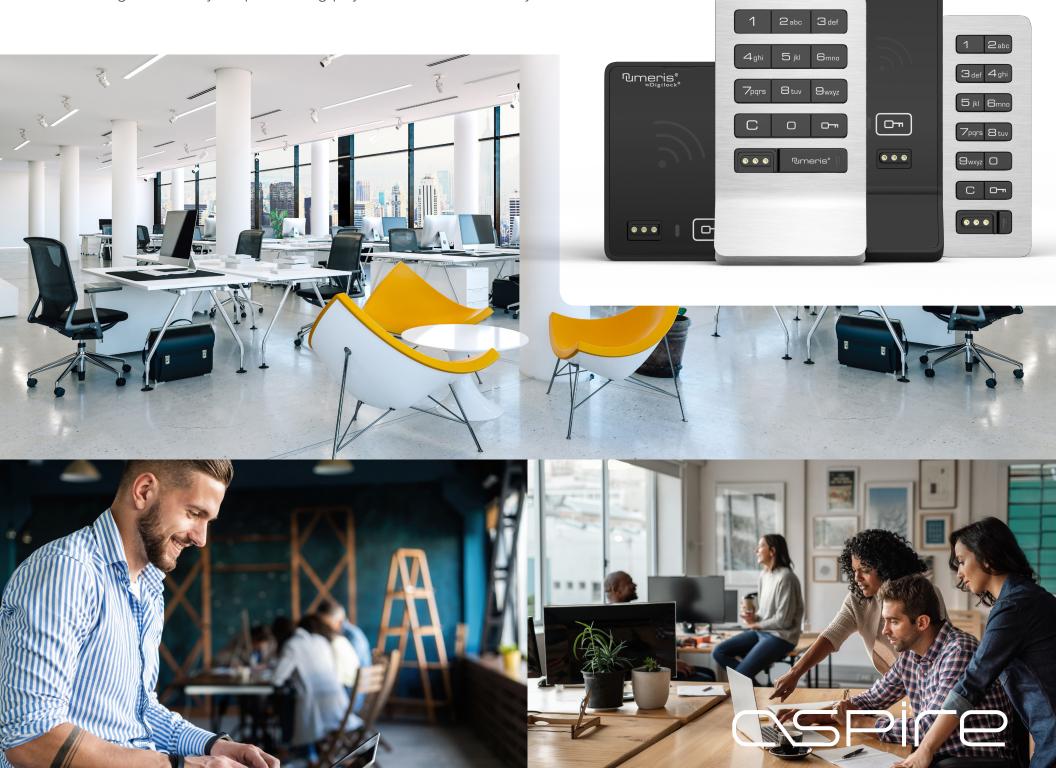

## Your world is our oyster.

Let us protect your personal belongings with a balance of form and function: Aspire electronic lock solutions secure your workspace with ease, offering shared and assigned use capabilities, minimized management and complete compatibility so you can accomplish all that you desire. Already using an RFID solution? Aspire RFID integrates with your preexisting physical access control system.

## **Features**

Keypad or Touch RFID interface with a slim 8mm profile designed for surface mounting.

**One Touch Programming** available with mobile app or electronic keys.

**Additional Features** allow audit trail, data analytics, autounlock, customizable profiles.

IP55 Rated to withstand dust and moisture.

Non-Handed Versatile Body Styles in brushed nickel or black finishes.

Shared Use, Single and Multi User Assigned provide a customized user experience.

**ADA** Compliant options available