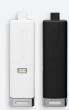

**DEADBOLT** 

Featuring a 1/2" (12.7mm) motorized deadbolt designed for either shared or assigned use functionality.

## **DEADLATCH**

Featuring a 1/2" (12.7mm) motorized deadlatch designed for assigned use functionality.

MANAGE WITH BASIC OR ADVANCED APP MANAGEMENT SYSTEM

Patented Snap-Lock Cable or Pin Connector for simple installation on new or retrofit applications.