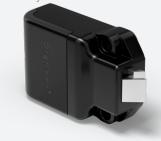

## **Features**

Keypad or Touch RFID interface with a slim 8mm profile designed for surface mounting.

**One Touch Programming** available with mobile app or electronic keys.

**Additional Features** allow audit trail, data analytics, autounlock, customizable profiles.

IP55 Rated to withstand dust and moisture.

Non-Handed Versatile Body Styles in brushed nickel or black finishes.

Shared Use, Single and Multi User Assigned provide a customized user experience.

**ADA** Compliant options available