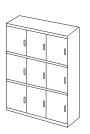

3-Tier Combination Units

Individual Locker Widths 15", 18" Depths: 15", 18" Height 64<sup>1</sup>/<sub>4</sub>"

4-Tier Combination Units

Individual Locker Widths 15", 18" Depths: 15", 18" Height: 76<sup>1</sup>/<sub>4</sub>"