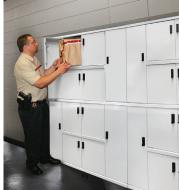

## **Lock Options**

There are multiple security choices for Aurora Modular Lockers. Standard locks with round or lever handles can be keyed differently or keyed alike.

The Electronic Keypad Lock comes with various options including keypad and key-fob access with an overriding administrative code and lockout after 4 attempts.

The new Bluetooth/Proximity model provides keypad, smart phone, or proximity card access. Control administrative functions remotely or through Bluetooth. Cloud-based audit trails capture and store records for identifying user access history. This function is especially useful for storing high value items and for police chain-of-custody for evidence lockers.