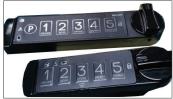

## **Lock Options**

There are multiple security choices for Aurora Modular Lockers. Standard locks with round or lever handles can be keyed differently or keyed alike.

The Electronic Keypad Lock comes with various options including keypad and key-fob access with an overriding administrative code and lockout after 4 attempts.

The new Bluetooth/Proximity model provides keypad, smart phone, or proximity card access. Control administrative functions remotely or through Bluetooth. Cloud-based audit trails capture and store records for identifying user access history. This function is especially useful for storing high value items and for police chain-of-custody for evidence lockers.

Locking Round Handle

Locking Lever Handle

Electronic Keypad Lock