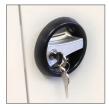

## **Lock Options**

There are multiple security choices for Aurora Modular Lockers. Standard locks with round or lever handles can be keyed differently or keyed alike.

The Electronic Keypad Lock comes with various options including keypad and key-fob access with an overriding administrative code and lockout after 4 attempts.

Locking Round Handle

Locking Lever Handle

Electronic Keypad Lock