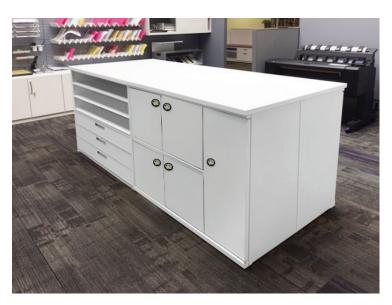

#### Features & Benefits

- Modular Components for Design Versatility
- Individual Locking Storage
- Lock Options: Locking Lever Handle, Locking Round Handle, Electronic Keypad Lock
- Door Options: Left Hand or Right Hand Swing,
  Perforated Front Doors
- Optional Laminated Countertops
- 31 Standard Colors with no VOCs
- Lockers can combine with standard Aurora Shelving.
- Colors match to all Aurora products including Shelving, Mobile, Times-2, and Museum Cabinets
- Limited Lifetime Warranty

Mix Aurora Modular Lockers with runs of Standard Shelving or mount to mobile carriages.