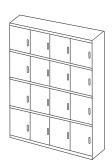

## **Preconfigured Lockers**

To make ordering easy Aurora offers Modular Lockers in pre-configured combinations of various widths, depths, and heights. All come with Electronic Keypad Locks, Locking Round Handles or Locking Lever Handles. Handles are standardized on the right side of the door to swing open to the left. Units have steel canopy tops.

3-Tier Combination Units

Individual Locker Widths 15", 18" Depths: 15", 18" Height 64<sup>1</sup>/<sub>4</sub>"

4-Tier Combination Units

Individual Locker Widths 15", 18" Depths: 15", 18" Height: 76<sup>1</sup>/<sub>4</sub>"