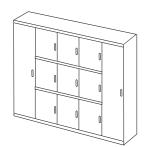

## **Preconfigured Lockers**

To make ordering easy Aurora offers Modular Lockers in pre-configured combinations of various widths, depths, and heights. All come with Electronic Keypad Locks, Locking Round Handles or Locking Lever Handles. Handles are standardized on the right side of the door to swing open to the left. Units have steel canopy tops.

**Single Door Combination Units** 

Individual Locker Widths 15", 18" Depths: 15", 18" Heights: 64<sup>1</sup>/<sub>4</sub>", 76<sup>1</sup>/<sub>4</sub>"

2-Tier Combination Units

Individual Locker Widths 15", 18" Depths: 15", 18" Height 40<sup>1</sup>/<sub>4</sub>"

3-Tier Combination Units

Individual Locker Widths 15", 18" Depths: 15", 18" Height 64<sup>1</sup>/<sub>4</sub>"

4-Tier Combination Units

Individual Locker Widths 15", 18" Depths: 15", 18" Height: 76<sup>1</sup>/<sub>4</sub>"