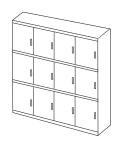

3-Tier Combination Units

Individual Locker Widths 15", 18" Depths: 15", 18" Height 64<sup>1</sup>/<sub>4</sub>"

4-Tier Combination Units

Individual Locker Widths 15", 18" Depths: 15", 18" Height: 76<sup>1</sup>/<sub>4</sub>"