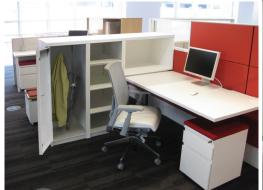

# **Aurora Modular Lockers**

Modular Lockers from Aurora Storage provide convenient individual storage for many different environments including:

- Mobile Workforce Storage in Commercial Offices
- · Satellite Office Storage
- Patron Storage in Libraries or Museums
- Retail Web Order Retrieval
- Apartment Building Delivery Drop Boxes
- Police Evidence Pass Through Systems

Aurora Modular Lockers can be ordered as single units, or ganged together in Starter and Add-On configurations to make banks of lockers.

Our Modular Lockers come in five Standard Heights for individual desk use, counter height and café height for task or collaboration areas, or as banks of stand-alone taller lockers.

Mix Aurora Modular Lockers with runs of Standard Shelving or mount to mobile carriages.