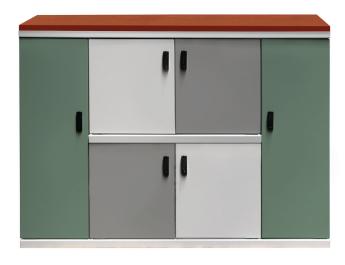

# **Aurora Modular Lockers**

Modular Lockers from Aurora Storage provide convenient individual storage for many different environments including:

- Mobile Workforce Storage in Commercial Offices
- · Satellite Office Storage
- Patron Storage in Libraries or Museums
- Retail Web Order Retrieval
- Apartment Building Delivery Drop Boxes
- Police Evidence Pass Through Systems

Aurora Modular Lockers can be ordered as single units, or ganged together in Starter and Add-On configurations to make banks of lockers.

Our Modular Lockers come in five Standard Heights for individual desk use, counter height and café height for task or collaboration areas, or as banks of stand-alone taller lockers.

#### Features & Benefits

- Modular Components for Design Versatility
- Individual Locking Storage
- Lock Options: Locking Lever Handle, Locking Round Handle, Electronic Keypad Lock
- Door Options: Left Hand or Right Hand Swing,
  Perforated Front Doors
- Optional Laminated Countertops
- 31 Standard Colors with no VOCs
- Lockers can combine with standard Aurora Shelving.
- Colors match to all Aurora products including Shelving, Mobile, Times-2, and Museum Cabinets
- Limited Lifetime Warranty