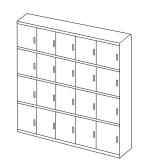

## **Preconfigured Lockers**

To make ordering easy Aurora offers Modular Lockers in pre-configured combinations of various widths, depths, and heights. All come with Electronic Keypad Locks, Locking Round Handles or Locking Lever Handles. Handles are standardized on the right side of the door to swing open to the left. Units have steel canopy tops.

3-Tier Combination Units

Individual Locker Widths 15", 18" Depths: 15", 18" Height 64<sup>1</sup>/<sub>4</sub>"

4-Tier Combination Units

Individual Locker Widths 15", 18" Depths: 15", 18" Height: 76<sup>1</sup>/<sub>4</sub>"