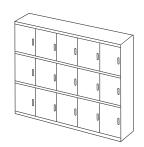

3-Tier Combination Units

Individual Locker Widths 15", 18" Depths: 15", 18" Height 64<sup>1</sup>/<sub>4</sub>"

4-Tier Combination Units

Individual Locker Widths 15", 18" Depths: 15", 18" Height: 76<sup>1</sup>/<sub>4</sub>"