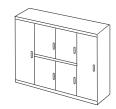

**Single Door Combination Units** 

Individual Locker Widths 15", 18" Depths: 15", 18" Heights: 64<sup>1</sup>/<sub>4</sub>", 76<sup>1</sup>/<sub>4</sub>"

2-Tier Combination Units

Individual Locker Widths 15", 18" Depths: 15", 18" Height 40<sup>1</sup>/<sub>4</sub>"