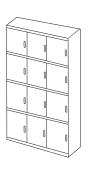

## **Preconfigured Lockers**

To make ordering easy Aurora offers Modular Lockers in pre-configured combinations of various widths, depths, and heights. All come with Electronic Keypad Locks, Locking Round Handles or Locking Lever Handles. Handles are standardized on the right side of the door to swing open to the left. Units have steel canopy tops.

3-Tier Combination Units

Individual Locker Widths 15", 18" Depths: 15", 18" Height 64<sup>1</sup>/<sub>4</sub>"

4-Tier Combination Units

Individual Locker Widths 15", 18" Depths: 15", 18" Height: 76<sup>1</sup>/<sub>4</sub>"