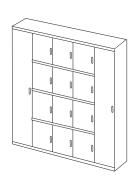

## **Preconfigured Lockers**

To make ordering easy Aurora offers Modular Lockers in pre-configured combinations of various widths, depths, and heights. All come with Electronic Keypad Locks, Locking Round Handles or Locking Lever Handles. Handles are standardized on the right side of the door to swing open to the left. Units have steel canopy tops.

**Single Door Combination Units** 

Individual Locker Widths 15", 18" Depths: 15", 18" Heights: 64<sup>1</sup>/<sub>4</sub>", 76<sup>1</sup>/<sub>4</sub>"

2-Tier Combination Units

Individual Locker Widths 15", 18" Depths: 15", 18" Height 40<sup>1</sup>/<sub>4</sub>"

3-Tier Combination Units

Individual Locker Widths 15", 18" Depths: 15", 18" Height 64<sup>1</sup>/<sub>4</sub>"

4-Tier Combination Units

Individual Locker Widths 15", 18" Depths: 15", 18" Height: 76<sup>1</sup>/<sub>4</sub>"