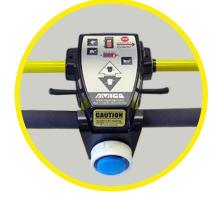

### Standing platform carrier

The innovative design of Dex Pro allows items to be transported quickly while reducing strain on employees.

- 750 lb/340 kg load capacity
- 24-volt battery system provides extended run time to last all day, charges in standard 110 outlet
- Battery gauge, hour meter and smart diagnostics on handle for quick troubleshooting
- Platform deck dimensions: 40" x 22"/ 102 cm x 56 cm
- · Horn and reverse alert horn
- Optional safety strobe light

1,100 lb load capacity

Emergency stop button

Easy to push or pull

- Battery gauge, hour meter and smart diagnostics on handle for quick troubleshooting
- Platform deck dimensions: 40" x 22"/ 102 cm x 56 cm
- Deck height 14"/35 cm