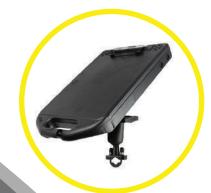

r footprint than comparable platform trucks, making it easy to maneuver in small spaces.

- 0° turning radius
- Automatic braking system
- 24-volt battery system provides extended run time to last all day
- Horn and reverse alert horn

1,100 lb load capacity



Emergency stop button



Easy to push or pull



- Battery gauge, hour meter and smart diagnostics on handle for quick troubleshooting
- Platform deck dimensions: 40" x 22"/ 102 cm x 56 cm
- Deck height 14"/35 cm

The following options can help you customize your Amigo material handling carts for different applications. Don't see what you're looking for?

Let us know - our customization department is always up for a challenge!

Strobe Light



Cargo Net



**RAM Scan Gun Holder** 



Basket on Dex



Hitch on Dex



RAM Handi-case



Siderails

OPTIONS



**RAM Phone Holder** 



**RAM Tablet Holder** 



### **ABOUT AMIGO**

### **Our Roots**

Amigo was founded in 1968 by Al Thieme when he invented the first three-wheeled mobility vehicle for a family member with a disability. Little did he know that a long-lasting family business and an entire industry had just been born.

#### **Our Growth**

Since 1968, Amigo has grown from solely producing personal mobility vehicles to becoming the leader in retail motorized shopping carts to finding our niche in the world of material handling.

#### **Our Passion**

Improving Lives Through Mobility.® We work hard every day to provide the best in mobility while providing exceptional customer service and a nationwide service network.

#### **Our Products**

We have nearly half a