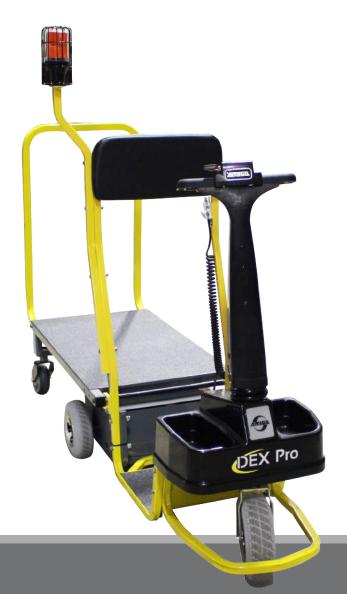

# DEX Pro<sup>TM</sup>

## Standing personnel mover

DEX'

### Standing platform carrier

The innovative design of Dex Pro allows items to be transported quickly while reducing strain on employees.

- 750 lb/340 kg load capacity
- 24-volt battery system provides extended run time to last all day, charges in standard 110 outlet
- Battery gauge, hour meter and smart diagnostics on handle for quick troubleshooting
- Platform deck dimensions: 40" x 22"/ 102 cm x 56 cm
- · Horn and reverse alert horn
- Optional safety strobe light

Whether for maintenance personnel or transporting employees through a large facility, Dex is an affordable solution to help you move safely and efficiently.

- 350 lb/159 kg rider capacity
- Adjustable speed up to 4 mph/6.4 kph
- Easy to maneuver with a tight turning radius
- Hitch option available with a tow capacity of 750 lb/340 kg
- Built in safety turning sensor
- Optional safety strobe light