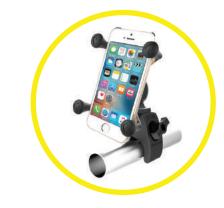

king it easy to maneuver in small spaces.

- 0° turning radius
- Automatic braking system
- 24-volt battery system provides extended run time to last all day
- Horn and reverse alert horn

1,100 lb load capacity



Emergency stop button



Easy to push or pull



- Battery gauge, hour meter and smart diagnostics on handle for quick troubleshooting
- Platform deck dimensions: 40" x 22"/ 102 cm x 56 cm
- Deck height 14"/35 cm

The following options can help you customize your Amigo material handling carts for different applications. Don't see what you're looking for?

Let us know - our customization department is always up for a challenge!

Strobe Light



Cargo Net



**RAM Scan Gun Holder** 



Basket on Dex



Hitch on Dex



RAM Handi-case



Siderails

OPTIONS



**RAM Phone Holder** 



**RAM Tablet Holder** 



### **ABOUT AMIGO**

### **Our Roots**

Amigo was founded in 1968 by Al Thieme when he invented the first three-wheeled mobility vehicle for a family member with a disability. Little did he know that a long-lasting family business and an entire industry had just been born.

#### **Our Growth**

Since 1968, Amigo has grown from solely producing personal mobility vehicles to becoming the leader in retail motorized shopping carts to finding our niche in the world of material handling.

#### **Our Passion**

Improving Lives Through Mobility.® We work hard every day to provide the best in mobility while providing exceptional customer service and a nationwide service network.

#### **Our Products**

We have nearly half a century's experience in providing top quality p