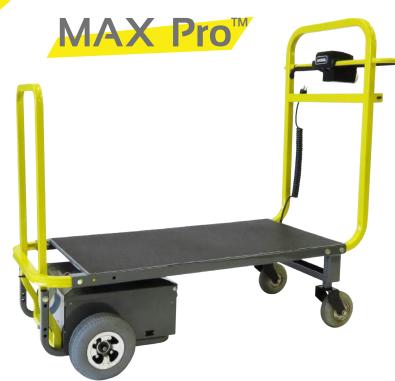

# MAX Pro<sup>TM</sup>

### Powered platform truck

Max Pro has a hefty 1,100 lb. weight capacity while maintaining a smaller footprint than comparable platform trucks, making it easy to maneuver in small spaces.

- 0° turning radius
- Automatic braking system
- 24-volt battery system provides extended run time to last all day
- Horn and reverse alert horn

1,100 lb load capacity

Emergency stop button

Easy to push or pull

- Battery gauge, hour meter and smart diagnostics on handle for quick troubleshooting
- Platform deck dimensions: 40" x 22"/ 102 cm x 56 cm
- Deck height 14"/35 cm