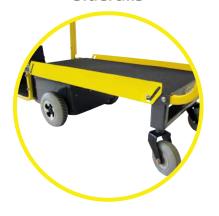

# MAX Pro<sup>TM</sup>

### Powered platform truck

Max Pro has a hefty 1,100 lb. weight capacity while maintaining a smaller footprint than comparable platform trucks, making it easy to maneuver in small spaces.

- 0° turning radius
- Automatic braking system
- 24-volt battery system provides extended run time to last all day
- Horn and reverse alert horn

1,100 lb load capacity

Emergency stop button

Easy to push or pull

- Battery gauge, hour meter and smart diagnostics on handle for quick troubleshooting
- Platform deck dimensions: 40" x 22"/ 102 cm x 56 cm
- Deck height 14"/35 cm