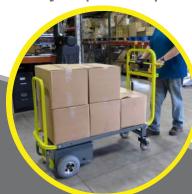

# MAX Pro<sup>TM</sup>

### Powered platform truck

Max Pro has a hefty 1,100 lb. weight capacity while maintaining a smaller footprint than comparable platform trucks, making it easy to maneuver in small spaces.

- 0° turning radius
- Automatic braking system
- 24-volt battery system provides extended run time to last all day
- Horn and reverse alert horn

1,100 lb load capacity

Emergency stop button

Easy to push or pull

- Battery gauge, hour meter and smart diagnostics on handle for quick troubleshooting
- Platform deck dimensions: 40" x 22"/ 102 cm x 56 cm
- Deck height 14"/35 cm