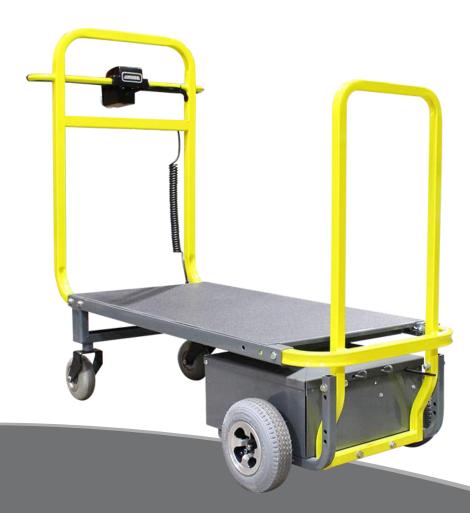

# MAX Pro<sup>TM</sup>

### Powered platform truck

Max Pro has a hefty 1,100 lb. weight capacity while maintaining a smaller footprint than comparable platform trucks, making it easy to maneuver in small spaces.

- 0° turning radius
- Automatic braking system
- 24-volt battery system provides extended run time to last all day
- Horn and reverse alert horn

1,100 lb load capacity

Emergency stop button

Easy to push or pull

- Battery gauge, hour meter and smart diagnostics on handle for quick troubleshooting
- Platform deck dimensions: 40" x 22"/ 102 cm x 56 cm
- Deck height 14"/35 cm