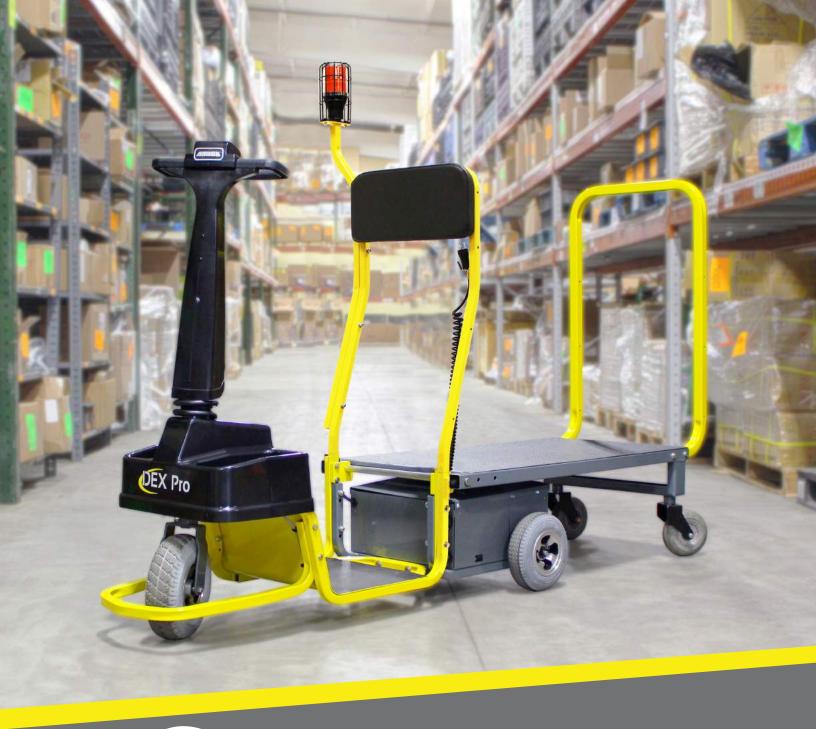

# DEX Pro<sup>TM</sup>

## Standing personnel mover

DEX'

### Standing platform carrier

The innovative design of Dex Pro allows items to be transported quickly while reducing strain on employees.

- 750 lb/340 kg load capacity
- 24-volt battery system provides extended run time to last all day, charges in standard 110 outlet
- Battery gauge, hour meter and smart diagnostics on handle for quick troubleshooting
- Platform deck dimensions: 40" x 22"/ 102 cm x 56 cm
- · Horn and reverse alert horn
- Optional safety strobe light

Whether for maintenance personnel or transporting employees through a large facility, Dex is an affordable solution to help you move safely and efficiently.

- 350 lb/159 kg rider capacity
- Adjustable speed up to 4 mph/6.4 kph
- Easy to maneuver with a tight turning radius
- Hitch option available with a tow capacity of 750 lb/340 kg
- Built in safety turning sensor
- Optional safety strobe light

30+ mile continuous run time

GEX PIO

Narrow design fits through standard doorway

Ergonomic handle design

Easy access to drive components for service

Optional safety strobe light

Optional basket