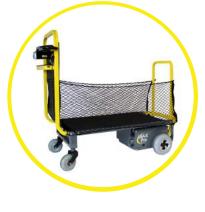

# DEX Pro<sup>TM</sup>

## Standing personnel mover

DEX'

### Standing platform carrier

The innovative design of Dex Pro allows items to be transported quickly while reducing strain on employees.

- 750 lb/340 kg load capacity
- 24-volt battery system provides extended run time to last all day, charges in standard 110 outlet
- Battery gauge, hour meter and smart diagnostics on handle for quick troubleshooting
- Platform deck dimensions: 40" x 22"/ 102 cm x 56 cm
- · Horn and reverse alert horn
- Optional safety strobe light

Whether for maintenance personnel or transporting employees through a large facility, Dex is an affordable solution to help you move safely and efficiently.

- 350 lb/159 kg rider capacity
- Adjustable speed up to 4 mph/6.4 kph
- Easy to maneuver with a tight turning radius
- Hitch option available with a tow capacity of 750 lb/340 kg
- Built in safety turning sensor
- Optional safety strobe light

30+ mile continuous run time

GEX PIO

Narrow design fits through standard doorway

Ergonomic handle design

Easy access to drive components for service

Optional safety strobe light

Optional basket