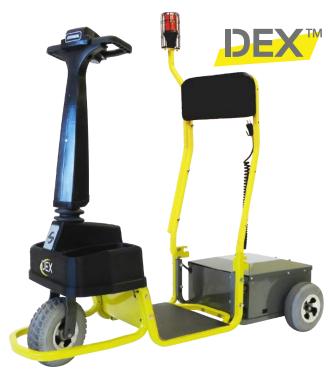

# DEX Pro<sup>TM</sup>

## Standing personnel mover

DEX'

Whether for maintenance personnel or transporting employees through a large facility, Dex is an affordable solution to help you move safely and efficiently.

- 350 lb/159 kg rider capacity
- Adjustable speed up to 4 mph/6.4 kph
- Easy to maneuver with a tight turning radius
- Hitch option available with a tow capacity of 750 lb/340 kg
- Built in safety turning sensor
- Optional safety strobe light

30+ mile continuous run time

GEX PIO

Narrow design fits through standard doorway

Ergonomic handle design

Easy access to drive components for service

Optional safety strobe light

Optional basket