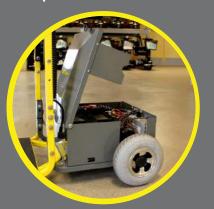

30+ mile continuous run time

GEX PIO

Narrow design fits through standard doorway

Ergonomic handle design

Easy access to drive components for service

Optional safety strobe light

Optional basket