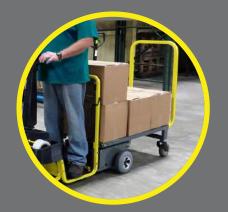

Whether for maintenance personnel or transporting employees through a large facility, Dex is an affordable solution to help you move safely and efficiently.

- 350 lb/159 kg rider capacity
- Adjustable speed up to 4 mph/6.4 kph
- Easy to maneuver with a tight turning radius
- Hitch option available with a tow capacity of 750 lb/340 kg
- Built in safety turning sensor
- Optional safety strobe light

30+ mile continuous run time

GEX PIO

Narrow design fits through standard doorway

Ergonomic handle design

Easy access to drive components for service

Optional safety strobe light

Optional basket