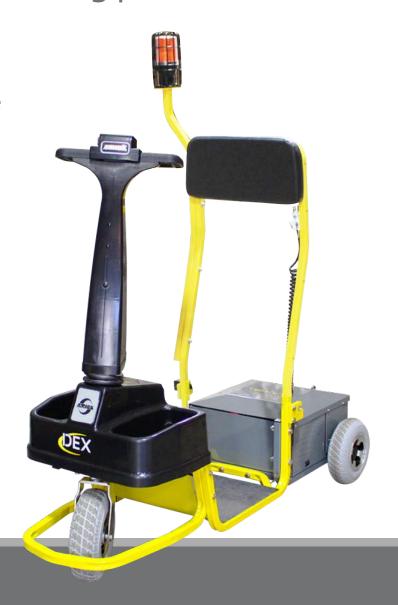

# DEX Pro<sup>TM</sup>

## Standing personnel mover

DEX'

### Standing platform carrier

The innovative design of Dex Pro allows items to be transported quickly while reducing strain on employees.

- 750 lb/340 kg load capacity
- 24-volt battery system provides extended run time to last all day, charges in standard 110 outlet
- Battery gauge, hour meter and smart diagnostics on handle for quick troubleshooting
- Platform deck dimensions: 40" x 22"/ 102 cm x 56 cm
- · Horn and reverse alert horn
- Optional safety strobe light