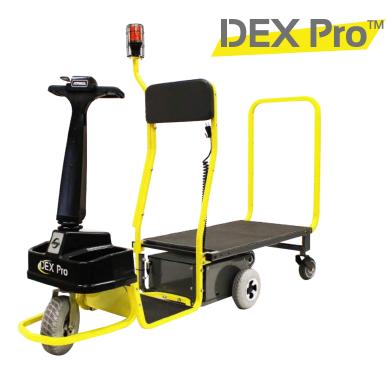

# DEX Pro<sup>TM</sup>

## Standing personnel mover

DEX'

### Standing platform carrier

The innovative design of Dex Pro allows items to be transported quickly while reducing strain on employees.

- 750 lb/340 kg load capacity
- 24-volt battery system provides extended run time to last all day, charges in standard 110 outlet
- Battery gauge, hour meter and smart diagnostics on handle for quick troubleshooting
- Platform deck dimensions: 40" x 22"/ 102 cm x 56 cm
- · Horn and reverse alert horn
- Optional safety strobe light

Whether for maintenance personnel or transporting employees through a large facility, Dex is an affordable solution to help you move safely and efficiently.

- 350 lb/159 kg rider capacity
- Adjustable speed up to 4 mph/6.4 kph
- Easy to maneuver with a tight turning radius
- Hitch option available with a tow capacity of 750 lb/340 kg
- Built in safety turning sensor
- Optional safety strobe light