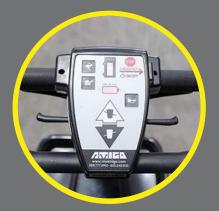

### Standing platform carrier

The innovative design of Dex Pro allows items to be transported quickly while reducing strain on employees.

- 750 lb/340 kg load capacity
- 24-volt battery system provides extended run time to last all day, charges in standard 110 outlet
- Battery gauge, hour meter and smart diagnostics on handle for quick troubleshooting
- Platform deck dimensions: 40" x 22"/ 102 cm x 56 cm
- · Horn and reverse alert horn
- Optional safety strobe light

1,100 lb load capacity

Emergency stop button

Easy to push or pull

- Battery gauge, hour meter and smart diagnostics on handle for quick troubleshooting
- Platform deck dimensions: 40" x 22"/ 102 cm x 56 cm
- Deck height 14"/35 cm