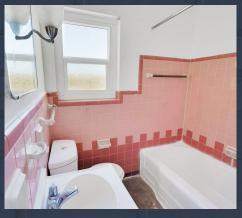

# KITCHENS & BATHROOMS

## Current

- Original appliances
- Mix of original fixtures
- Laminate countertops
- Faux wood flooring
- Original cabinetry

## Renovated

- Install black appliance package
- Install kitchen backsplash
- Resurface or replace faux-granite kitchen and bathroom vanity countertops
- New shaker-style cabinet faces
- Upgrade plumbing and lighting hardware to brushed nickel
- Install laminate vinyl plank flooring
- Refinish bathroom, tub & surround