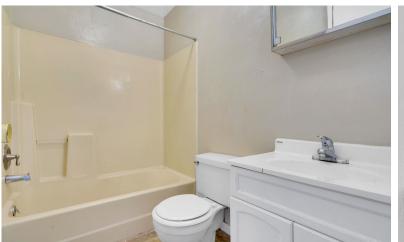

# KITCHENS & BATHROOMS

## Current

- Original appliances
- Mix of original fixtures
- Laminate countertops
- Faux wood flooring
- Original cabinetry

## Renovated

- Install black appliance package
- Install kitchen backsplash
- Resurface or replace faux-granite kitchen and bathroom vanity countertops
- New shaker-style cabinet faces
- Upgrade plumbing and lighting hardware to brushed nickel
- Install laminate vinyl plank flooring
- Refinish bathroom, tub & surround