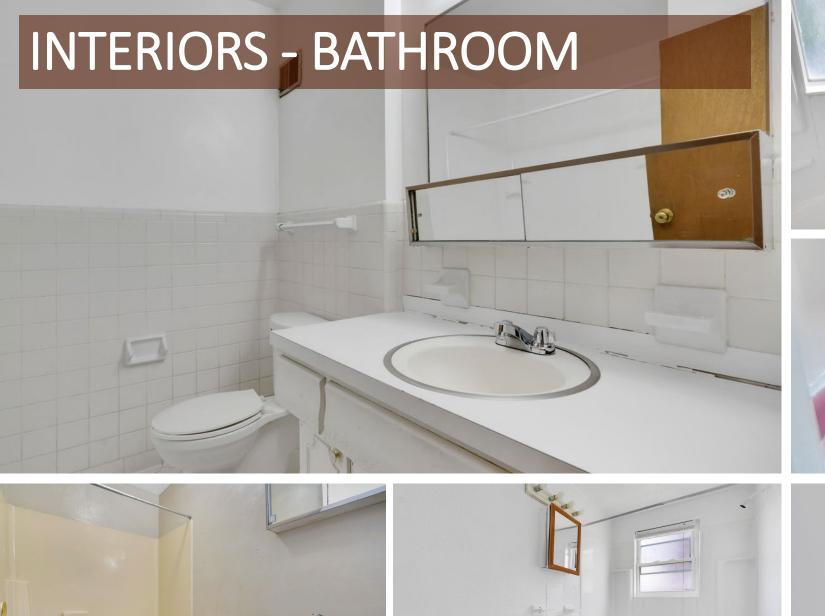

# KITCHENS & BATHROOMS

## Current

- Original appliances
- Mix of original fixtures
- Laminate countertops
- Faux wood flooring
- Original cabinetry

## Renovated

- Install black appliance package
- Install kitchen backsplash
- Resurface or replace faux-granite kitchen and bathroom vanity countertops
- New shaker-style cabinet faces
- Upgrade plumbing and lighting hardware to brushed nickel
- Install laminate vinyl plank flooring
- Refinish bathroom, tub & surround