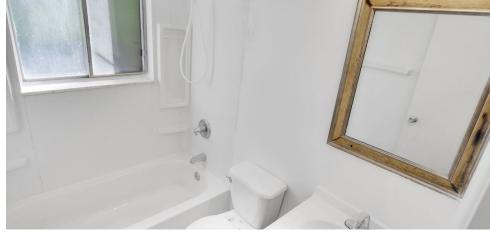

# KITCHENS & BATHROOMS

## Current

- Original appliances
- Mix of original fixtures
- Laminate countertops
- Faux wood flooring
- Original cabinetry

## Renovated

- Install black appliance package
- Install kitchen backsplash
- Resurface or replace faux-granite kitchen and bathroom vanity countertops
- New shaker-style cabinet faces
- Upgrade plumbing and lighting hardware to brushed nickel
- Install laminate vinyl plank flooring
- Refinish bathroom, tub & surround