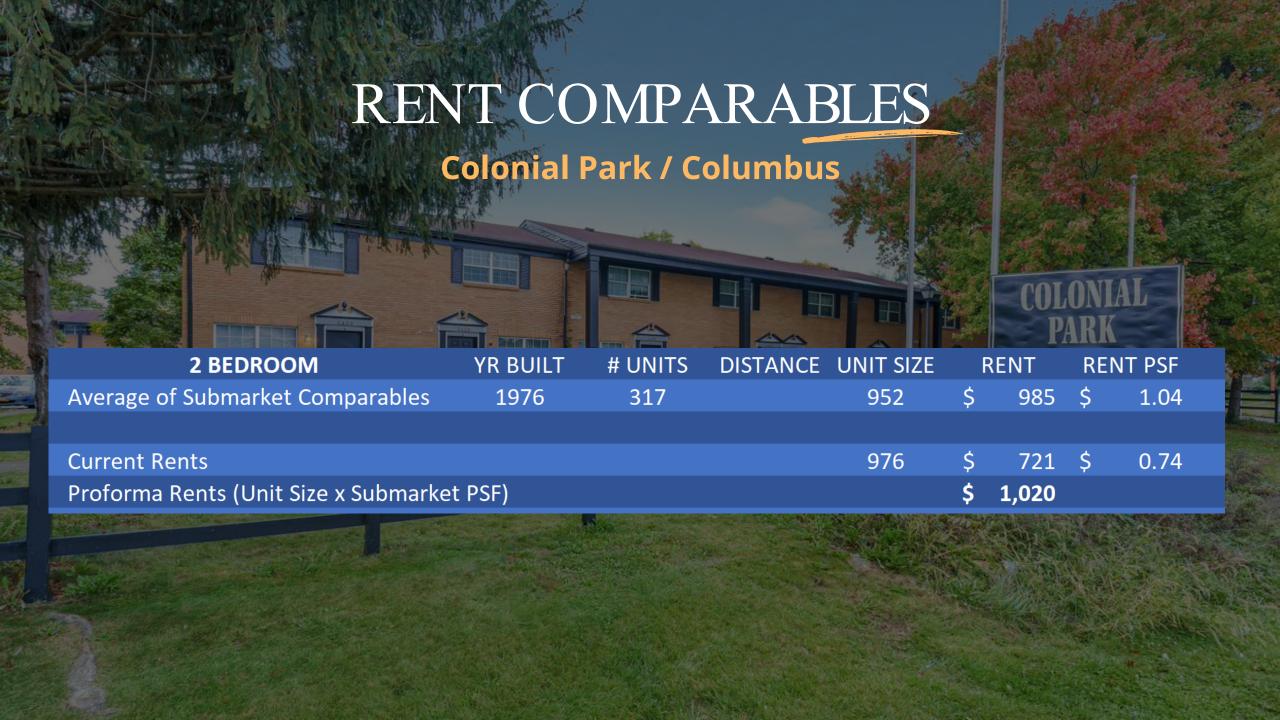

# Columbus Market Summary

#### **Columbus - Colonial Park Townhomes**

#### **Emerging Market:**

- The recession-resistant job sectors, such as government and education, helped Columbus claim a spot among the top 10 apartment markets across the country that best withstood the COVID-19 Pandemic.
- As the capital of Ohio and home to significant talent in the area, Columbus boasts a stable business environment that fosters the growth of corporate operations, including the headquarters of 17 Fortune 1000 companies and 5 Fortune 500 companies.

#### Path of Progress:

Neighborhoods all around the asset have been revitalized leaving this remaining pocket. This provides an opportunity for us to get into a great market at a great basis with the opportunity to benefit from the appreciation in the area without overpaying for the asset.