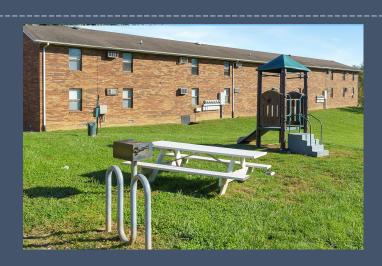

# EXTERIOR IMPROVEMENTS

- Siding and window repair/replacement
- Leasing/clubhouse renovation
- Parking lot resurface/re-stripe
- Various concrete repairs
- Landscaping upgrades

- Drainage repairs/grading
- Pressure wash brick/siding
- Add dog park/playground
- Rotted wood & paint
- Exterior cleanup/facelift