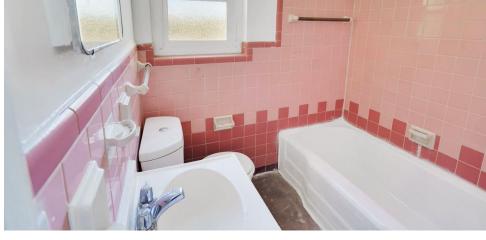

# KITCHENS & BATHROOMS

## Current

- Original appliances
- Mix of original fixtures
- Laminate countertops
- Faux wood flooring
- Original cabinetry

## Renovated

- Install black appliance package
- Install kitchen backsplash
- Resurface or replace faux-granite kitchen and bathroom vanity countertops
- New shaker-style cabinet faces
- Upgrade plumbing and lighting hardware to brushed nickel
- Install laminate vinyl plank flooring
- Refinish bathroom, tub & surround