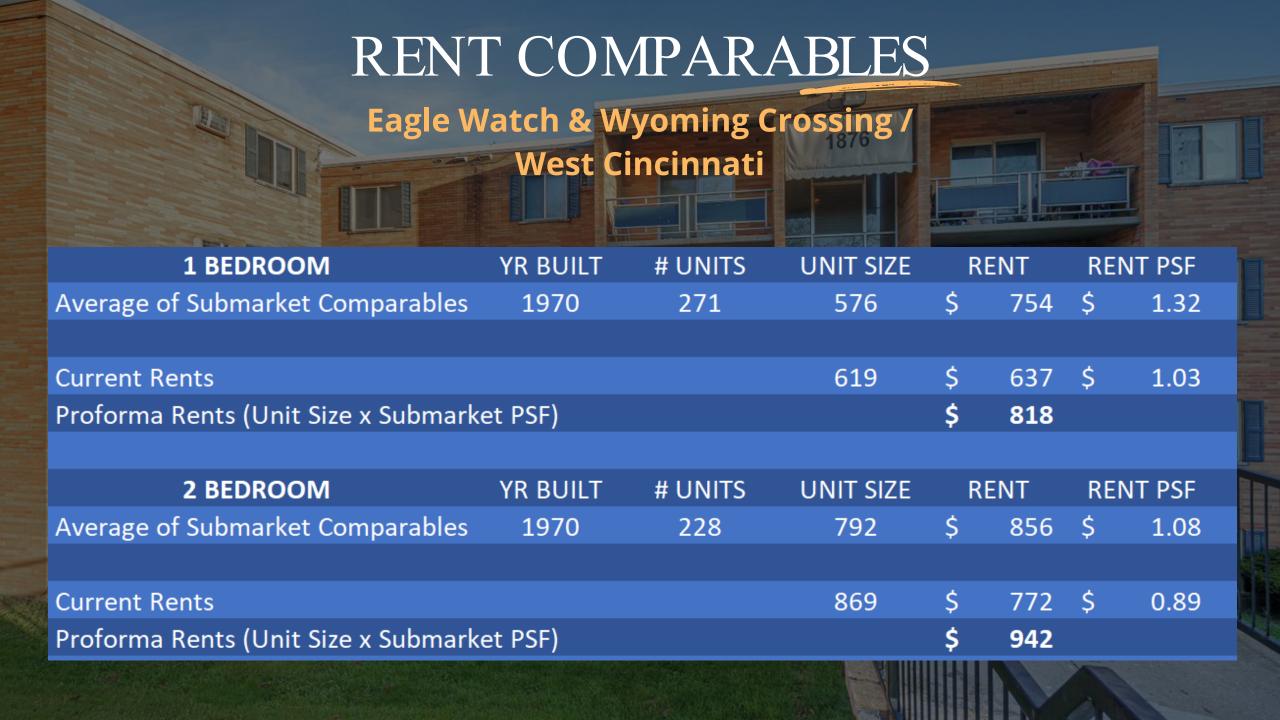

# RENT COMPARABLES

# Western Cincinnati - Eagle Watch and Wyoming Crossing

#### **Path of Progress:**

- The city of Cincinnati's targeted public investment in the area has drastically increased the amount of money and activity in the local submarket.
- These two properties on the western side of town are only two minutes from each other and ten minutes from a downtown area teeming with top notch employment and retail.
- The region is expected to see a continued increase in tenant move-ins in an already high occupancy market, leading to sustained rental growth.
- Located in the submarket of Westwood, these properties provide a very favorable unit mix of two-bedroom layouts and competitive rental rates in a city full of strong market fundamentals.