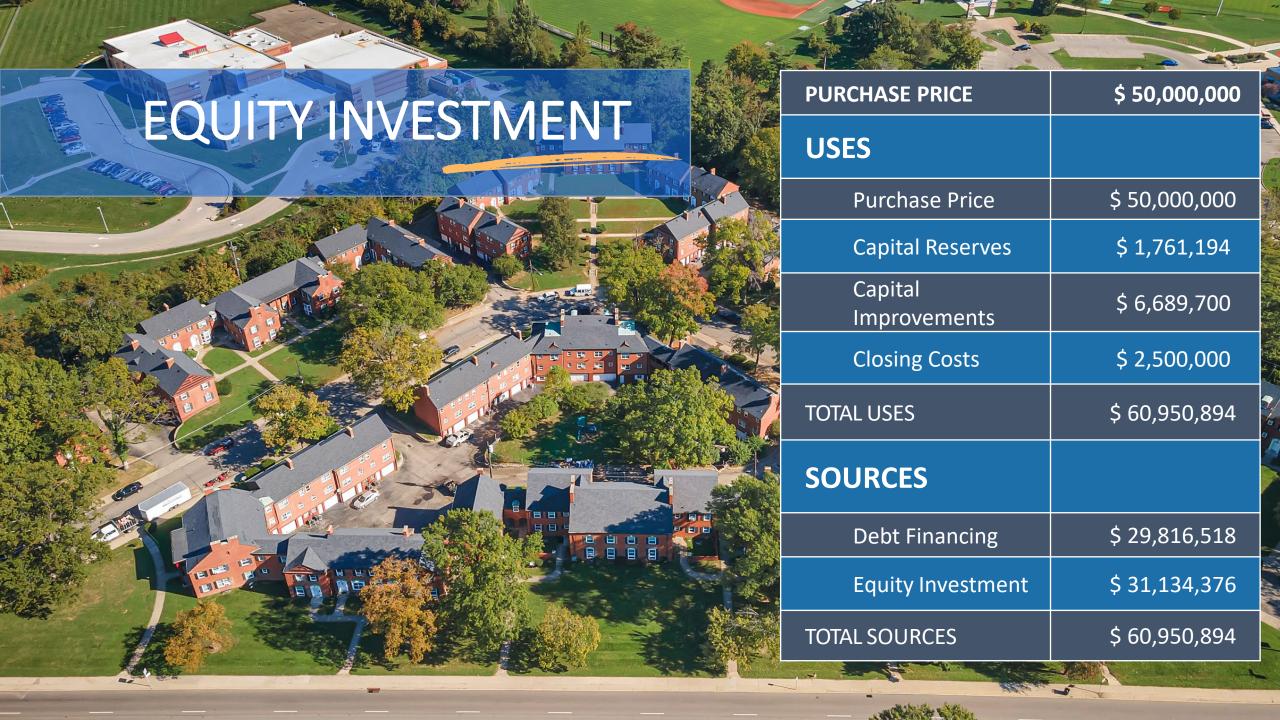

## **Reputation for Closing:**

- Seller came back to us based on the recommendation from the broker with whom we have built a strong relationship and very high surety of close.
- We originally underwrote the deal at \$49M and made our initial offer in July. Seller wanted \$56M. Negotiated for 5 months on/off until we agreed at \$50MM.

# Conservative Financing

- Fannie & Freddie Agency Debt
- Low Portfolio Leverage: 60% LTV (49% LTC)
- Loan assumption at very attractive rates
- Average Interest Rate at 4.0%
- 0-48 months I/O periods remaining
- Raising additional \$1.8M for 6 months in operating reserves.