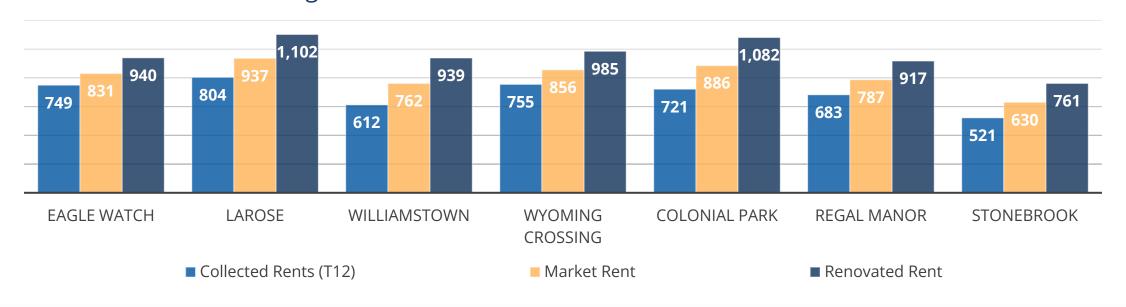

# Portfolio Rent Upside

Bought Below Market w/ Post-Renovation Rent Premiums

## **Raising Rents to Market**

Projecting an average of \$120/mo rent bumps without renovations

## **Renovated Rent Premiums**

Seller only **partially renovated ~40%** of the units across the portfolio over 3-5 years. Projecting **\$270/mo total rent increases** over 2 years.