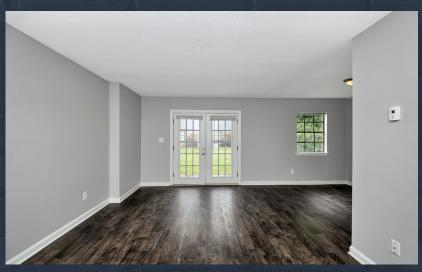

# KITCHENS & BATHROOMS

## Current

- Original appliances
- Mix of original fixtures
- Laminate countertops
- Faux wood flooring
- Original cabinetry

## Renovated

- Install black appliance package
- Install kitchen backsplash
- Resurface or replace faux-granite kitchen and bathroom vanity countertops
- New shaker-style cabinet faces
- Upgrade plumbing and lighting hardware to brushed nickel
- Install laminate vinyl plank flooring
- Refinish bathroom, tub & surround

# LIVING & BEDROOMS

## Current

- Original fixtures
- Original carpet or faux wood flooring

# Renovated

- Laminate vinyl flooring
- New brushed nickel lighting
- 2-inch faux wood blinds
- Two-tone designer-inspired paint
- Upgraded fixtures