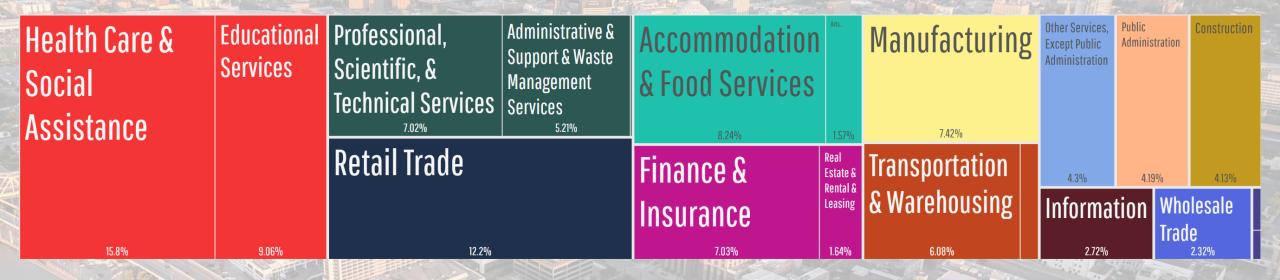

**Economic** Highlights

- #2 City to Buy a Home for Best Rental Return" - CNBC
- #5 in America's Most Affordable Cities" - Forbes
- #2 Best City to Build a Green Career -Good Call
- #9 Best City to Raise a Family -Forbes

- 6.5% 1-year growth in Median Household Income
- 7.3% 1-year growth in Median Property Value
- One of 15 US Cities' Emerging Downtowns" - Forbes
- "Steady Widespread Growth Continues" - Federal Reserve Bank of Cleveland

Economic Highlights

- #1 Best American Cities to Work in Tech, 2019
- #2 Best Place to Live in Ohio
- #3 Best Cities for New College Grads in 2019
- #9 Top 15 U.S. cities to launch your career

- 4.9% 1-year growth in Median Household Income
- 8% 1-year growth in Median Property Value
- Average rent growth in 2020: 3.5%
- Average occupancy growth in 2020:0.5%

Economic Highlights

- #1 Coolest U.S. Cities to Visit in 2018 Forbs
- #1 Manufacturing City
- Headquarters for 6 Fortune 500 Companies
- UPS Worldwide Hub

- 6.6% 1-Year Median Household Income Growth
- 4.7% 1-Year Median Property Value
- 1.27M Population
- 45th largest metropolitan statistical area (MSA)