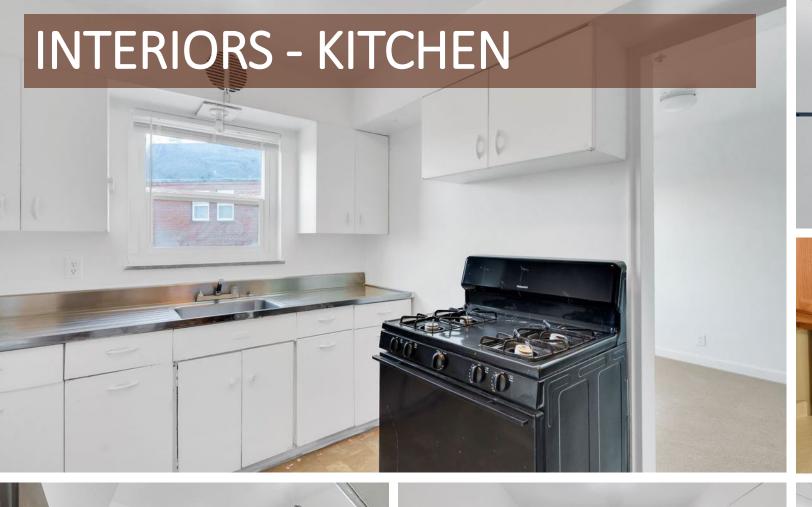

# KITCHENS & BATHROOMS

## Current

- Original appliances
- Mix of original fixtures
- Laminate countertops
- Faux wood flooring
- Original cabinetry

## Renovated

- Install black appliance package
- Install kitchen backsplash
- Resurface or replace faux-granite kitchen and bathroom vanity countertops
- New shaker-style cabinet faces
- Upgrade plumbing and lighting hardware to brushed nickel
- Install laminate vinyl plank flooring
- Refinish bathroom, tub & surround