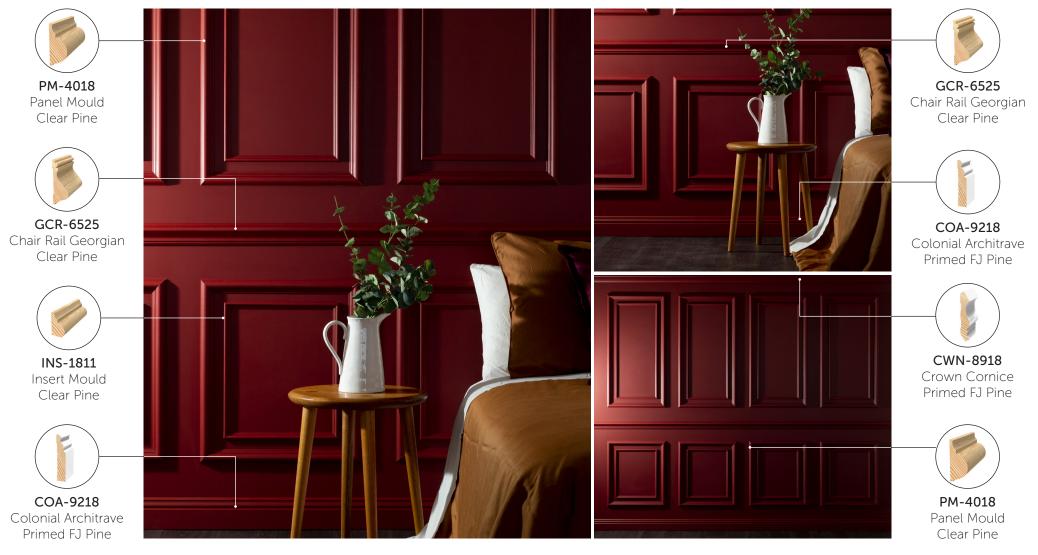

## Create with Mouldings: Grande Dame

Embrace romantic period features with a contemporary twist

porta

**Stockists:** Shop Porta mouldings via your favourite hardware retailer, visit https://www.porta.com.au/contact-us/stockists/ | Paint colour 'Belly Fire' from **Dulux** *dulux.com.au* | Share your images with us! **f** @portatimber **()** @porta\_timber

## Crown Cornice (CWN8912PIFP)

## Patel Mould (PM4018PICL) Insert Mould (INSIS1IPICL) Insert Mould (INSISTIPICL)

## Chair Rail Georgian (GCR6525PICL)