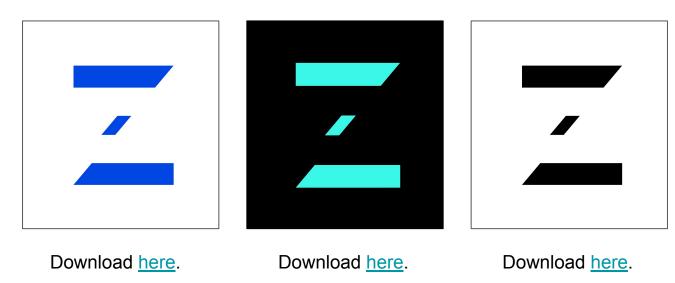

#### **Zartis wordmark**

The wordmark comes in three colours; black, dark blue, and white.

It can be placed on any background colour within the brand family. However, the white wordmark should not be used over light colours such as the aqua tones.

zartis

Download <u>here</u>.

Download <u>here</u>.

Download <u>here</u>.

## Zartis symbol

The symbol should only be used in dark blue, aqua, and black. It can be placed on the aqua and dark blue colours from within the brand family.