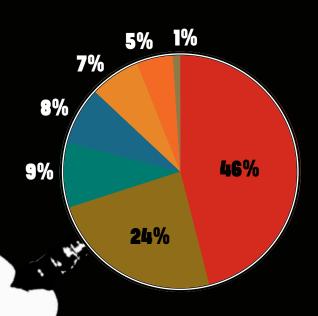

## **Attendee Degree Types**

| MD/DO                                  | 46%        |
|----------------------------------------|------------|
| Advanced Practice Nurse                | 24%        |
| PharmD                                 | 9%         |
| <ul><li>Physician Assistant</li></ul>  | 8%         |
| <ul><li>Nursing Professional</li></ul> | <b>5</b> % |
| <ul><li>Physical Therapist</li></ul>   | 1%         |
| Other HCD                              | 70%        |