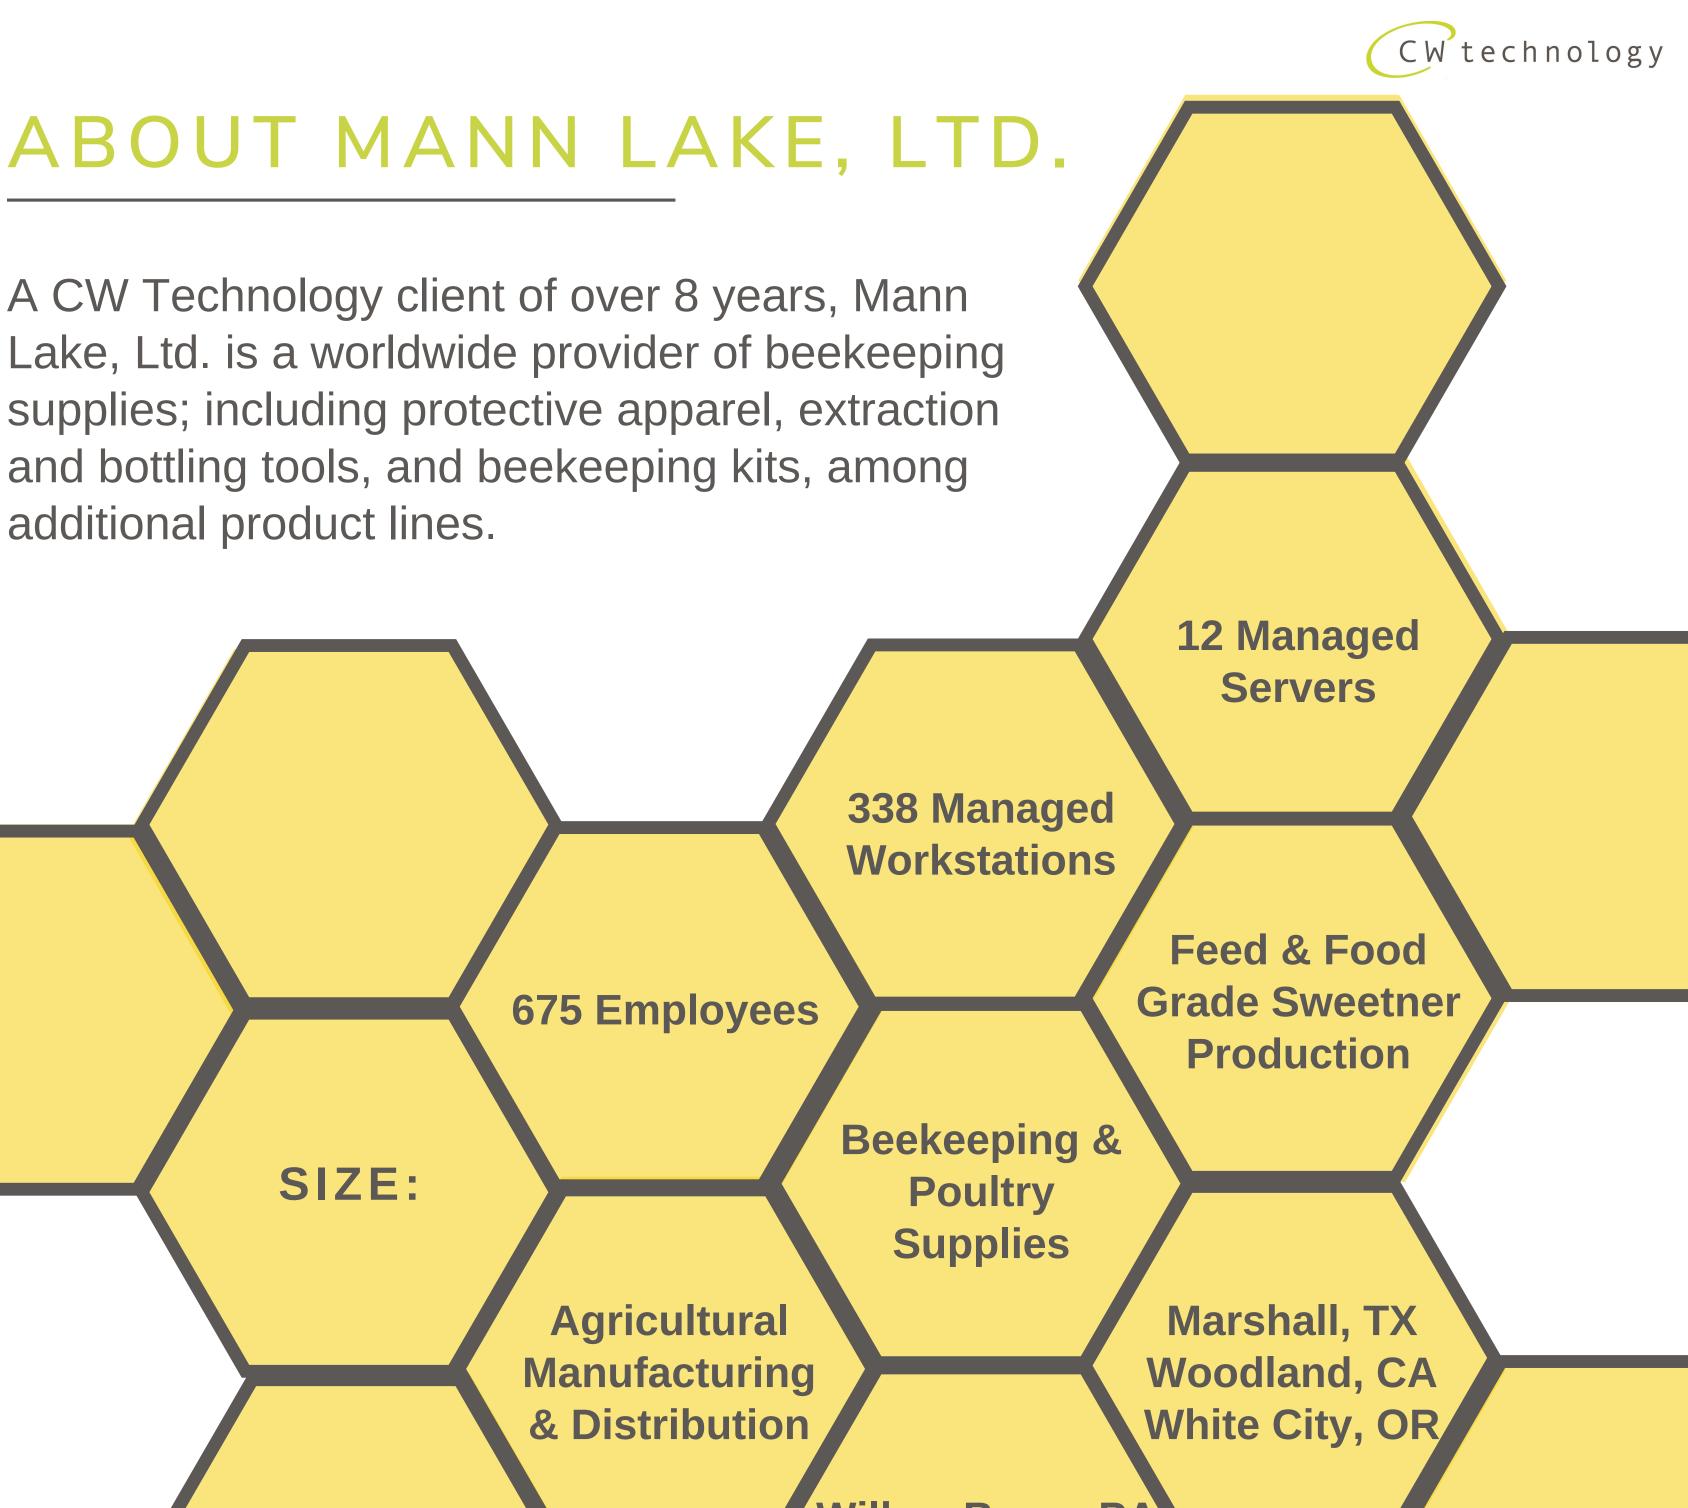

Winter Haven, FL

Clarkson, KY

HQ: Hackensack, MN

LOCATION:

With over 35 years' experience, Mann Lake, Ltd. has and continues to grow as a worldwide brand and leader in the industry, and CW Technology is proud to support such success.