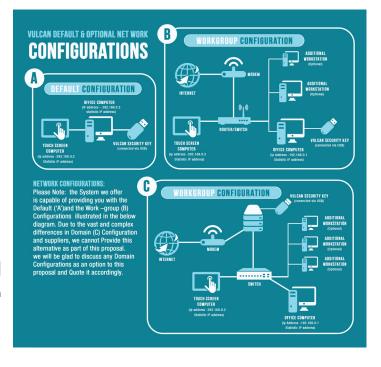

# **VULCAN® - CONNECTING THE OFFICE, FAB SHOP & FIELD**

#### **> VULCAN HARDWARE & SOFTWARE WORKING TOGETHER**

As an MEP Contractor, you have enough point solutions that do not talk to other solutions across your business. We understand your business and the MEP specific challenges you face. This appreciate and understanding drives our goal of connecting your design and fabrication processes for a seamless, 21st century business environment.