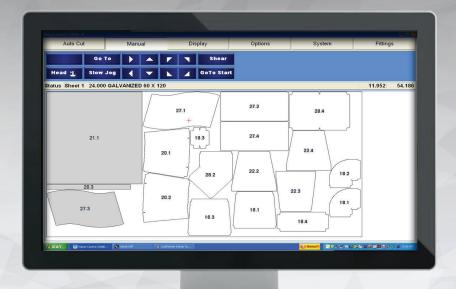

### **> FABRICATION**

For years, Vulcan has set the bar for cutting software with the best mix of innovation and usability. At the core of its success is the unique combination of powerful, intuitive technology. Easy-to-use input screens let your operators enter duct and fittings quickly and accurately. The comprehensive fitting library within Vulcan includes thousands of fittings of all shapes and sizes which can be used in projects ranging in size from residential projects to large industrial applications, while tools such as the automatic segmenting and shape nesting tools help to drive efficiency.