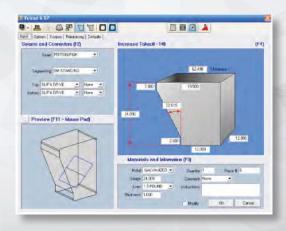

### **> FABRICATION**

For years, Vulcan has set the bar for cutting software with the best mix of innovation and usability. At the core of its success is the unique combination of powerful, intuitive technology. Easy-to-use input screens let your operators enter duct and fittings quickly and accurately. The comprehensive fitting library within Vulcan includes thousands of fittings of all shapes and sizes which can be used in projects ranging in size from residential projects to large industrial applications, while tools such as the automatic segmenting and shape nesting tools help to drive efficiency.