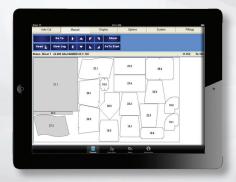

## > FIELD FITTING SIMPLIFIED - A VULCAN COMPANION

Extend the integration of Design and Fabrication to Installation with Field fitting input, providing contractors, fabricators and their installers a way to capture sheet metal fitting information in the field simply, seamlessly, and accurately.