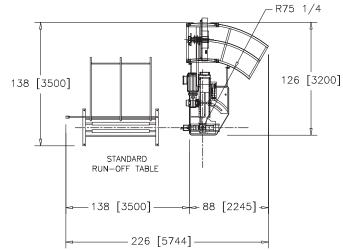

#### **Included features of all Tubeformer machines:**

- Self-diagnostics and digital length control
- Spiral Smart Technology™, user-friendly control system takes the guess work out of set-up and pressure settings for proper operation.
- On The Flying Slitting Device for silent cutting tubes of 4" diameter and maximum material thickness of 20 gauge
- 10' standard run-off table
- Decoiler
- Unbeatable customer service offering technical support and parts
- Only compact unit in the industry that is fully automatic
- Ergonomically friendly to the operator

# **DIMENSIONS/WEIGHT**

- Length 72"
- Width 68"
- Height 62"
- Weight 3,000 lbs.

# **DIMENSIONS/WEIGHT**

- Length 72"
- Width 78"
- Height 62"
- Weight 3,200 lbs.