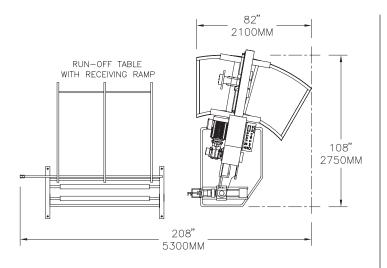

#### **Included features of all Tubeformer machines:**

- Self-diagnostics and digital length control
- Spiral Smart Technology™, user-friendly control system takes the guess work out of set-up and pressure settings for proper operation.
- On The Flying Slitting Device for silent cutting tubes of 4" diameter and maximum material thickness of 20 gauge
- 10' standard run-off table
- Decoiler
- Unbeatable customer service offering technical support and parts
- Only compact unit in the industry that is fully automatic
- Ergonomically friendly to the operator

# **DIMENSIONS/WEIGHT**

- Length 72"
- Width 68"
- Height 62"
- Weight 3,000 lbs.

# **DIMENSIONS/WEIGHT**

- Length 72"
- Width 78"
- Height 62"
- Weight 3,200 lbs.