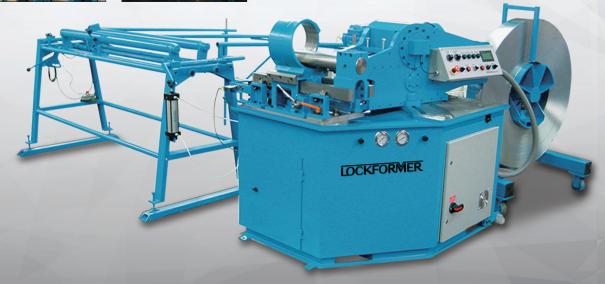

# **TUBEFORMERS**

The Tubeformer machines are revolutionary automatic spiral tubeformers that combine the most advanced technology with one of the smallest footprints in the industry! Unlike other compact models, the Tubeformer 2.0 and Tubeformer 1.2 will not sacrifice speed, power, or technology. All Tubeformer machines are the most affordable in their class with unsurpassed features and reliability make them the best value.

#### Tubeformer machines are available in two versions:

- 1.2: Our most popular model produces spiral pipe up to 18 gauge (1.25 mm) thickness with a maximum speed of 241 ft/min (87 m/min).
- 2.0: Our workhorse model offers both highspeed and heavy gauge capacities producing spiral pipe from 28-14 gauge (0.50-2.0 mm) thickness with maximum speeds of 287-344 ft/min (84-104 m/min) depending on gauge.

#### **Included features of all Tubeformer machines:**

- Self-diagnostics and digital length control
- Spiral Smart Technology™, user-friendly control system takes the guess work out of set-up and pressure settings for proper operation.
- On The Flying Slitting Device for silent cutting tubes of 4" diameter and maximum material thickness of 20 gauge
- 10' standard run-off table
- Decoiler
- Unbeatable customer service offering technical support and parts
- Only compact unit in the industry that is fully automatic
- Ergonomically friendly to the operator