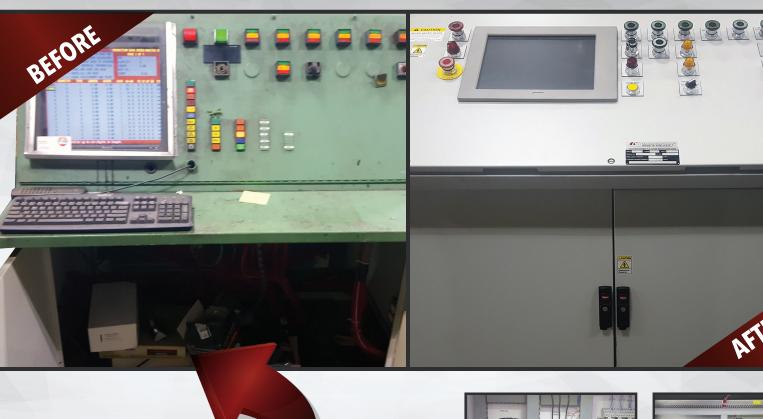

#### **SUPPLIED WITH EACH NEW CONTROL APPLICATION:**

- Solid state components with industrial grade touch screen.
- Intuitive user interface provides At-A-Glance operational assessment.
- Status messages prompt user for required information.
- New operator manual and complete electrical drawings.
- Designed to NFPA 79-Standards for Industrial Machinery.
- New drive and motor for brake.