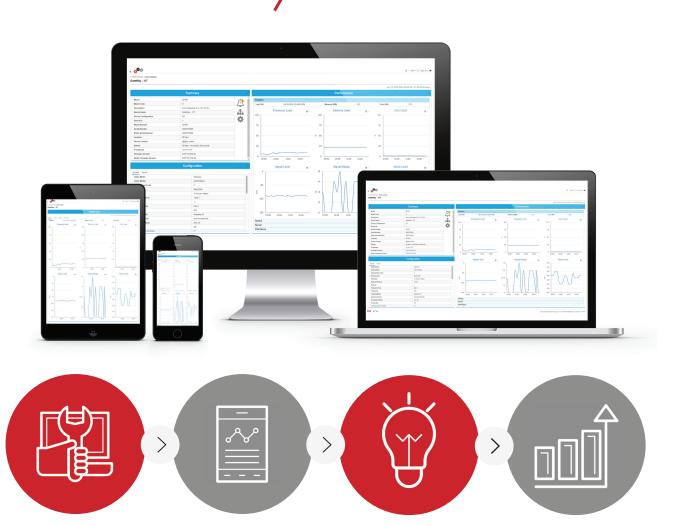

## Purpose-Built

Designed specifically for managing critical industrial communication networks.

Offers visibility into network health and alerts in a single dashboard display. Historical trend analysis. Customized views for different users/roles.

## Responsive Design

Flexible platform that responds to user devices, wherever they are including in the field on a laptop, tablet or cellphone. Faster page loading speed and improved browsing experience.

# **CENTRALIZED CONTROL**

Monitor and optimize your critical industrial communication networks remotely

The Industrial Management Solution (IMS) is the best way for your company to gain visibility into all your network assets, with remote monitoring, automation, and control. Constant and efficient monitoring allows for remote troubleshooting, improved planning, and increased safety. The right data will keep your company competitive and future-proof.

## **INTEGRATED DASHBOARD**

At-a-glance viewing & monitoring of entire network health on one screen

## HISTORICAL DATA

Collect key performance indicators (KPIs) for trend analysis & planning

### **CUSTOMIZABLE VIEWS**

Personalize feature access for each user based on their roles