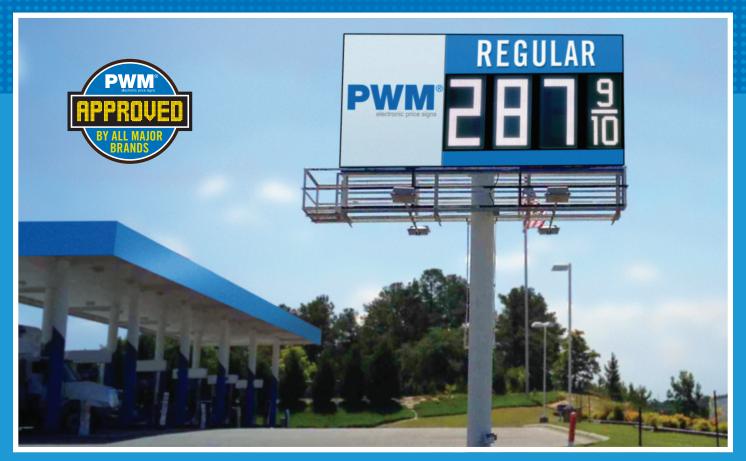

## Think Big — High Rise Digits Now Available!

- Unsurpassed light quality
- Increased viewing angle
- Extremely flat design
- Significant energy savings
- Flexible system easy to retrofit
- IP 65 water-proofed
- Low reflection surface
- Great visibility from a far distance
- Cost savings due to quick and easy installation

There's no better way to make your price sign visible to customers, than to go BIG! PWM now offers 32"- 120" digits that are not only giants in size, but also in visibility and durability. Easy to install, energy-saving and waterproof, you'll thank yourself for going big.