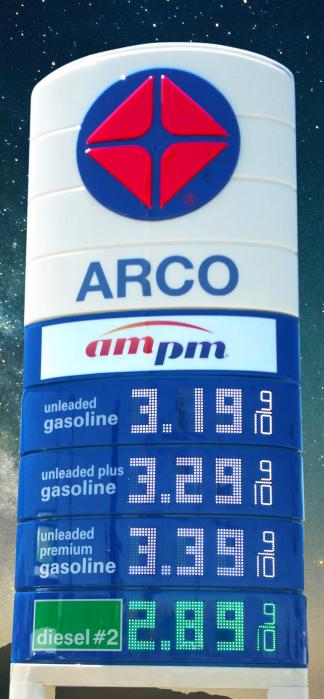

## White SMD Technology is Now the ARCO Brand Standard! OUTSHINE THE COMPETITION.

Draw in more traffic with the brightest, most appealing and reliable price sign on the market. Retro-fit your sign to white SMD LED technology and take advantage of PWM's unmatched warranties and customer service.