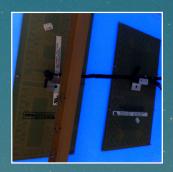

back of sign

front of sign

Existing signs can be retro-fitted with a simple face replacement. Designed in Germany. Patent pending.

Contact Big Red Rooster Flow at **877-885-3554** to request your custom quote.