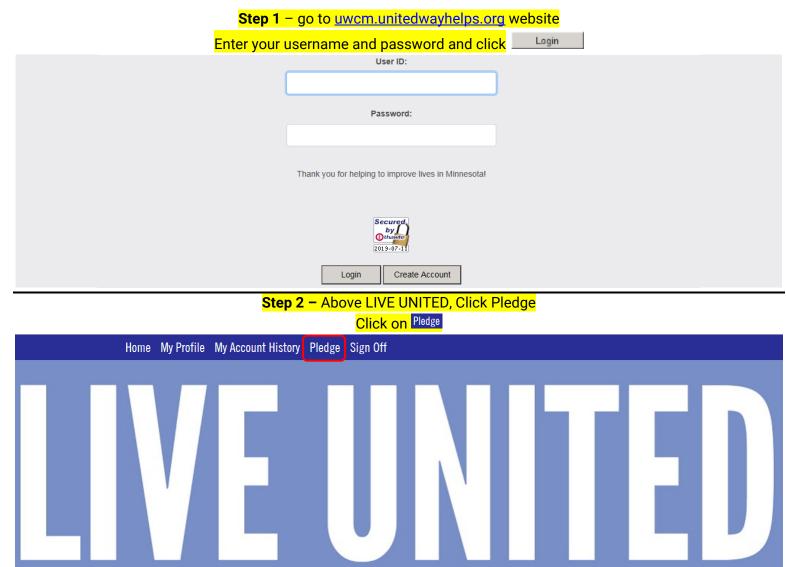

# 2020 e-Pledge Users Guide





<mark>Step 3 –</mark> Enter your Pledge Type Payroll, Cash, Check, Credit Card, Bill Me, ACH, Stock, None

- Payroll Gift
- 🕘 Cash
- Check
- Credit Card
- Bill Me (\$50 minimum)
- Automatic Bank Gift/Pre-Authorized Payment
- Stock/Securities
- Sorry, I do not wish to give at this time.

Next

Cancel

If you ever need any assistance with logging in or the web page, Please contact your Campaign Advocate.

## 2020 e-Pledge Users Guide



#### CONTINUED ON NEXT PAGE →

#### **Step 4** – Enter your Pledge Amount (Payroll Deduction Pledge shown below)

Congratulations! You have chosen our most popular method of giving. Please complete the boxes below.

| Deduction Per Pay:                                 | Ξ             | × |
|----------------------------------------------------|--------------