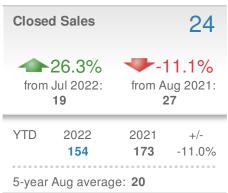

## August 2022

**New Listings** 

🕊-24.1%

from Jul 2022:

2022

225

5-year Aug average: 26

29

YTD

Hunterdon County, NJ

22

+/-

-2.2%

►-21.4%

from Aug 2021:

28

2021

230

**New Pendings** 

🖤-13.6%

from Jul 2022:

2022

22

YTD