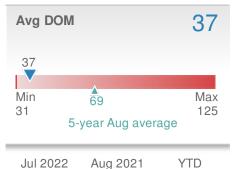

## August 2022

**New Listings** 

🕊-24.1%

from Jul 2022:

2022

225

5-year Aug average: 26

29

YTD

Hunterdon County, NJ

22

+/-

-2.2%

►-21.4%

from Aug 2021:

28

2021

230

**New Pendings** 

🖤-13.6%

from Jul 2022:

2022

22

YTD

## Presented by Matt Kapusta eXp Realty, LLC

Email: matt@buysellsimply.com Mobile Phone: 215-431-8412 Web: www.buysellsimply.com











31

46

23

| Avg Sold<br>OLP Ratio |                           | 99.3%         |
|-----------------------|---------------------------|---------------|
|                       |                           | 99.3%         |
| Min<br>93.5%          | ▲<br>97.2%                | Max 100.2%    |
| 5-                    | year Aug aver             | age           |
| Jul 2022<br>101.5%    | Aug 2021<br><b>100.2%</b> | YTD<br>100.4% |

## 167 200 -16.5% 5-year Aug average: 23 5

19

+/-

-20.8%

from Aug 2021:

24

2021

Data Source: Bright MLS. Statistics calculated September 07, 2022.