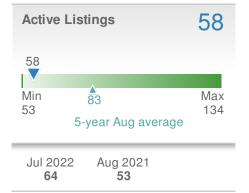

## 167 200 -16.5% 5-year Aug average: 23 5

19

+/-

-20.8%

from Aug 2021:

24

2021

Data Source: Bright MLS. Statistics calculated September 07, 2022.