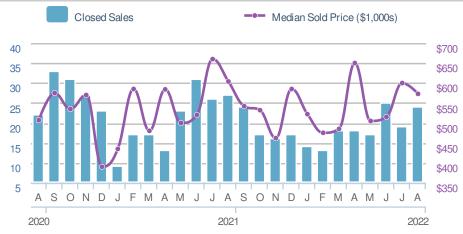

## August 2022

**New Listings** 

🕊-24.1%

from Jul 2022:

2022

225

5-year Aug average: 26

29

YTD

Hunterdon County, NJ

22

+/-

-2.2%

►-21.4%

from Aug 2021:

28

2021

230

**New Pendings** 

🖤-13.6%

from Jul 2022:

2022

22

YTD

## Presented by Matt Kapusta eXp Realty, LLC

Email: matt@buysellsimply.com Mobile Phone: 215-431-8412 Web: www.buysellsimply.com











31

46

23

| Avg Sold<br>OLP Ratio |                           | 99.3%         |
|-----------------------|---------------------------|---------------|
|                       |                           | 99.3%         |
| Min<br>93.5%          | ▲<br>97.2%                | Max 100.2%    |
| 5-                    | year Aug aver             | age           |
| Jul 2022<br>101.5%    | Aug 2021<br><b>100.2%</b> | YTD<br>100.4% |

## 167 200 -16.5% 5-year Aug average: 23 5

19

+/-

-20.8%

from Aug 2021:

24

2021

Data Source: Bright MLS. Statistics calculated September 07, 2022.