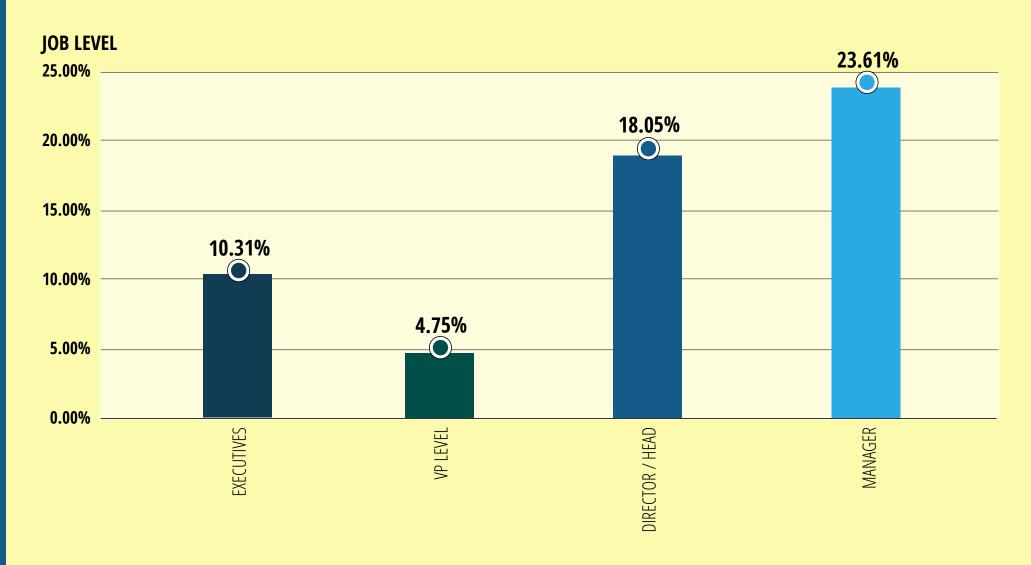

## Transformational Technology Summit

MARCH 15-18 | ONLINE

Insights and strategies for success in the post-pandemic landscape.



2021 MEDIA KIT









## Our audience is influential.



### Our audience is innovative.





Every day, technology leaders and influencers download 400+ ABI Research reports and publications.



### **Summit Spotlight**

ABI Research Digital Summits bring together leaders, implementers, and partners from specific technology ecosystems for focused learning, collaboration, and networking.

Summit Sponsorships offer a unique opportunity to connect with and engage highly influential, highly technical innovators in hard-to-reach industries.



# **Summit Media Coverage**

#### Past Media Partners









#### Press Pickups







In addition to ABI Research experts, our Summits include guest speakers from some of the world's biggest and most innovative companies.





































## **Sponsorship Levels**

|