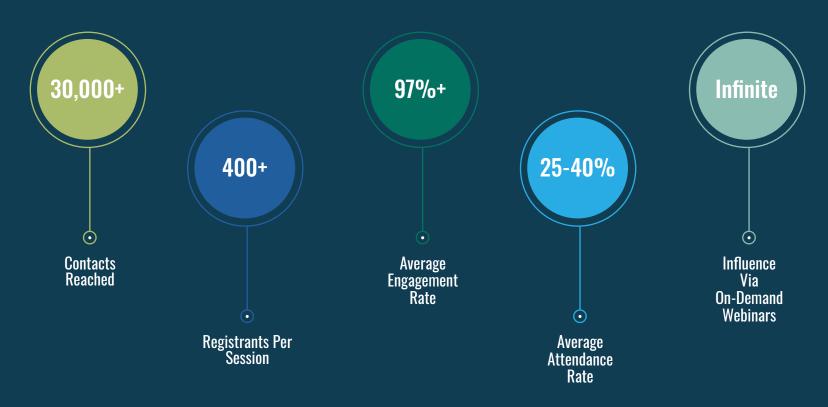

## Our audience is influential.

### Our audience is innovative.

Every day, technology leaders and influencers download 400+ ABI Research reports and publications.