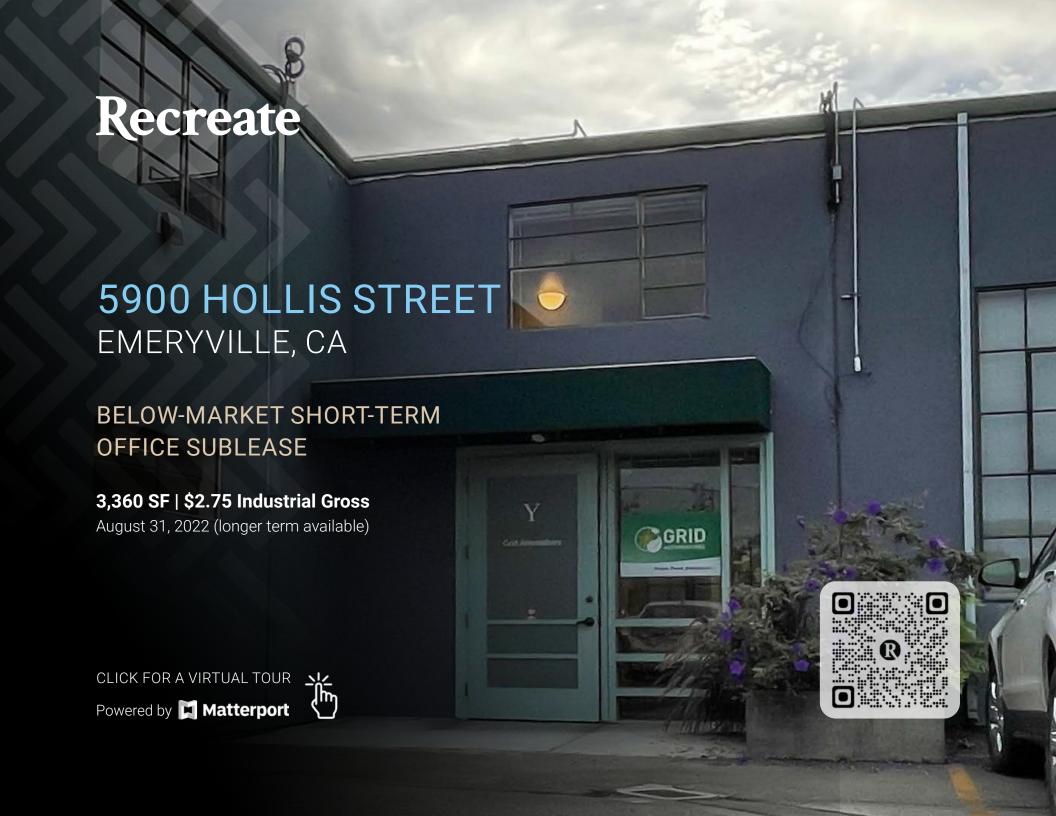

## PROPERTY HIGHLIGHTS

The Hollis Street Project is conveniently located within proximity to Emeryville's shopping and dining center.





## SPACE FEATURES

- Skylights
- High ceilings
- Private entrance
- Partially furnished
- Security alarm (w/ First Alarm)
- Redundant ISP (Paxio & AT&T)

#### Configuration

- 10 enclosed spaces (private offices or conference rooms)
- Kitchenette and café area
- Reception area
- Private restroom











### 5900

**HOLLIS STREET** 

## **GROUND FLOOR** - 1,103 SF



## **MEZZANINE** - 2,037 SF





Managing Director benjamin@recreatecre.com 415.298.3331 CA License 01797827

The information contained in this document has been obtained from sources believed reliable. While Recreate does not doubt its accuracy, we have not verified such information