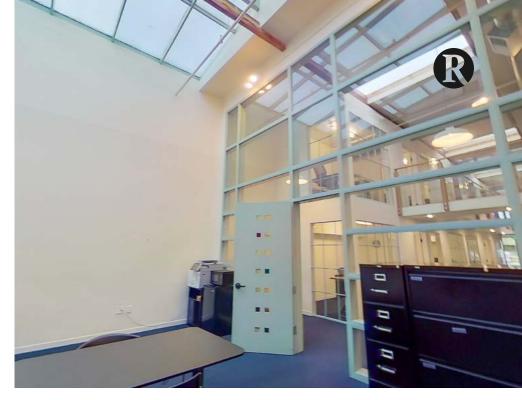

## SPACE FEATURES

- Skylights
- High ceilings
- Private entrance
- Partially furnished
- Security alarm (w/ First Alarm)
- Redundant ISP (Paxio & AT&T)

#### Configuration

- 10 enclosed spaces (private offices or conference rooms)
- Kitchenette and café area
- Reception area
- Private restroom