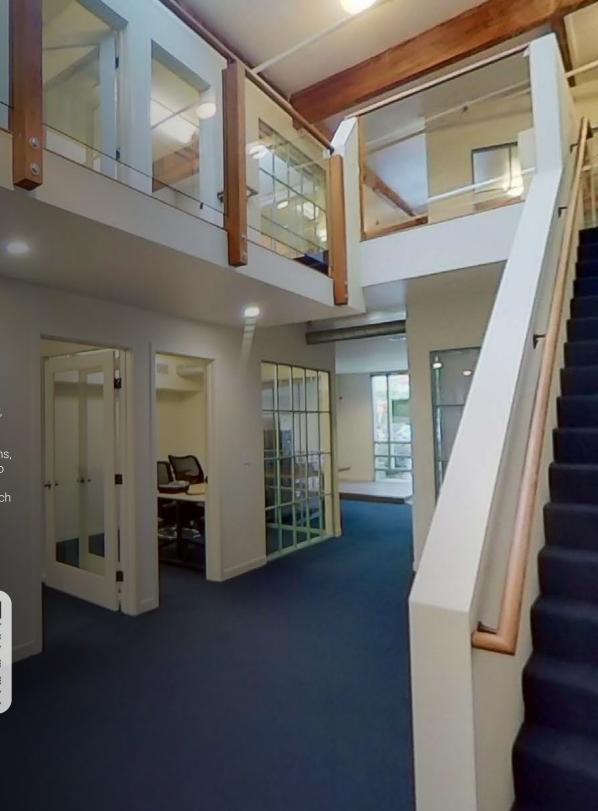

## SPACE FEATURES

- Skylights
- High ceilings
- Private entrance
- Partially furnished
- Security alarm (w/ First Alarm)
- Redundant ISP (Paxio & AT&T)

#### Configuration

- 10 enclosed spaces (private offices or conference rooms)
- Kitchenette and café area
- Reception area
- Private restroom