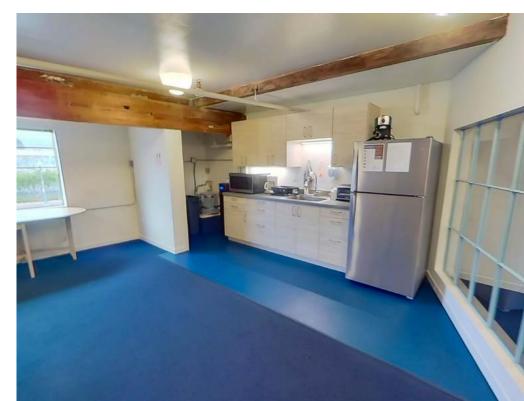

#### Configuration

- 10 enclosed spaces (private offices or conference rooms)
- Kitchenette and café area
- Reception area
- Private restroom