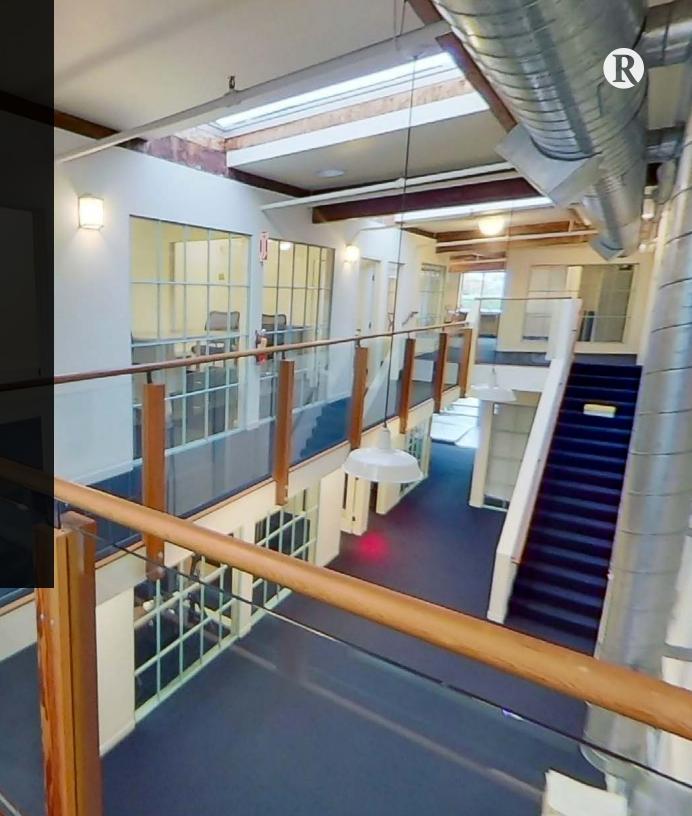

## SPACE FEATURES

- Skylights
- High ceilings
- Private entrance
- Partially furnished
- Security alarm (w/ First Alarm)
- Redundant ISP (Paxio & AT&T)

#### Configuration

- 10 enclosed spaces (private offices or conference rooms)
- Kitchenette and café area
- Reception area
- Private restroom