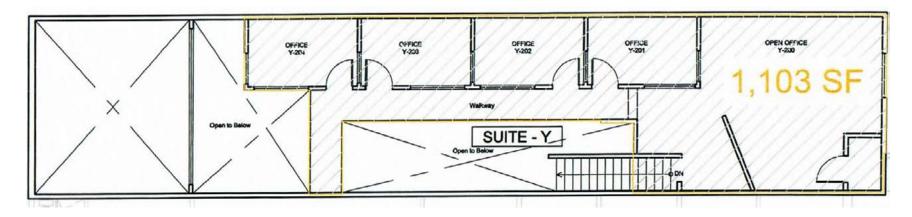

## PROPERTY HIGHLIGHTS

The Hollis Street Project is conveniently located within proximity to Emeryville's shopping and dining center.





## SPACE FEATURES

- Skylights
- High ceilings
- Private entrance
- Partially furnished
- Security alarm (w/ First Alarm)
- Redundant ISP (Paxio & AT&T)

#### Configuration

- 10 enclosed spaces (private offices or conference rooms)
- Kitchenette and café area
- Reception area
- Private restroom











### 5900

**HOLLIS STREET** 

## **GROUND FLOOR** - 1,103 SF



## **MEZZANINE** - 2,037 SF





Managing Director benjamin@recreatecre.com 415.298.3331 CA License 01797827

The information contained in this document has been obtained from sources believed reliable. While Recreate does not doubt its accuracy, we have not verified such information and make no guarantee, warranty, or representation in its regards. It is your responsibility to independently confirm its accuracy and completeness. Any projections, opinions, assumptions or estimates used are for example only and do not represent the current or future performance of the property. The value of this transaction to you depends on tax and other factors which should be evaluated by your tax, financial and legal advisors. You and your advisors should conduct a careful, independent investigation o