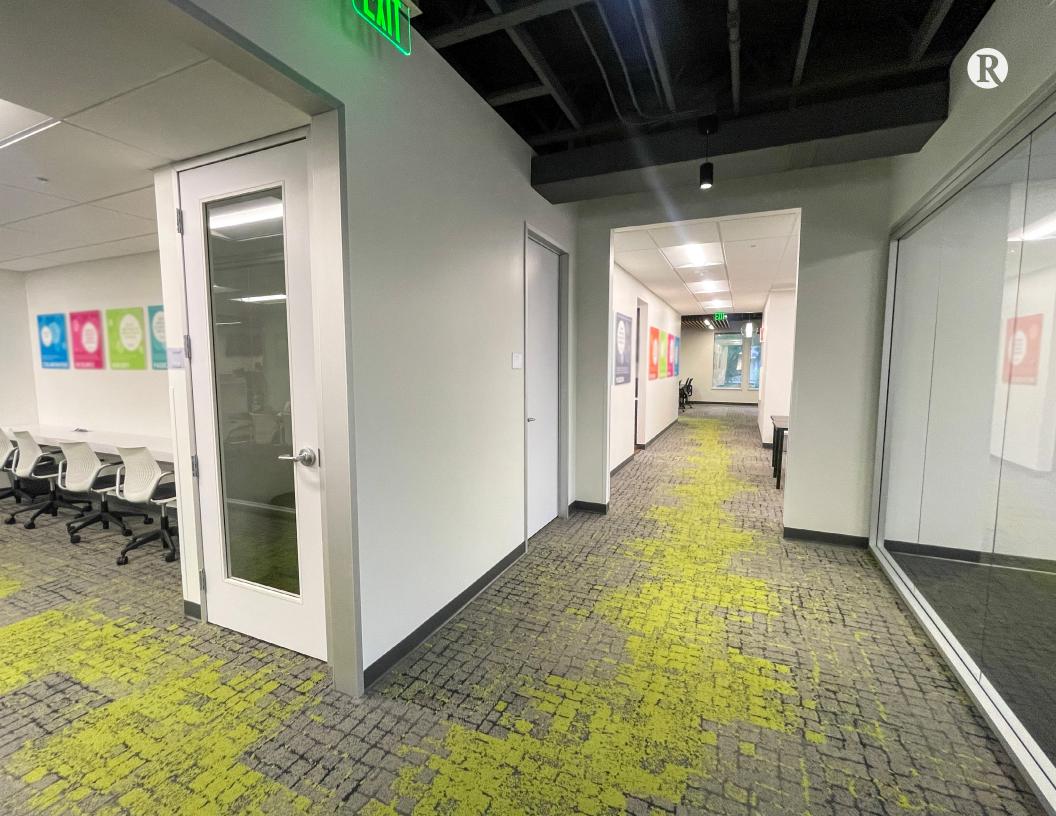

## SPACE FEATURES

- 14 conference rooms or private offices
- Kitchen with café seating
- 1 reception area
- Large open area/all-hands space with accordion divider
- Fully-furnished with 84 workstations