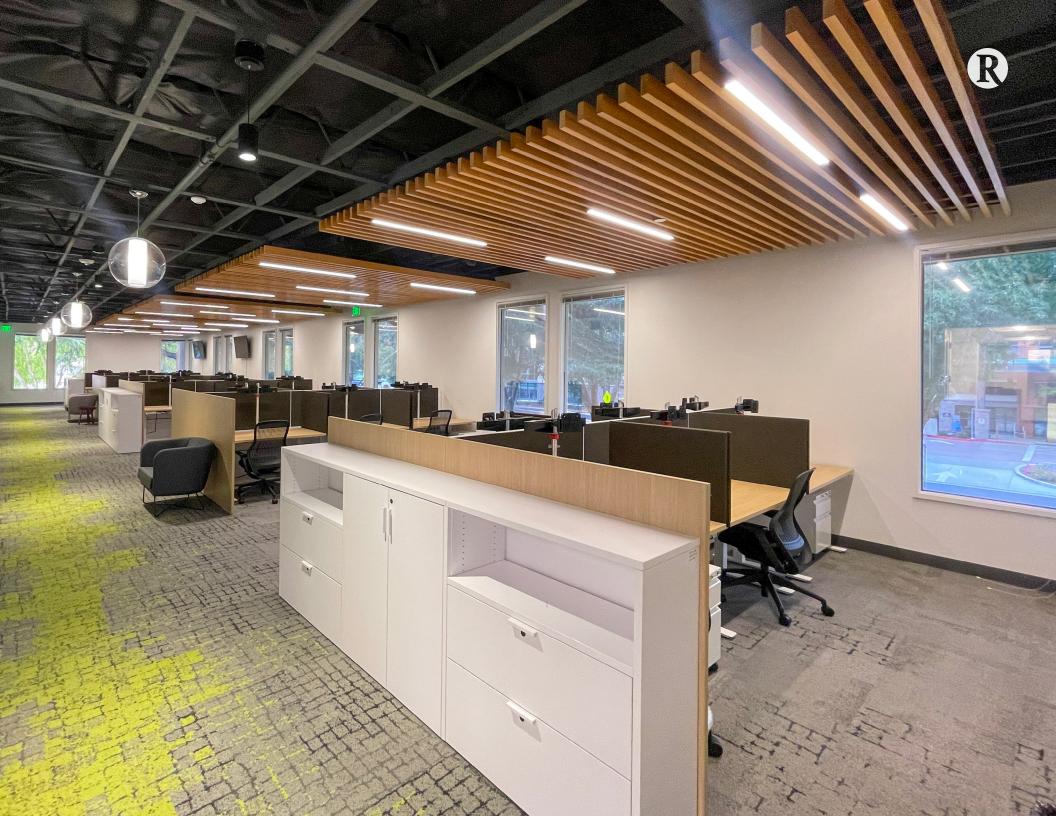

## SPACE FEATURES

- 14 conference rooms or private offices
- Kitchen with café seating
- 1 reception area
- Large open area/all-hands space with accordion divider
- Fully-furnished with 84 workstations