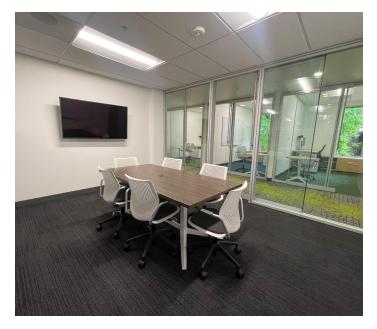

## SPACE FEATURES

- 14 conference rooms or private offices
- Kitchen with café seating
- 1 reception area
- Large open area/all-hands space with accordion divider
- Fully-furnished with 84 workstations