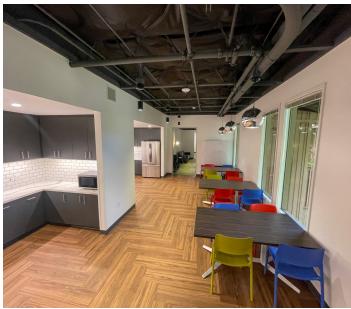

## SPACE FEATURES

- 14 conference rooms or private offices
- Kitchen with café seating
- 1 reception area
- Large open area/all-hands space with accordion divider
- Fully-furnished with 84 workstations