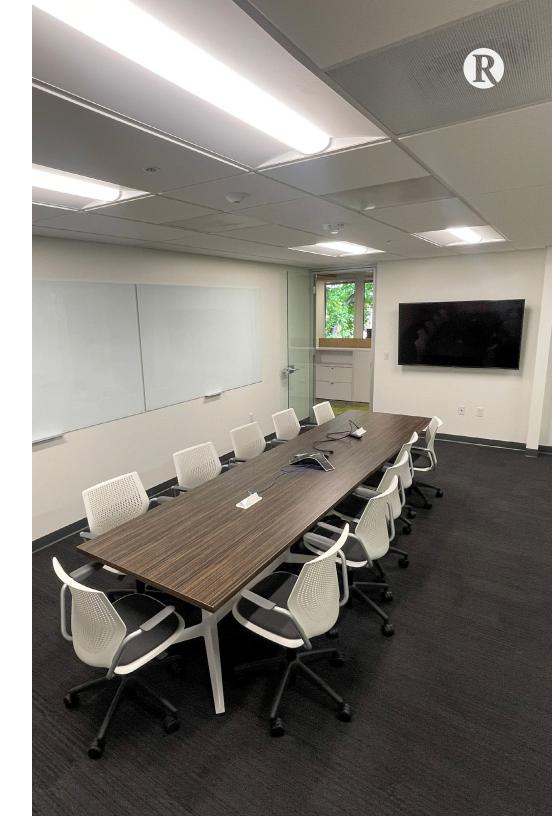

## SPACE FEATURES

- 14 conference rooms or private offices
- Kitchen with café seating
- 1 reception area
- Large open area/all-hands space with accordion divider
- Fully-furnished with 84 workstations