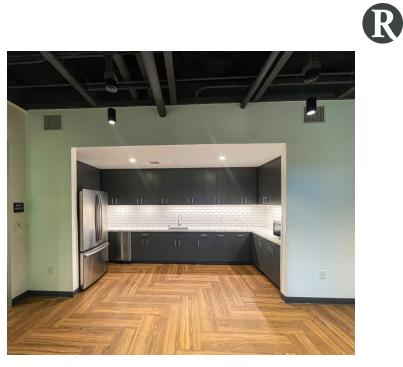

## SPACE FEATURES

- 14 conference rooms or private offices
- Kitchen with café seating
- 1 reception area
- Large open area/all-hands space with accordion divider
- Fully-furnished with 84 workstations