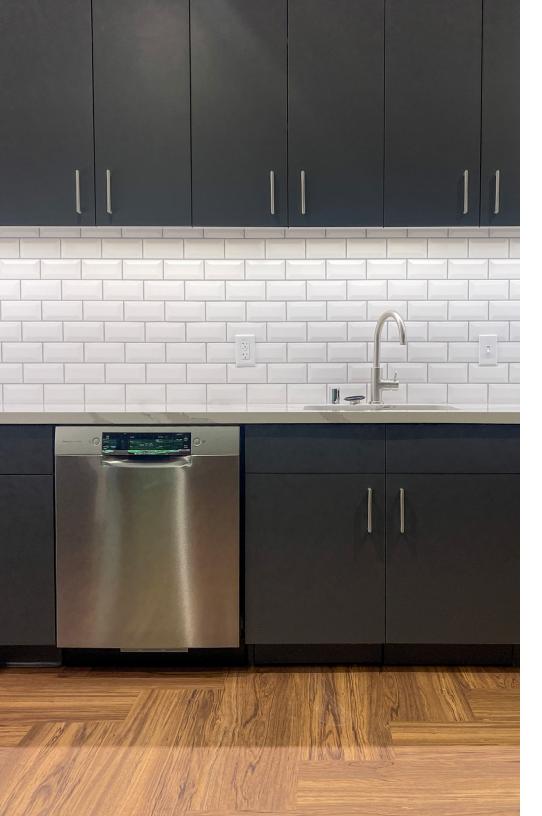

## SPACE FEATURES

- 14 conference rooms or private offices
- Kitchen with café seating
- 1 reception area
- Large open area/all-hands space with accordion divider
- Fully-furnished with 84 workstations