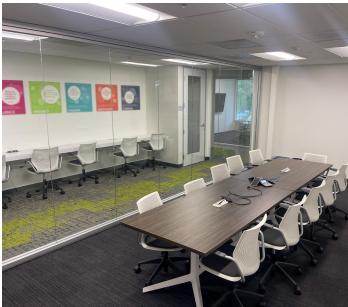

## SPACE FEATURES

- 14 conference rooms or private offices
- Kitchen with café seating
- 1 reception area
- Large open area/all-hands space with accordion divider
- Fully-furnished with 84 workstations