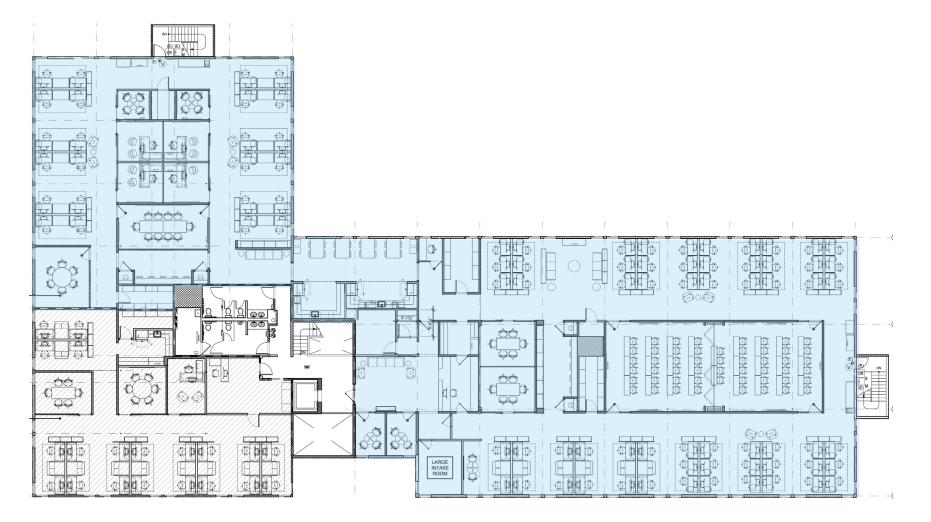

## SPACE FEATURES

- 14 conference rooms or private offices
- Kitchen with café seating
- 1 reception area
- Large open area/all-hands space with accordion divider
- Fully-furnished with 84 workstations

### 14,483 SF