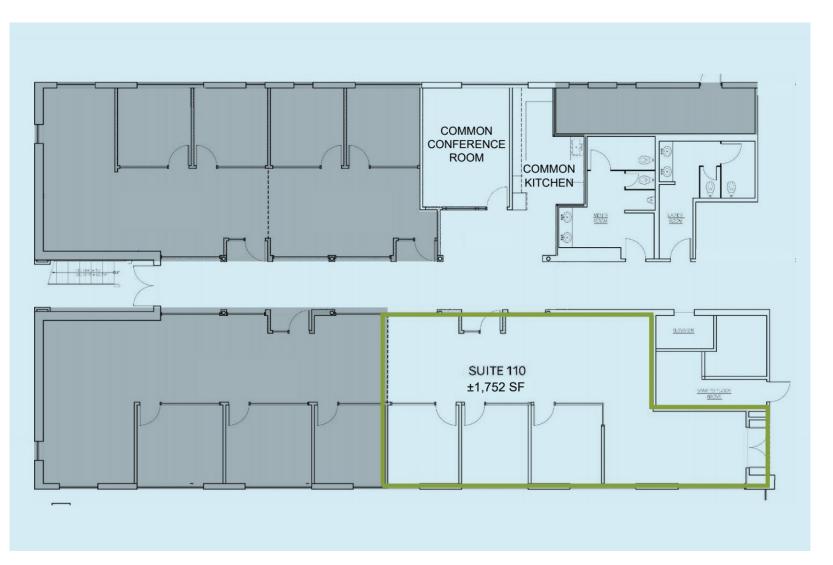

H QUALITY SUBLEASE ON SAND HILL ROAD

**1,752 square feet | Available now** Sublease through 07.31.2024 Please inquire for price.





600 California Street, 15<sup>th</sup> Floor San Francisco, CA 94108 CA License 02090127 **www.recreatecre.com** 



Scan this code with your phone's camera to view and download this PDF.



R

### HIGHLIGHTS

- Outdoor areas for work, lounging, and events
- Abundant parking with an EV charging station
- Immediate access to Highway 280
- Café & Conference Center
- Fitness Center

# HIGH QUALITY SUBLEASE 2730 SAND HILL ROAD

# **SPACE DETAILS**

Brand new tenant improvements / never occupied

.

D

•

- Common Conference Room
- Common Kitchen

-

• 3 private offices





**HIGH QUALITY SUBLEASE** 

2730 SAND HILL ROAD

### **FLOOR PLAN**

1,752 square feet



R

# CONTACT

#### **Dylan Peters**

Vice President Dylan@RecreateCRE.com 925.997.8180 CA License 02029639

The information contained in this document has been obtained from sources believed reliable. While Recreate does not doubt its accuracy, we have not verified such information and make no guarantee, warranty, or representation in its regards. It is your responsibility to independently confirm its accuracy and completeness. Any projections, opinions, assumptions or estimates used are for example only and do not represent the current or future performance of the property. The value of this transaction to you depends on tax and other factors which should be evaluated by your tax, financial and legal advisors. You and your advisors should conduct a careful, independent investigation of