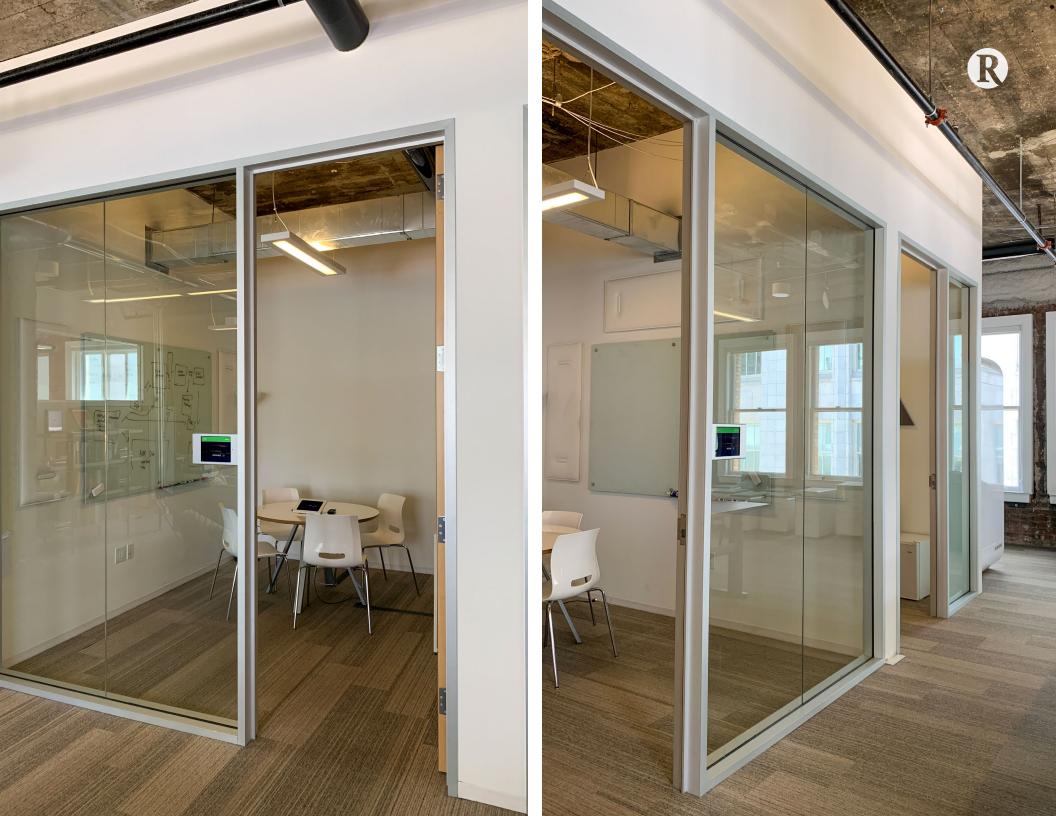

### SPACE DETAILS

D

- 1 phone booth
- 1 break room
- 5 conference rooms or private offices
- 1 large conference room (14-person)

HAR

• 1 large storage closet