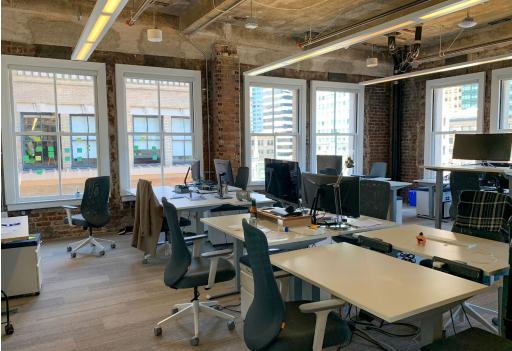

## HIGHLIGHTS

- City views
- On-site security guard
- Operable windows
- Fully-furnished
- Abundant natural sunlight
- •Fully-furnished with 61 motorized height adjustable desks

## **WORK SPACES**

R

R