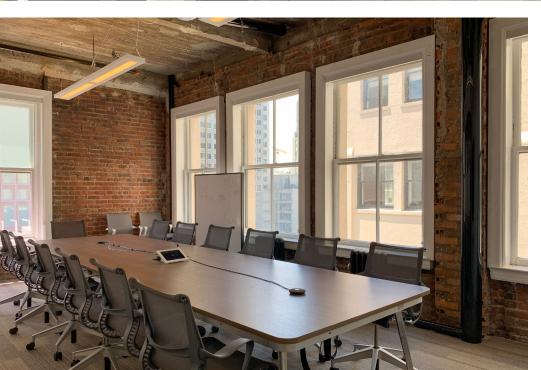

### SPACE DETAILS

D

- 1 phone booth
- 1 break room
- 5 conference rooms or private offices
- 1 large conference room (14-person)

HAR

• 1 large storage closet