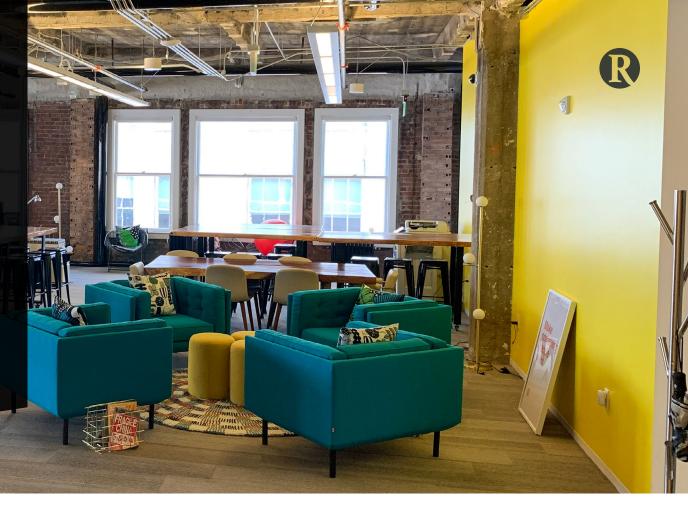

## HIGHLIGHTS

- City views
- On-site security guard
- Operable windows
- Fully-furnished
- Abundant natural sunlight
- •Fully-furnished with 61 motorized height adjustable desks

## **WORK SPACES**

R

R