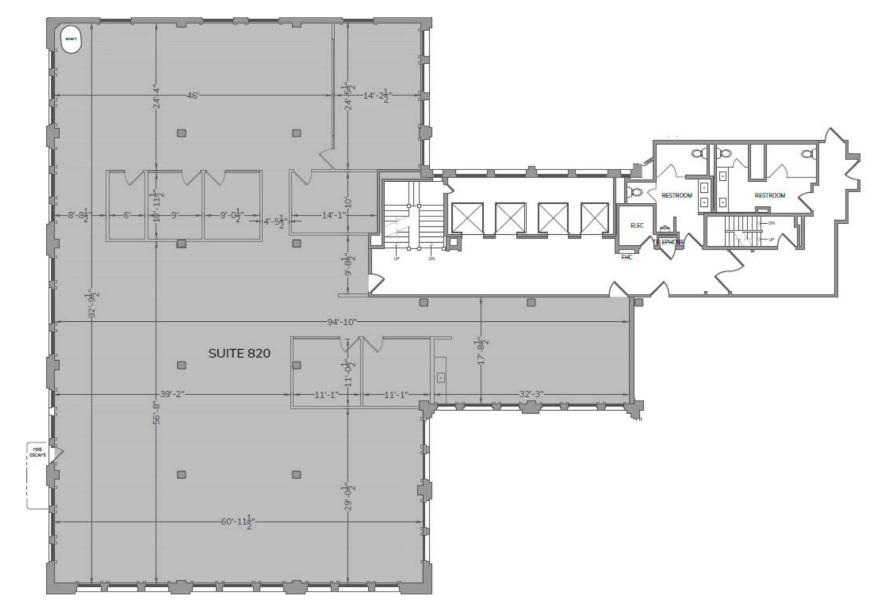

### CREATIVE SOMA PLUG & PLAY Office Sublease

NEW MONTGOMERY STREET SUITE 820, SAN FRANCISCO, CA

Sublease through 09.30.2022 Price negotiable 7,604 square feet

Click here for a **3D VIRTUAL TOUR** 

Recreate

### SPACE DETAILS

D

- 1 phone booth
- 1 break room
- 5 conference rooms or private offices
- 1 large conference room (14-person)

HAR

• 1 large storage closet