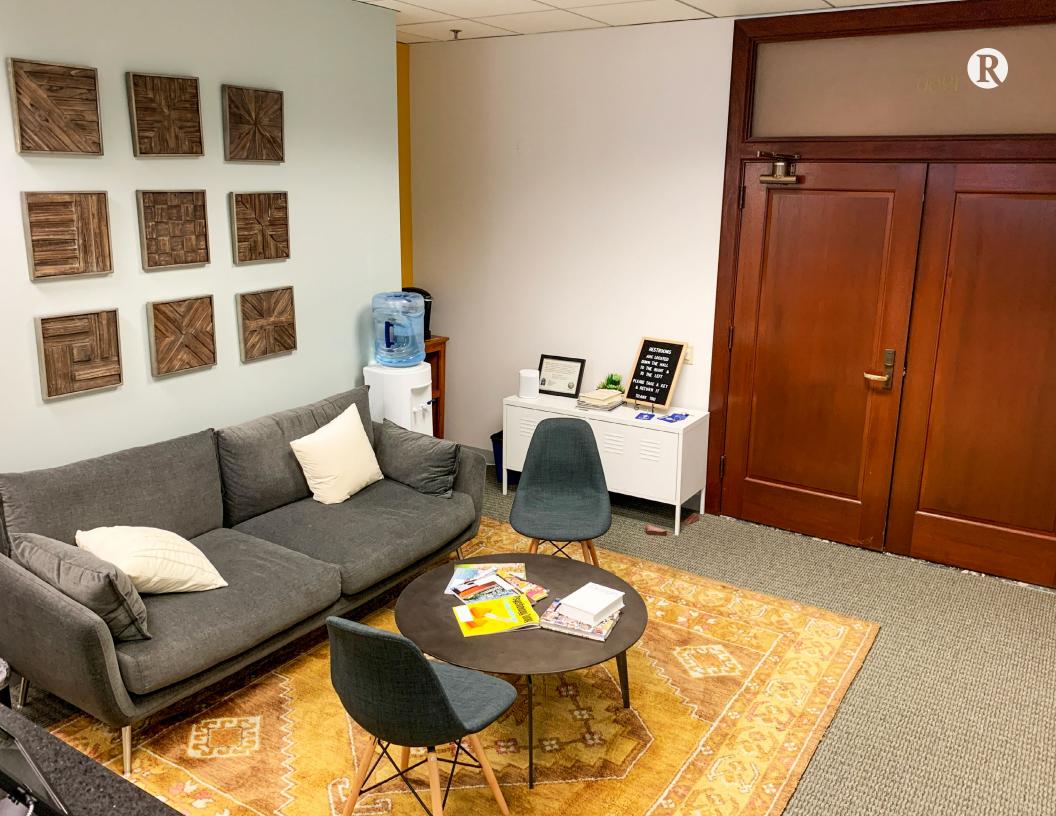

## **Space Details**

R

- Reception/waiting area
- Kitchenette
- 9 private offices or conference rooms
- Abundant sunlight
- Operable windows
- Double-door identity at elevator landing