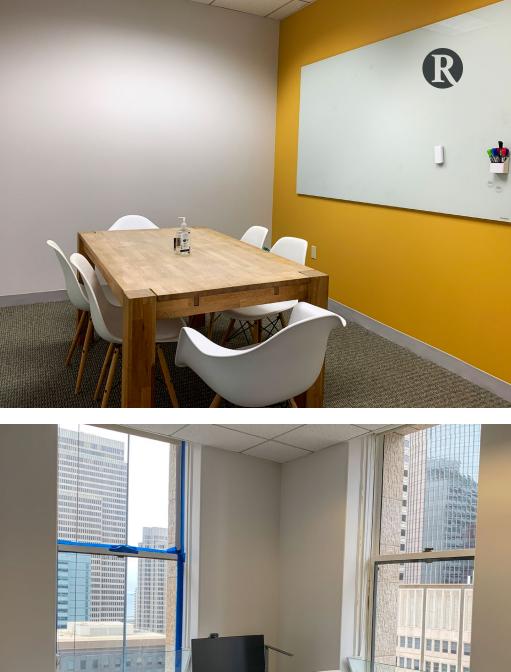

# Highlights

- Fully-furnished
- New improvements
- On-site security guard
- Office-intensive
- Low density perfect for spatial distancing
- 2-minute walk to Montgomery Station

นธ์เรลก

## **Space Details**

R

- Reception/waiting area
- Kitchenette
- 9 private offices or conference rooms
- Abundant sunlight
- Operable windows
- Double-door identity at elevator landing