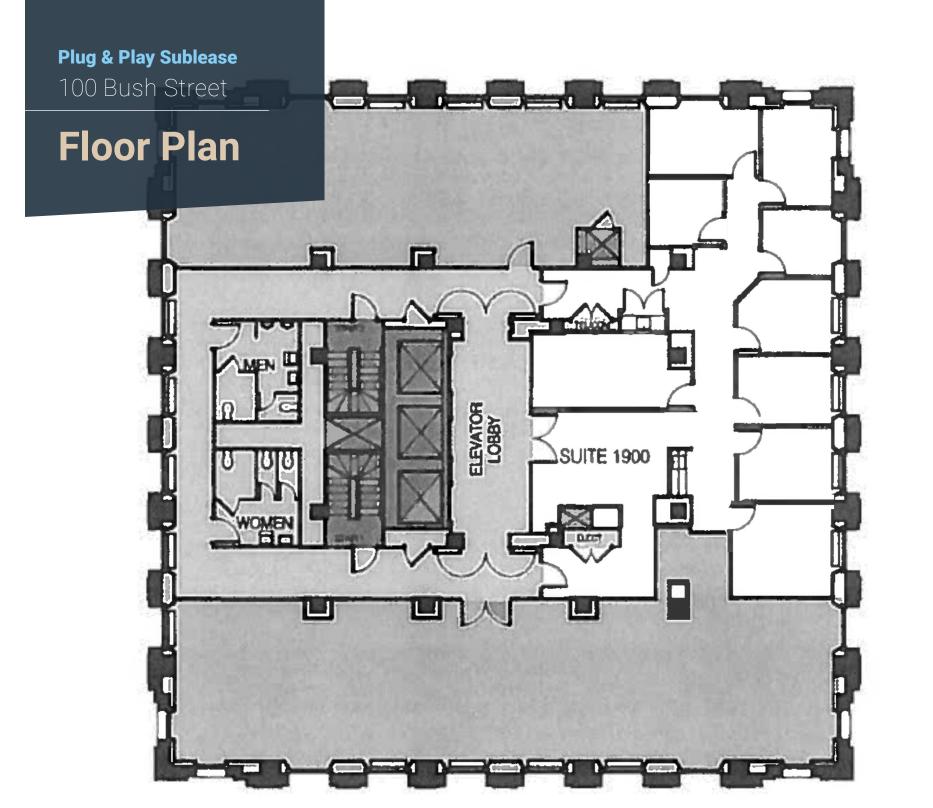

Office-Intensive Financial District **Plug & Play Sublease** 2,525 square feet

## **Space Details**

R

- Reception/waiting area
- Kitchenette
- 9 private offices or conference rooms
- Abundant sunlight
- Operable windows
- Double-door identity at elevator landing