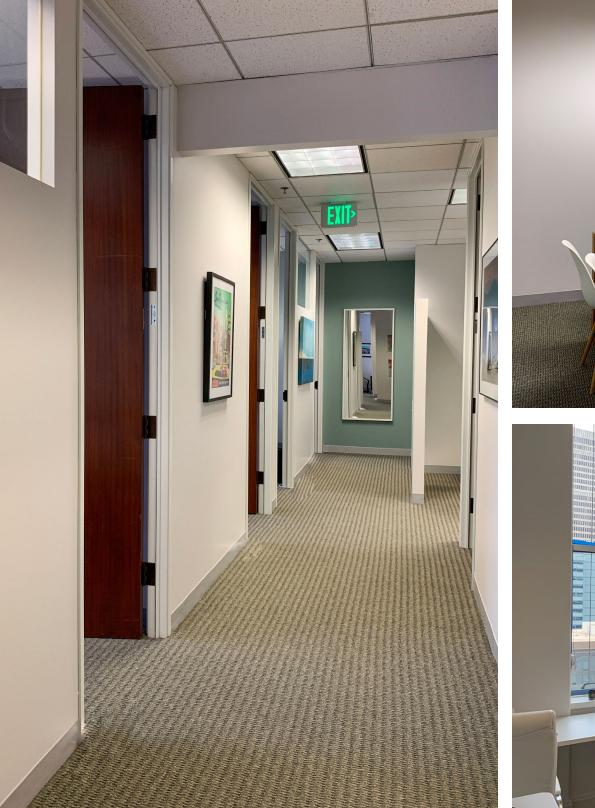

## **Space Details**

R

- Reception/waiting area
- Kitchenette
- 9 private offices or conference rooms
- Abundant sunlight
- Operable windows
- Double-door identity at elevator landing