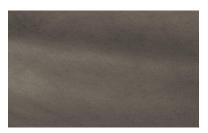

## About the leather

BLAST is more than real leather; it's a statement on naturalness. The natural cow leather excels with its comfortable wax grip and with the extra strong pull-up effect that is created in the tenser parts of the upholstery. The transparent finish emphasizes all natural characteristics and gives the leather its unique character. Colour variations between hides and also in the same hide are characteristical for this leather, which has a thickness of 1.4 mm, and make every hide unique.