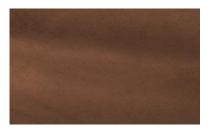

## About the leather

BLAST is more than real leather; it's a statement on naturalness. The natural cow leather excels with its comfortable wax grip and with the extra strong pull-up effect that is created in the tenser parts of the upholstery. The transparent finish emphasizes all natural characteristics and gives the leather its unique character. Colour variations between hides and also in the same hide are characteristical for this leather, which has a thickness of 1.4 mm, and make every hide unique.