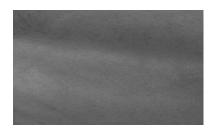

## About the leather

BLAST is more than real leather; it's a statement on naturalness. The natural cow leather excels with its comfortable wax grip and with the extra strong pull-up effect that is created in the tenser parts of the upholstery. The transparent finish emphasizes all natural characteristics and gives the leather its unique character. Colour variations between hides and also in the same hide are characteristical for this leather, which has a thickness of 1.4 mm, and make every hide unique.