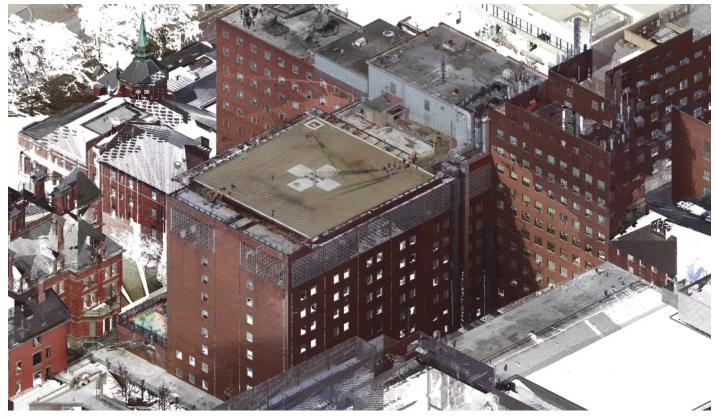

most historic and high profile **medical facilities in the United States**, and we know what's required to get the job done right. Below is a selection of relevant projects we have measured and modeled in recent years.

- 1. Johns Hopkins Medical Center, Baltimore, Maryland
- 2. Brigham and Women's Hospital, Boston, Massachusetts
- 3. Massachusetts General Hospital, Boston, Massachusetts
- 4. Rex Medical Center, Durham, North Carolina
- 5. Tufts University Medical Center, Boston, Massachusetts
- 6. Boston University Medical Center, Boston, Massachusetts
- 7. Rhode Island Hospital, Providence, Rhode Island
- 8. New York University Langone Medical Center, New York, New York
- 9. Stamford Medical Center, Stamford, Connecticut
- 10. Beth Israel Deaconess Medical Center, Boston, Massachusetts



Exterior Shell and Helipad – Johns Hopkins Medical Center, Baltimore, Maryland