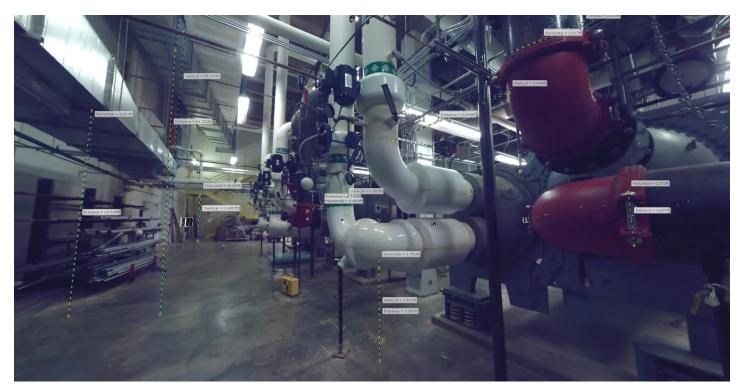

3D Laser Scan and Measurement Overlay - Howard Hughes Medical Center, Chevy Chase, Maryland