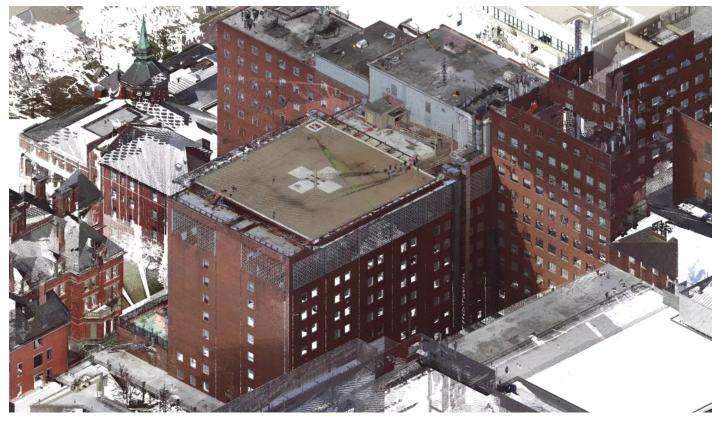

ege to work on some of the most historic and high profile facilities in the United States, and we know what's required to get the job done right. Below is a selection of relevant projects we have measured and modeled in recent years.

- 1. Wingate, Elmgrove Avenue, Providence, Rhode Island
- 2. Wingate Wells Avenue, Newton, Massachusetts
- 3. Golden Pond Village, Boston, Massachusetts
- 4. Rex Medical Center Center for Assisted Living, Durham, North Carolina
- 5. Essex Plaza, Jersey City, New Jersey
- 6. Granite Farms, Philadelphia, Pennsylvania
- 7. Lima Estates, Philadelphia, Pennsylvania
- 8. New York University Langone Medical Center, New York, New York
- 9. Stamford Medical Center, Stamford, Connecticut
- 10. The United States Veterans administration, multiple facilities nation wide



Exterior Shell and Helipad – Johns Hopkins Hospice Center, Baltimore, Maryland