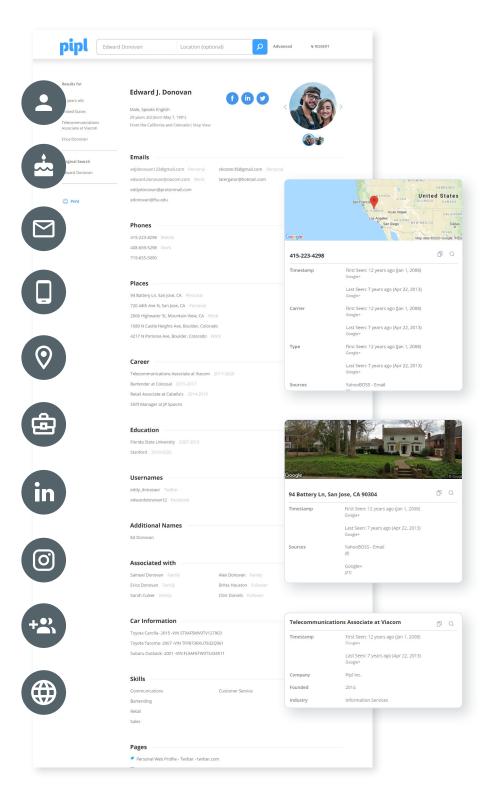

### Data Types

- Name, Gender
- Emails (Personal and Professional)
- Career and Skills
- Social Profiles and Social Following
- Associates, Family Members
- Phone Numbers
- Address Information
- Age and Date of Birth
- Profile Images
- Vehicle Ownership Details
- Web Mentions, Blogs, Archives

#### **Integrate Rich Identity Profiles**

Get personal and professional information—including demographic, social media, work experience and contact data. Our data is so rich, even a leading credit bureau added 70 new identifying features to its workflows after testing its data stores against ours.