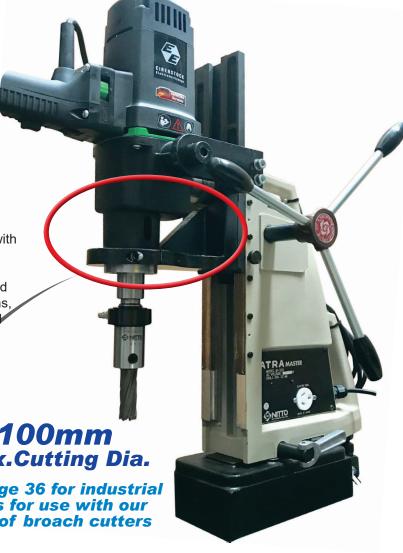

#### **FEATURES**

- The M320 MT3 is a 3 Morse taper with twist drilling capacity of 32mm in steel combined with a 50 deg. swivel
- · 20mm front to rear movement capability and 280mm stroke.
- Eibenstock Drill (Part no: NTEHB32-2) comes with variable speed, soft start and forward / reverse features
- · This unit is designed for maximum accuracy and versatility for a wide range of drilling applications, including morse taper drills, annular cutters and tapping chucks.

100mm Max.Cutting Dia.

See page 36 for industrial arbors for use with our range of broach cutters