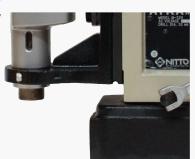

### **Bracket Kit Available**

 Bracket Kits available separately Part No: NPAEG32

## Other Optional Items

 Bracket Kits available separately Part No: NPAEG32

• INDUSTRIAL ARBOR See page 36 for details

| Model No.         | Drilling Capacity                 | Free Speed            | Load Speed            | Weight |
|-------------------|-----------------------------------|-----------------------|-----------------------|--------|
| M320 MT3<br>Drill | 32mm Twist Drill<br>3 Morse Taper | 220, 250, 350, 420rpm | 115, 160, 190, 260rpm | 40kg   |