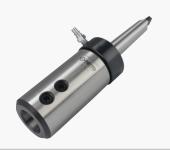

100mm Max.Cutting Dia.

See page 36 for industrial arbors for use with our range of broach cutters

## Other Optional Items

 Bracket Kits available separately Part No: NPAEG32

• INDUSTRIAL ARBOR See page 36 for details

| Model No.         | Drilling Capacity                 | Free Speed            | Load Speed            | Weight |
|-------------------|-----------------------------------|-----------------------|-----------------------|--------|
| M320 MT3<br>Drill | 32mm Twist Drill<br>3 Morse Taper | 220, 250, 350, 420rpm | 115, 160, 190, 260rpm | 40kg   |