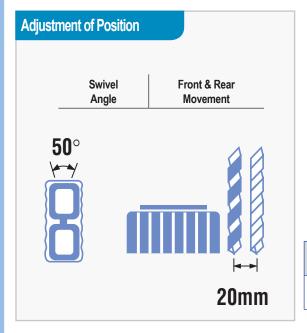

## **FEATURES**

- Nitto Kohki magnetic drill stands feature powerful, double grip, rectangular magnets for secure holding
- Their hardened dovetail slides ensure right angle positioning with pin-point accuracy
- 50deg. swivel angle
- · 20mm front and rear movement