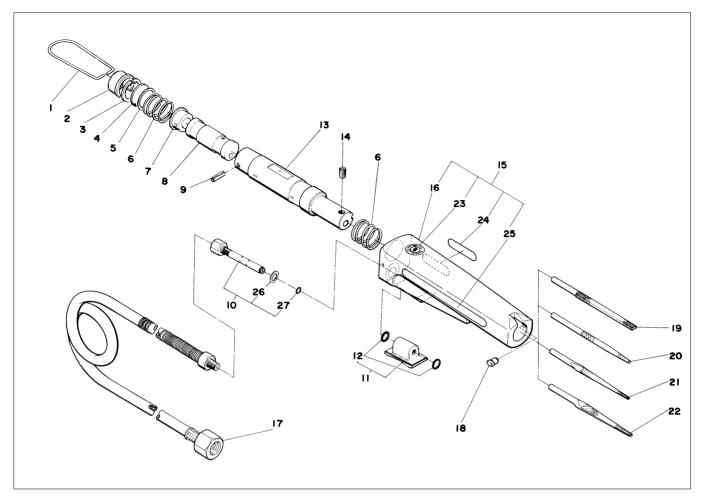

## SUPER HAND SH-100A ASSEMBLY AND PARTS LIST

| No. | Part No.  | Part Name                   | Q'ty  | Price |
|-----|-----------|-----------------------------|-------|-------|
| 1   | TP06496   | Hanger                      | 1     |       |
| 2   | TP04685   | Сар                         | 1     |       |
| 3   | TP04684   | Retaining Ring C-22         | 1     |       |
| 4   | TP16605   | Filter                      | 1     |       |
| 5   | TP17352   | Spacer                      | 1     |       |
| 6   | TP04682   | Spring                      | 2     |       |
| 7   | TP04680   | Plug                        | 1     |       |
| 8   | TP08344   | Piston                      | 1     |       |
| 9   | TP01617   | Spring Pin 4 × 20           | 1     |       |
| 10  | TA91757   | Valve Nipple Ass'y          | 1 set |       |
| 26  | (TP04690) | O-Ring S-5                  | 1     |       |
| 27  | (TP11122) | Washer 10 x 13 x 0.8        | 1     |       |
| 11  | TA91758   | Valve Ass'y                 | 1 set |       |
| 12  | (TP12002) | O-Ring AS 568A-011          | 2     |       |
| 13  | TP08343   | Cylinder                    | 1     |       |
| 14  | TP06141   | Hex. Socket Set Screw 6 × 6 | 1     |       |

The Part Numbers with () are included in the Ass'y parts written above them.

...

| No. | Part No.  | Part Name                    | Q'ty  | Price |
|-----|-----------|------------------------------|-------|-------|
| 15  | TB01784   | Housing Ass'y                | 1 set |       |
| 16  | (TP16604) | Housing                      | 1     |       |
| 23  | (TP04218) | Name Plate                   | 1     |       |
| 24  | (TP09746) | Label SH-100A                | 1     |       |
| 25  | (TQ02404) | Warning Label SH-100A        | 1     |       |
| 17  | TA92035   | Hose A Sub Ass'y A           | 1 set |       |
| 18  | TP05818   | Guide Key                    | 1     |       |
| 19  | TP00703   | Flat Basted File SF-13       | 1     |       |
| 20  | TP00700   | Rat Tail File SF-10          | 1     |       |
| 21  | TP00701   | Triangular Taper File SF-11  | 1     |       |
| 22  | TP00702   | Half Rounded File (Rat Tail/ | 1     |       |
|     |           | Double Cut) SF-12            |       |       |