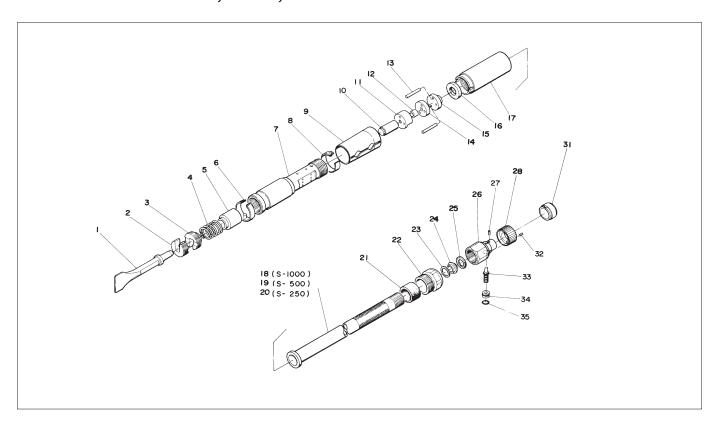

## SUPER KELEN S-1000, S-500, S-250 ASSEMBLY AND PARTS LIST

The part numbers with ( ) are included in the Ass'y parts written above them.

| No. | Part No. | Part Name                   | Q'ty  | Price |
|-----|----------|-----------------------------|-------|-------|
| 1   | TP04552  | Bend Scraper 38mm (2005)    | 1     |       |
| 2   | TP03938  | Chisel Stopper B            | 1     |       |
| 3   | TP03619  | Chisel Stopper A            | 1     |       |
| 4   | TP03618  | Spring                      | 1     |       |
| 5   | TP03617  | Chisel Guide                | 1     |       |
| 6   | TA91302  | Chisel Lock Band Ass'y      | 1 set |       |
| 7   | TP03616  | Cylinder                    | 1     |       |
| 8   | TA91301  | Cylinder Lock Band Ass'y    | 1 set |       |
| 9   | TP03623  | Dust Cover                  | 1     |       |
| 10  | TP00597  | Piston                      | 1     |       |
| 11  | TP11403  | Upper Valve                 | 1     |       |
| 12  | TP11405  | Spool                       | 1     |       |
| 13  | TP03626  | Pin 3 X 35                  | 2     |       |
| 14  | TP11404  | Lower Valve                 | 1     |       |
| 15  | TP03627  | Distance Piece              | 1     |       |
| 16  | TP03628  | Cushion A                   | 1     |       |
| 17  | TP03704  | Sleeve Coupling             | 1     |       |
| 18  | TP03630  | Bar for S-1000              | 1     |       |
| 19  | TP03631  | Bar for S-500               | 1     |       |
| 20  | TP03650  | Bar for S-250               | 1     |       |
| 21  | TP03629  | Cushion B                   | 1     |       |
| 22  | TP03632  | Nut                         | 1     |       |
| 23  | TP04324  | Copper Washer 19.5 X 25 X 1 | 1     |       |
| 24  | TP04323  | Washer                      | 1     |       |
| 25  | TP03643  | Cushion C                   | 1     |       |
| 26  | TP04602  | Valve Body                  | 1     |       |
| 27  | TP04608  | Spring Pin 4 X 10           | 3     |       |
| 28  | TP04603  | Cam Ring                    | 1     |       |
| 31  | TP04604  | Cam Ring Supporter          | 1     |       |
| 32  | TP04609  | Spring Pin 4 X 14           | 1     |       |

| No. | Part No. | Part Name            | Q'ty  | Price |
|-----|----------|----------------------|-------|-------|
| 33  | TA91683  | Throttle Valve Ass'y | 1 set |       |
| 34  | TP03638  | Spring Seat          | 1     |       |
| 35  | TP12001  | O-Ring KS-6          | 1     |       |