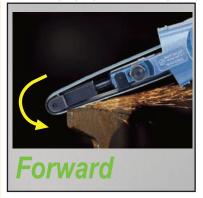

### THE DIRECTION OF THE BELT ROTATION CAN BE CHANGED

# For Right-Handed Users For Left-Handed Users for right or left hand operator convenience

LEVER POSITION CAN BE CHANGED