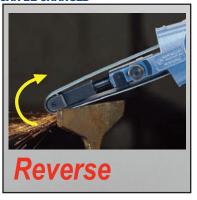

### THE DIRECTION OF THE BELT ROTATION CAN BE CHANGED

# For Right-Handed Users For Left-Handed Users for right or left hand operator convenience

LEVER POSITION CAN BE CHANGED