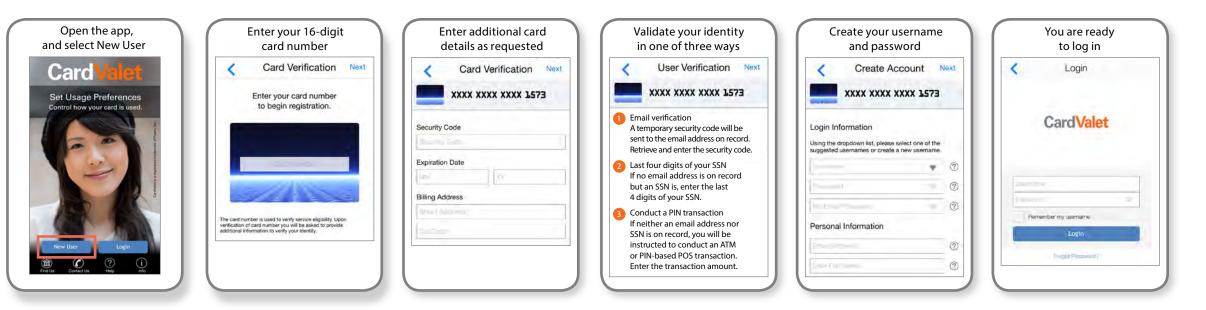

## Download the CardValet App and Register Your Cards

Download the CardValet application from the Apple® app store or Google play™