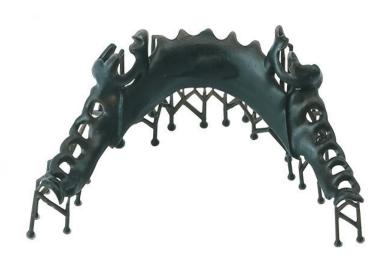

### **FEATURES**

Precision Dental Castable is ideal for creating highly accurate castable items such as crowns, bridges and partial denture bases, anything that would previously have used the time consuming waxing procedure to create. This product has been formulated to burn evenly at regularly increasing temperature stages to reduce gas pressure in the cast and provide almost no ash content. It will give almost no expansion upon heating.

Key benefits include reduced ash content in burnout, almost no expansion when heated, highly accurate parts with a good finish which is easy to use.

**Ideal Applications:** Partial Denture Base, Crowns, Small Bridges