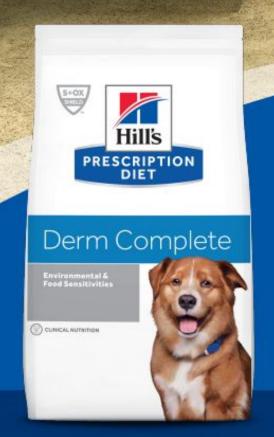

## LET'S MAKE ITCHING ANCIENT HISTORY

Hill's Prescription Diet Derm Complete is our masterpiece. The only clinically tested nutrition for both food and environmental allergies (among leading brands in North America).

- Single high-quality intact animal protein that avoids 96% of food allergies!
- A breakthrough formula with bioactives and phytonutrients to help manage a dog's response to environmental allergens

VISIT <u>hillsvet.com/pet-solutions/derm</u>
TO WATCH THE MOA VIDEO & GET TOOLS