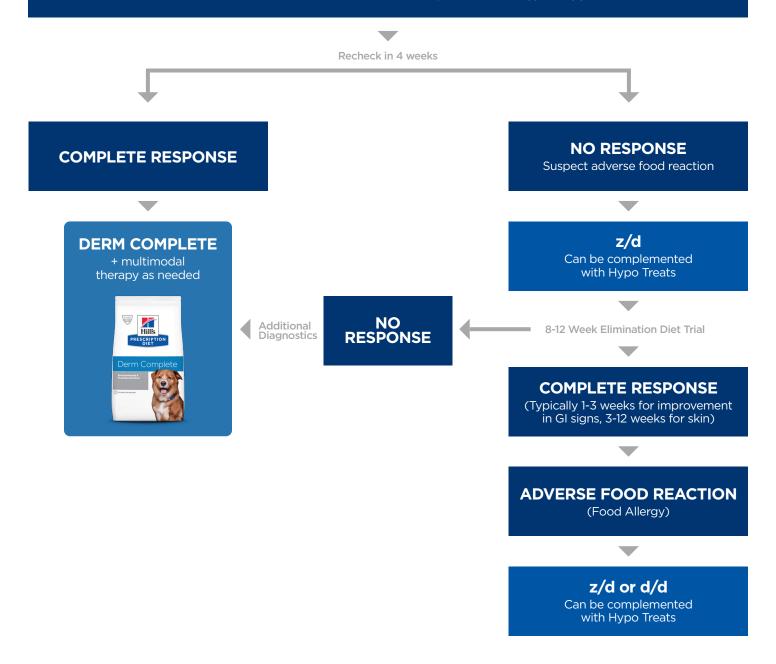

## **HOW IT WORKS**

## **EXPLAINING DERM COMPLETE TO CLIENTS**

Dogs experience environmental allergies more often than food allergies, but Derm Complete covers both so you can start to address the condition even before identifying the specific allergy — it's the only product of its kind; a great nutrition choice for new derm patients.

# **DERM COMPLETE — HELP MANAGE THE ITCH**

as Part of Diagnostic Workup and Initial Management (can be complemented with Hypo Treats)

Recommend for all skin conditions except known allergy to egg

Ask about allergy care that's