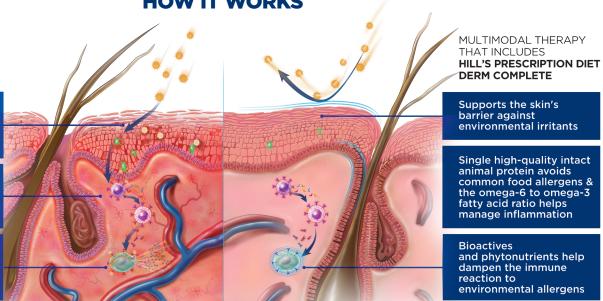

## **HOW IT WORKS**

Skin is irritated

Increased histamine

& cytokine release

Skin barrier is weak, allowing allergens to penetrate

#### **ENVIRONMENTAL ALLERGIES**

**Derm Complete** features HistaGuard Complex, which helps strengthen the skin's barrier against environmental allergens that may trigger future flare-ups. It also contains an appropriate omega-6 to omega-3 fatty acid ratio to help manage inflammation.

## **FOOD ALLERGIES**

In addition to HistaGuard Complex, **Derm Complete** is made with egg as the single intact animal protein source — a high-quality protein that avoids 96% of food allergies<sup>1</sup> in food allergic dogs and helps reduce itching.