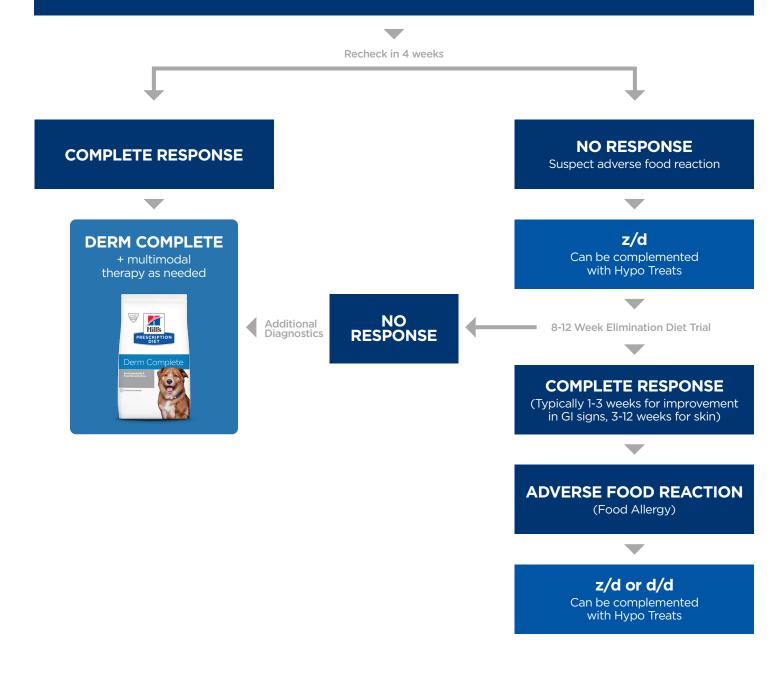

## **DERM COMPLETE — HELP MANAGE THE ITCH**

as Part of Diagnostic Workup and Initial Management (can be complemented with Hypo Treats)

Recommend for all skin conditions except known allergy to egg