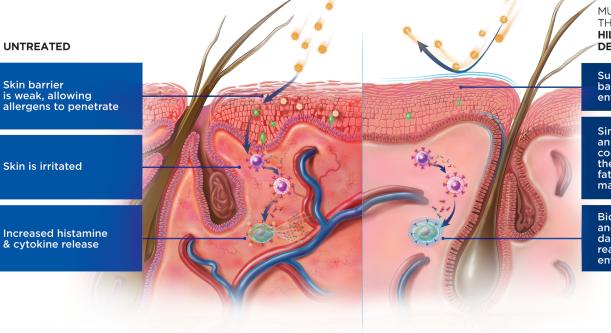

## **ENVIRONMENTAL ALLERGIES**

Derm Complete features HistaGuard Complex, which helps strengthen the skin's barrier against environmental allergens that may trigger future flare-ups. It also contains an appropriate omega-6 to omega-3 fatty acid ratio to help manage inflammation.

## **HOW IT WORKS**

#### MULTIMODAL THERAPY THAT INCLUDES HILL'S PRESCRIPTION DIET DERM COMPLETE

Supports the skin's barrier against environmental irritants

Single high-quality intact animal protein avoids common food allergens & the omega-6 to omega-3 fatty acid ratio helps manage inflammation

**Bioactives** and phytonutrients help dampen the immune reaction to environmental allergens