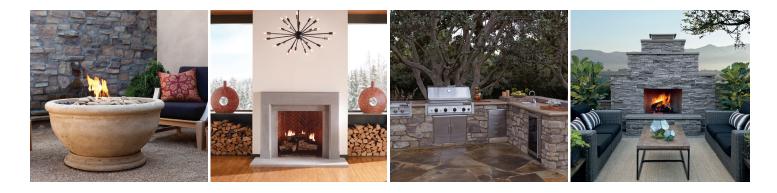

#### Artisan Fire Bowls

Made from strong, glass-fiber reinforced concrete and hand-sanded through a four-step finishing process. Each fire bowl ships complete with lava rock, industry-leading burner, and natural gas or liquid propane.

# Fireplace Surrounds

Fireplaces forged with the heritage of craftsmanship. Available in four colors designed to represent various types of natural limestone. Easy to install with no additional wall support needed.

#### Signature Kitchens & Outdoor Cabinets

Easily customized and an installed solution for creating a stone masonry outdoor kitchen using modular cabinetry units. Installed in less than half the time compared to traditional building techniques.

# Outdoor Fireplaces & Fire Pits

The perfect centerpiece to your outdoor space. Choose from our unique design options and fuel types. Each fireplace and fire pit is ready to be dressed with stone or brick for an impressive custom masonry appearance.