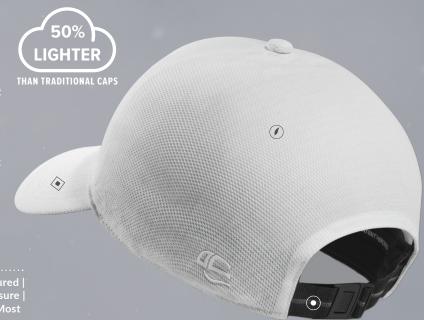

## SHIFT

♦ OneTouch NanoBrush Fabric

The lightweight fabric has a soft, brushed inside that you have to feel to believe.

Fast & Flexible

The micro hook/loop tape closure with pull tab offers a clean look and high utility for quick and easy adjustment.

2.29oz | Polyester Knit | Mid to Low Crown | Structured | Pre-curved Visor | Micro Hook/Loop Tape Closure | Q3® Wicking & Cooling Sweatband | One Size Fits Most

### FLIGHT

Weighing in at just 1.62oz, Flight is our lightest cap in the line thanks to the ultra-light components and OneTouch AeroKnit fabric.

Extra Flexible Visor

this cap as light as possible and increases peak

Lightweight Stretch Closure

comfortable fit.

... 1.62oz | Polyester Knit | Mid to Low Crown | Structured | Ultra-thin Pre-curved Visor | Nylon Elastic Tuck Closure | Q3® Wicking & Cooling Sweatband | One Size Fits Most