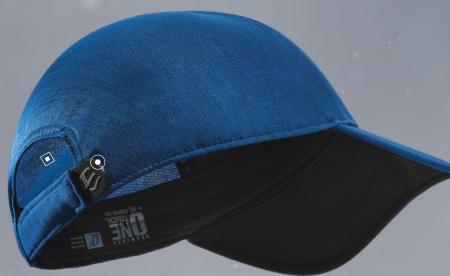

## SHIFT

♦ OneTouch NanoBrush Fabric

The lightweight fabric has a soft, brushed inside that you have to feel to believe.

Fast & Flexible

The micro hook/loop tape closure with pull tab offers a clean look and high utility for quick and easy adjustment.

2.29oz | Polyester Knit | Mid to Low Crown | Structured | Pre-curved Visor | Micro Hook/Loop Tape Closure | Q3® Wicking & Cooling Sweatband | One Size Fits Most