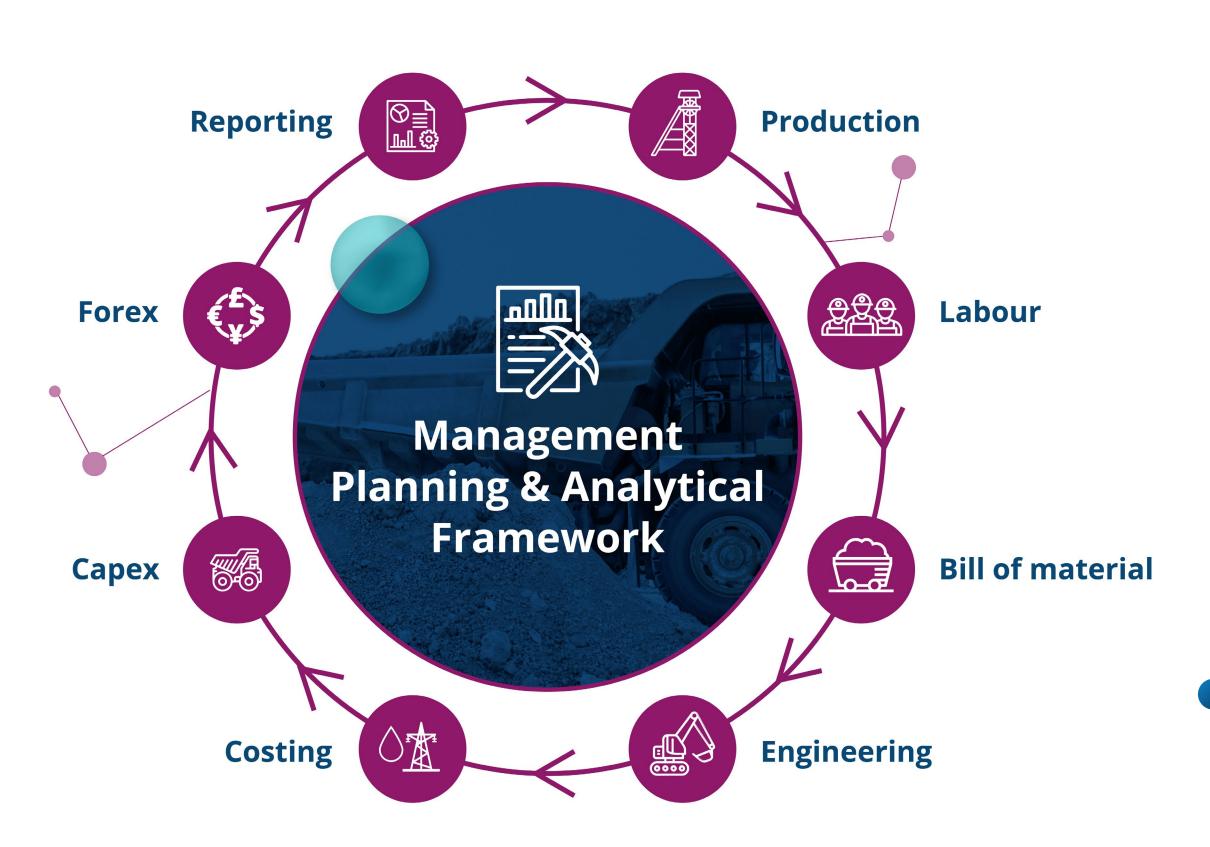

The Decision Inc. mine management planning and analytical framework has a proven track record of providing decision-makers in the mining industry with a deeper level of detail while accelerating their time to insight. This comprehensive solution framework will fast track any mine planning solution by integrating production, Bill of Material, Labour headcount, costing and Capex into a single enterprise-wide application. It is designed to maximise the value of the planning and reporting function within a mining organisation, across all divisions and reporting levels, and company resources. The framework provides a trusted set of numbers so that more time can be spent on analysis, scenario planning and decision making.

The solution enables Decision Inc. to create a best practice repository of all data required for business planning, forecasting and actual data. Multiple hierarchies and properties per organisational dimension allow for richer and more detailed levels of reporting. Drivers and advanced logic perform interactive calculations and validations. This allows for automated and escalated base plans across multiple currencies to be delivered quickly and accurately. Workflow and process management is in place to guide the business users to complete their monthly requirements. In addition, it allows users to evaluate data to a particular work state up to locking approved or reported data. In conjunction with this, role-based security rules will ensure member and specific task profile access.