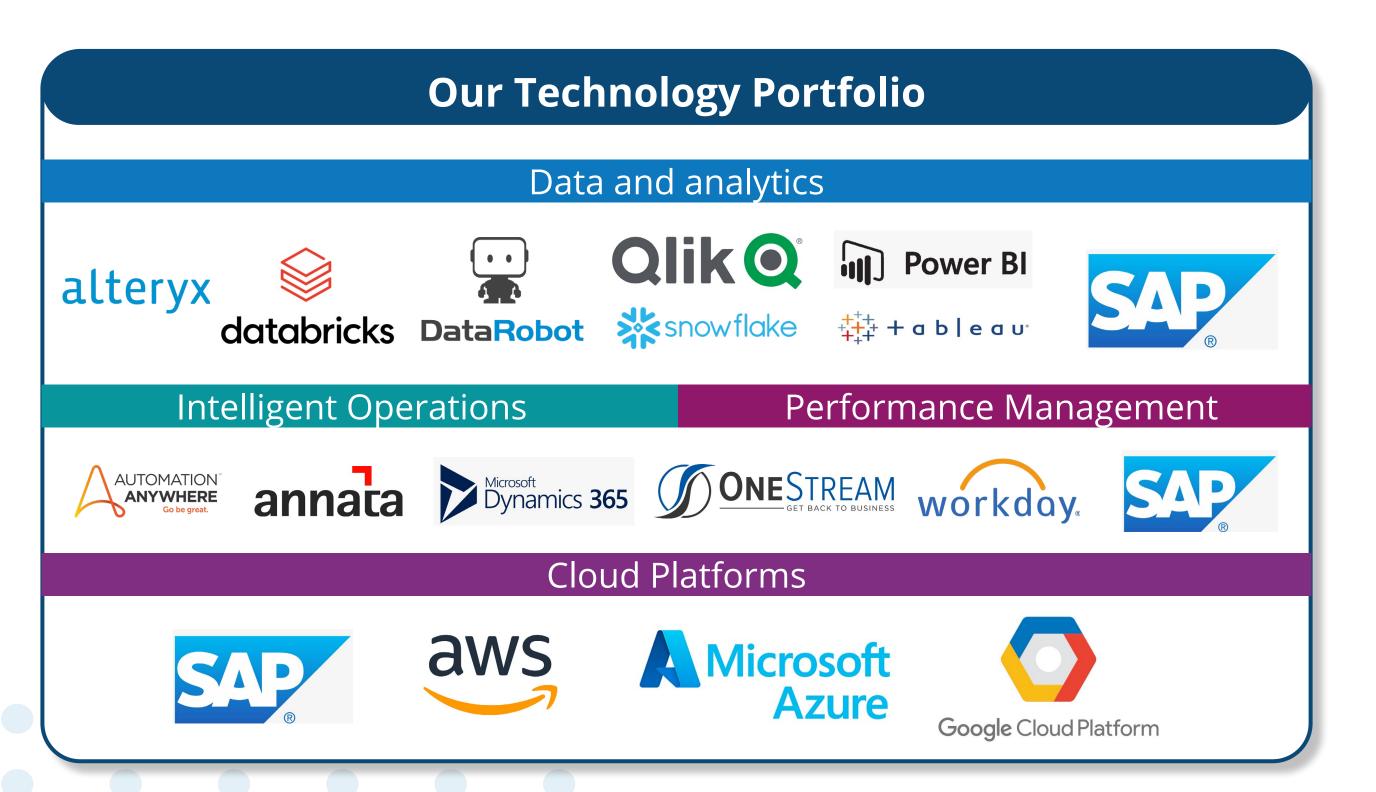

#### **OUR TECHNOLOGY CAPABILITIES**

Our Technology practices work with the worlds leading technology platforms to deliver exceptional value to our clients. Across our portfolio we are market leaders in these technology segments and our global relationships with these technology partners ensure we are able to bring the most current insights and capability to our clients.