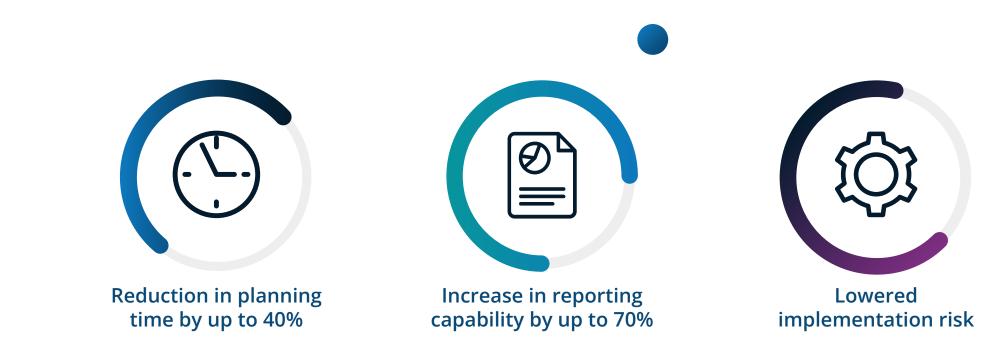

This framework has been instrumental in our mining implementations over the past few years. The mine planning framework can be implemented for both on-prem and cloud-based applications. Some of the measured benefits include: