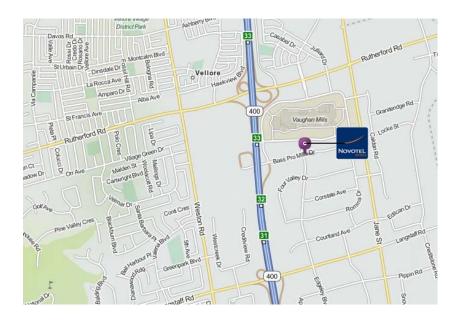

## **DIRECTIONS**

## Novotel Toronto Vaughan Centre 200 Bass Pro Mills Drive, Vaughan, Ontario L4K 0B9

**From North** – Follow Highways 400 south to Rutherford Road Exit. Take Rutherford Road Exit East. To Vaughan Mills Shopping Centre. Follow around the Mall until you are on the South side. Take Edgeley Boulevard South to Bass Pro Mills Drive.

**From the South** – Take Highway 400 North towards Barrie and exit at Bass Pro Mills Drive. Hotel is on the South East Corner of Edgeley & Bass Pro Mills

**From east of Toronto**, Ottawa or Quebec, follow Hwy 401 west to Hwy 400 toward Barrie and exit at Bass Pro Mills Drive. Hotel is on the South East Corner of Edgeley & Bass Pro Mills