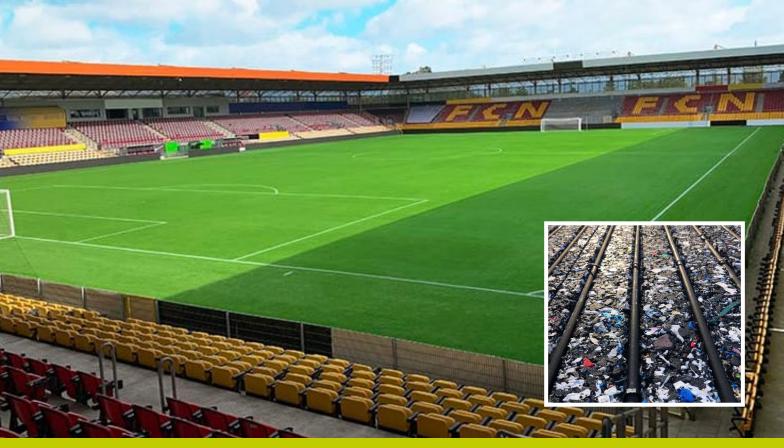

Farum Park is the home ground of FC Nordsjælland. The football stadium was the first stadium in the Danish Superliga with an artificial grass field, originally installed in 2012. In 2019 the artificial grass was replaced with a ProPlay-HP40li shock- and drainage pad. The installation obtained FIFA Quality Pro Certification on completion.