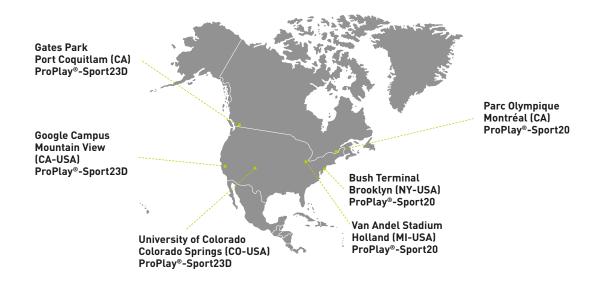

### Gates Park - Canada (BC)

Location: Reeve St and Wilson Ave, Port Coquitlam, Canada

### Google Athletic Recreation Field Park, USA (CA)

Location: 2400 Amphitheatre Pkwy, Mountain View, CA 94043, United States

### University of Colorado - USA (CO)

Location: 1420 Austin Bluffs Pkwy, Colorado Springs, CO 80918, United States

### Bush Terminal Piers Park – USA (NY)

Location: Marginal St &, 43rd St, Brooklyn, NY 11232, United States

### Van Andel Soccer Stadium - USA (MI)

Location: 225 Fairbanks Ave. Holland, MI 49423, United States

### Parc Olympique de Montréal - Canada (QB)

Location: 4141 Pierre-de Coubertin Ave, Montreal, QC H1V 3N7, Canada