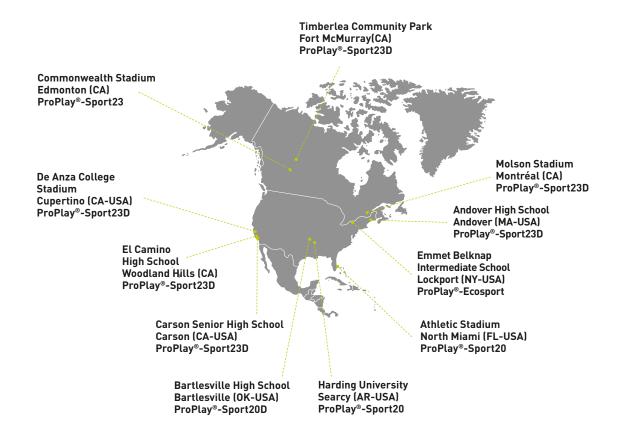

### Timberlea Community Park - Canada (AB)

Location: 230 Powder Drive, Fort McMurray, AB T9E 8L1, Canada

### Commonwealth Stadium - Canada (AB)

### Molson Stadium - Canada (QB)

Location: 475 Pine Ave W, Montreal, QC H2W 1S4, Canada

### Emmet Belknap Intermediate School – USA (NY)

Location: 491 High St. Lockport, NY 14094, USA

## Bartlesville High School – USA (OK)

Location: 1700 Hillcrest Dr. Bartlesville, OK 74003, United States

## Harding University – USA (AR)

Location: 915 E Market Ave, Searcy, AR 72149, United States

### Andover High School – USA

## Carson Senior High School – USA (CA)

Location: 22328 S Main St, Carson, CA 90745, United States

### De Anza College Stadium - USA (CA)

Location: Campus Dr, Cupertino, CA 95014, United States

### El Camino Real High School – USA (CA)

Location: 5440 Valley Cir Blvd, Woodland Hills, CA 91367, United States

### North Miami Athletic Stadium - USA (FL)

Location: 2555 NE 151st Street, North Miami Beach, FL 33160, United States