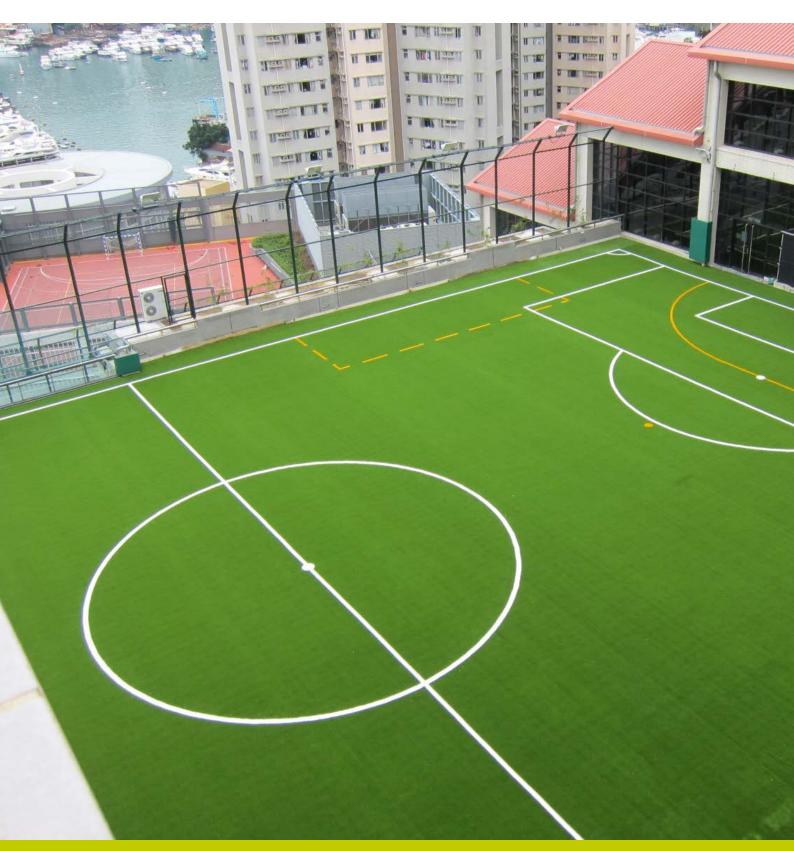

Project             | Olympic Stadium, Montréal    |
|---------------------|------------------------------|
| Product             | ProPlay®-Sport20             |
| Application         | Soccer                       |
| Completion          | 2015                         |
| In cooperation with | Carpell Surfaces, ACT global |

Schmitz Foam Products provided the ProPlay®-Sport shock pad to cushion the concrete surface at Montreal's Olympic Stadium, one of the largest Canadian stadiums used for the Women's World Cup in June 2015. The Canadian Soccer Association, FIFA and JSA Sport Architecture Inc. selected partners Carpell Surfaces and ACT Global to supply and install the synthetic turf system. It was the first time all-synthetic turf was used in a FIFA senior World Cup.





















## **MULTI PURPOSE**





2 1 3

**MULTI PURPOSE** 









### University of Utah - USA (UT)



#### Schmitz Foam Products B.V.

Roermond - The Netherlands T. +31 475 370 270 sales@schmitzfoam.com www.schmitzfoam.com

#### **Schmitz Foam Products LLC**

Coldwater (MI) - United States T. +1 517 781 6620 sales@proplayus.com www.proplayus.com





| Project     | McCarthy Family Track and Field, Salt Lake City |
|-------------|-------------------------------------------------|
| Product     | ProPlay®-Sport23D                               |
| Application | Multi purpose                                   |
| Completion  | 2016                                            |

The McCarthey Field features a 400-meter track with nine 42-inch wide lanes surrounding a newly renovated multi-sport