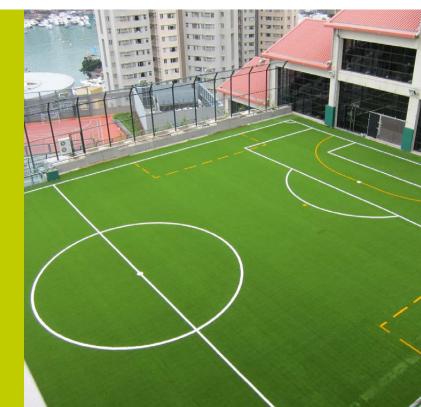

--------------------|------------------------------|
| Product             | ProPlay®-Sport20             |
| Application         | Soccer                       |
| Completion          | 2015                         |
| In cooperation with | Carpell Surfaces, ACT global |

Schmitz Foam Products provided the ProPlay®-Sport shock pad to cushion the concrete surface at Montreal's Olympic Stadium, one of the largest Canadian stadiums used for the Women's World Cup in June 2015. The Canadian Soccer Association, FIFA and JSA Sport Architecture Inc. selected partners Carpell Surfaces and ACT Global to supply and install the synthetic turf system. It was the first time all-synthetic turf was used in a FIFA senior World Cup.





















## **MULTI PURPOSE**





2 1 3

**MULTI PURPOSE** 









### University of Utah - USA (UT)



#### Schmitz Foam Products B.V.

Roermond - The Netherlands T. +31 475 370 270 sales@schmitzfoam.com www.schmitzfoam.com

#### **Schmitz Foam Products LLC**

Coldwater (MI) - United States T. +1 517 781 6620 sales@proplayus.com www.proplayus.com





| Project     | McCarthy Family Track and Field, Salt Lake City |
|-------------|-------------------------------------------------|
| Product     | ProPlay®-Sport23D                               |
| Application | Multi purpose                                   |
| Completion  | 2016                                            |

The McCarthey Field features a 400-meter track with nine 42-inch wide lanes surrounding a newly renovated multi-sport synthetic turf surface. The in-field measures 75 x 125