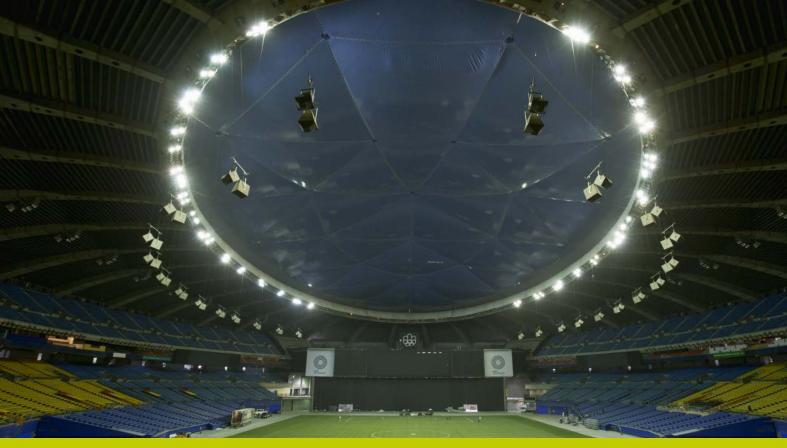

### Parc Olympique de Montréal - Canada (QB)

Location: 4141 Pierre-de Coubertin Ave, Montreal, QC H1V 3N7, Canada

#### Schmitz Foam Products B.V.

Roermond – The Netherlands T. +31 475 370 270 sales@schmitzfoam.com www.schmitzfoam.com

#### **Schmitz Foam Products LLC**

Coldwater (MI) – United States T. +1 517 781 6620 sales@proplayus.com www.proplayus.com

| Project             | Olympic Stadium, Montréal    |
|---------------------|------------------------------|
| Product             | ProPlay®-Sport20             |
| Application         | Soccer                       |
| Completion          | 2015                         |
| In cooperation with | Carpell Surfaces, ACT global |

Schmitz Foam Products provided the ProPlay®-Sport shock pad to cushion the concrete surface at Montreal's Olympic Stadium, one of the largest Canadian stadiums used for the Women's World Cup in June 2015. The Canadian Soccer Association, FIFA and JSA Sport Architecture Inc. selected partners Carpell Surfaces and ACT Global to supply and install the synthetic turf system. It was the first time all-synthetic turf was used in a FIFA senior World Cup.