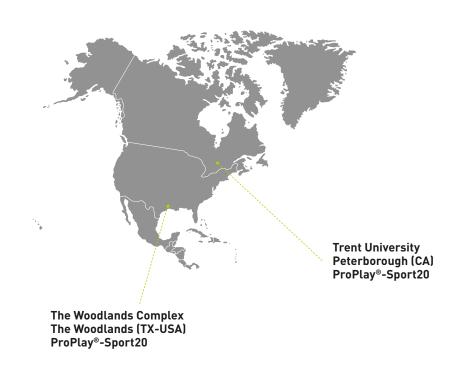

### The Woodlands Complex - USA (TX)

Location: 4751 College Park Drive, The Woodlands, TX 77384, United States

### Trent University - Canada (QB)

Project

Product

Application

Completion

In cooperation with

Trent University Canada

ProPlay®-Sport20

Carpell Surfaces

Rugby

2018