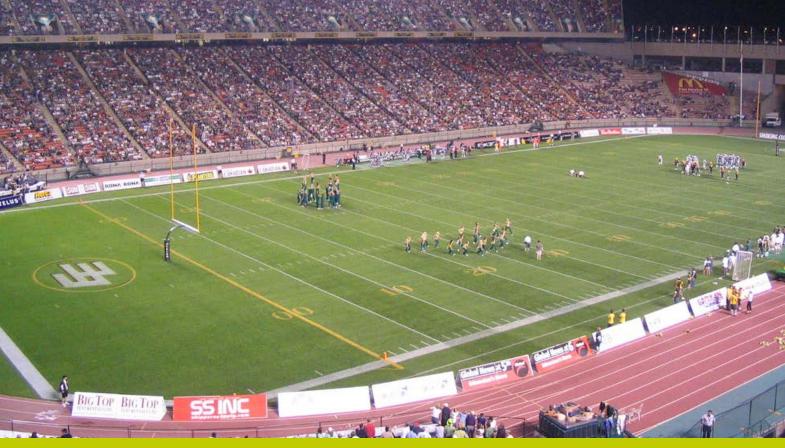

### Commonwealth Stadium - Canada (AB)

#### **Schmitz Foam Products LLC**

Coldwater (MI) - United States T. +1 517 781 6620 sales@proplayus.com www.proplayus.com

| Project                | Edmonton Eskimos Stadium, Edmonton |
|------------------------|------------------------------------|
| Product                | ProPlay®-Sport23                   |
| Application            | Canadian Football                  |
| Completion             | 2010                               |
| Architect / Consultant | Doug Wournell                      |

Commonwealth Stadium is an open-air, all-seater multipurpose stadium located in Edmonton, Alberta. It has a seating capacity of 56,302, making it the largest open-air stadium in Canada. It has been used for Canadian football, athletics, soccer, and rugby union, as well as concerts.