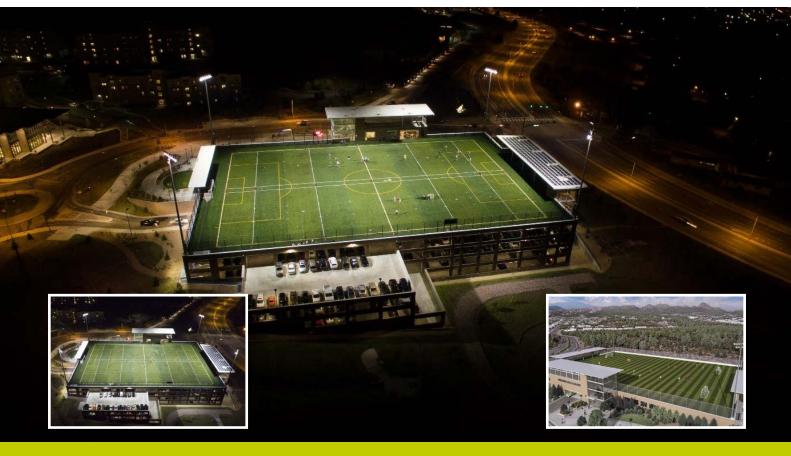

### University of Colorado - USA (CO)

Location: 1420 Austin Bluffs Pkwy, Colorado Springs, CO 80918, United States

Project

**Product** 

**Application** 

Completion

In cooperation with

Colorado Springs

Soccer

2016

ProPlay®-Sport23D

**Academy Sports Turf** 

Soccer field on the roof of a parking garage,