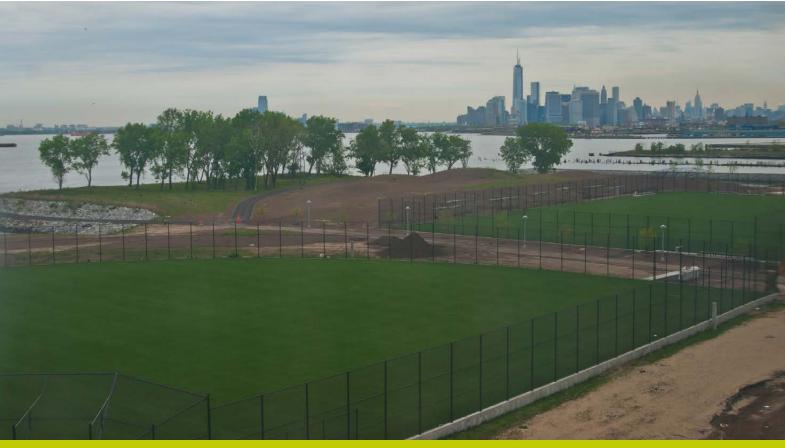

### Bush Terminal Piers Park – USA (NY)

Location: Marginal St &, 43rd St, Brooklyn, NY 11232, United States

#### **Schmitz Foam Products LLC**

| Project     | Industry City, New York |
|-------------|-------------------------|
| Product     | ProPlay®-Sport20        |
| Application | Soccer                  |
| Completion  | 2012                    |