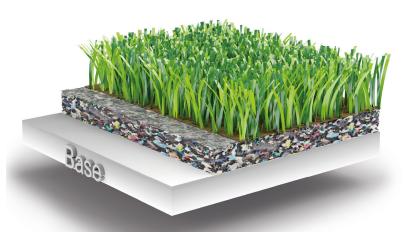

## A SHOCK PAD THAT HAS IT ALL

ProPlay delivers the superior performance you would expect from the world's leading shock pad. ProPlay will improve the performance of any turf system to help deliver the optimal balance between solid footing (vertical deformation), comfort (shock absorption) and player safety (impact attenuation).

ProPlay shock pad is renowned for its ability to provide the ultimate combination of performance attributes with the added advantage of superior drainage.

ProPlay has consistently proven to be the ultimate value in shock pads worldwide.