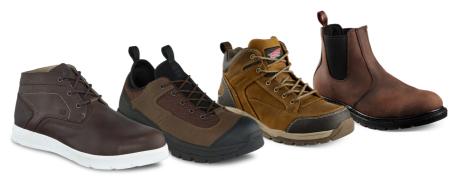

#### Chukka

Safety shoe with leisure

Incredibly lightweight due to carbon toe protection

Extra comfortable Eva footbed

Lightweight X-lite sole with superior performance

## Carbide

Comfortable safety shoe with outdoor design

Typical features that benefit the farriers work

Heel construction for extra stability when pressure on the heels

Extra protection layer on toe and heel

## Truhiker

Extremely strong safety boot

Double stitched and welted construction for great durability

All leather upper, great foot protection

Great support and comfortable wearing

### Joist

All leather upper, great foot protection

Romeo styling for easy on and easy off

Welted construction for great durability

Great support and comfortable wearing

Guaranteed quality, comfort and a long lifespan