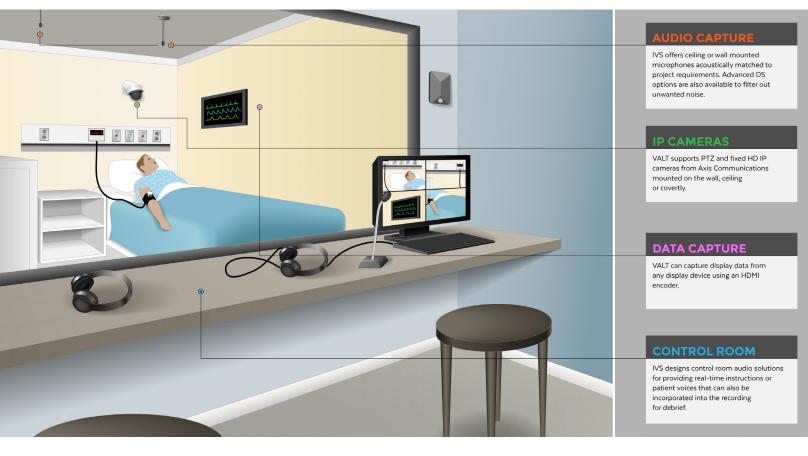

## 1. PLATFORM ARCHITECTURE

VALT requires less hardware (50 cameras per server) and can centralize video capture across the enterprise

## 2. CENTRALIZED SUPPORT

Running multiple programs with fewer points of failure greatly reduces support resources