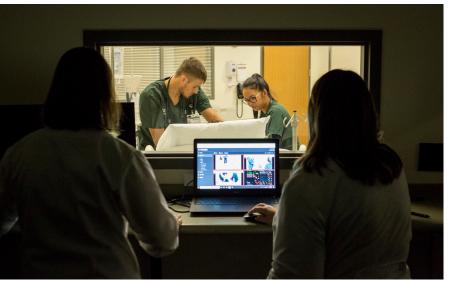

# Looking for a fresh approach to simulation video observation, recording and debriefing?

VALT is simple, without sacrificing enterprise-level features. Learn how to use VALT in minutes without training or technical support. We minimize complexity and potential points of failure, so your recording system is always available when you need it for critical education tasks.

## Video recording, observation and debriefing is fundamental to education and improving patient outcomes.

VALT is scalable and affordable. It supports any number of users with no per-client or per-user costs and integrates with LDAP or SSO for easy user access management and role based access control.