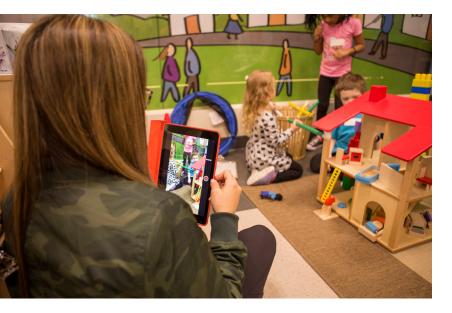

THE SECURE,
SCALABLE AND
SEAMLESS MOBILE
VIDEO SOLUTION

Secure video in the three places you need it most: Here, there and everywhere.

You already know video recording helps achieve your goals. You may even use an iOS device to capture video in the field. Beam, our iOS application, works with the VALT server specifically to turn your iPad or iPhone into a video capture solution that is more secure, scalable, and effective. Users capture video anywhere and video assets are Beamed directly to VALT with descriptive metadata, enabling your organization to maintain security compliance standards and build a robust, powerful video database.

# BEAM MOBILE CAPTURE

"ON THE GO. AS THINGS HAPPEN. BEAM MAKES THE SECURE RECORDING AND MANAGING OF VIDEO CONTENT EASIER THAN EVER."