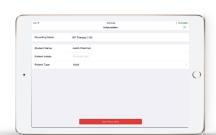

## **FEATURES**

- · Available for iPad, iPad mini and iPhone via App Store
- · Stream live video directly to VALT for on-premise wireless AV
- · Record off-site/in offline mode
- · Auto-upload video securely to VALT server
- · HD video via front (720p) or back (1080p) camera
- · Review stored videos
- Manage stored videos
- · User authentication/sync via VALT server
- · Custom data capture fields via VALT server
- · Automate mobile video management

### **SECURITY AND MANAGEMENT**

Capturing video is easy. Managing all that data is complex. Beam works exclusively with authorized users from the IVS VALT server so all security, metadata and permissions follow the video asset.