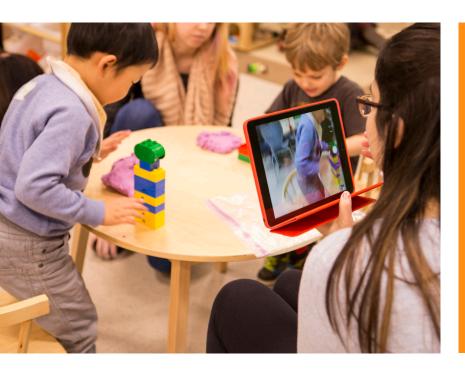

THE SECURE,
SCALABLE AND
SEAMLESS MOBILE
VIDEO SOLUTION

Secure video in the three places you need it most: Here, there and everywhere.

You already know video recording helps achieve your goals. You may even use an iOS device to capture video in the field. Beam, our iOS application, works with the VALT server specifically to turn your iPad or iPhone into a video capture solution that is more secure, scalable, and effective. Users capture video anywhere and video assets are Beamed directly to VALT with descriptive metadata, enabling your organization to maintain security compliance standards and build a robust, powerful video database.

# BEAM MOBILE CAPTURE

"ON THE GO. AS THINGS HAPPEN. BEAM MAKES THE SECURE RECORDING AND MANAGING OF VIDEO CONTENT EASIER THAN EVER."