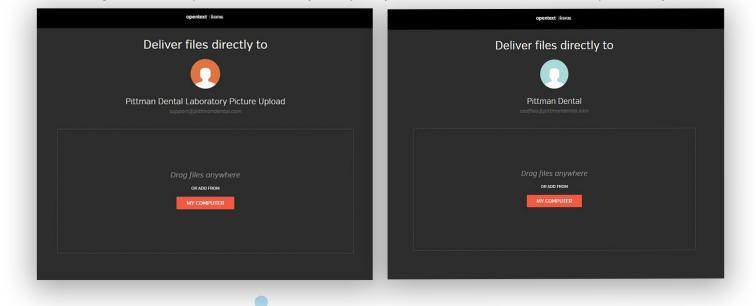

## **Doctor Portal** How to upload pictures, STL or CBCT files.

**3** For picture submissions, fill out the form on the page. For STL or CBCT files, follow the instructions on the page.

By hitting the Submit button or Click Here, you will be taken to the Hightail upload screen.

On the Hightail screen you are able to upload your picture, STL or CBCT files from your computer.

800-235-4720 info@pittmandental.com www.pittmandental.com