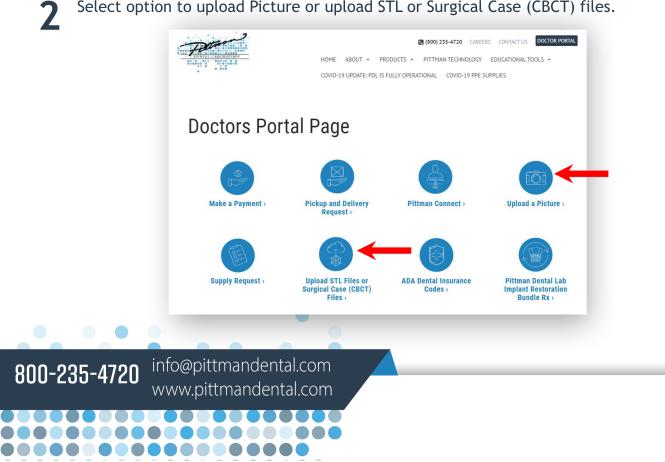

## How to upload Pictures, STL or CBCT files:

In your browser, go to www.pittmandental.com. Click on the Doctor Portal button.

Select option to upload Picture or upload STL or Surgical Case (CBCT) files.