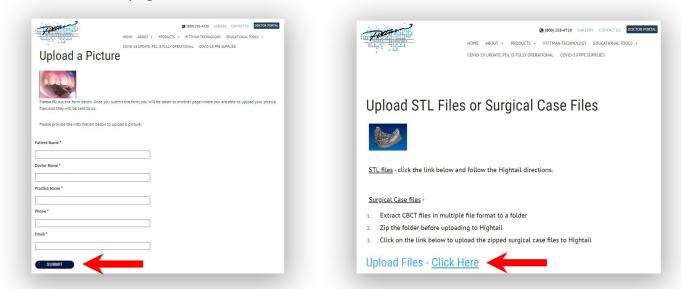

## **Doctor Portal** How to upload pictures, STL or CBCT files.

**3** For picture submissions, fill out the form on the page. For STL or CBCT files, follow the instructions on the page.

By hitting the Submit button or Click Here, you will be taken to the Hightail upload screen.