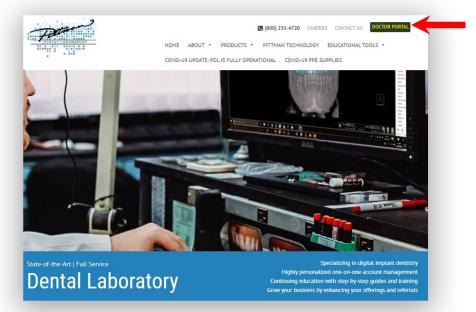

## How to upload Pictures, STL or CBCT files:

In your browser, go to www.pittmandental.com. Click on the Doctor Portal button.

Select option to upload Picture or upload STL or Surgical Case (CBCT) files.