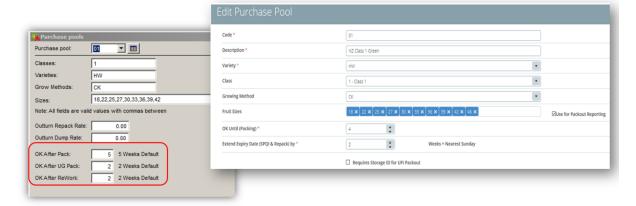

## **GENERAL**

- ✓ "OK Until" (Expiry ISO) settings per Purchase Pool in KiwiPlus or FreshCool.
  - Please make sure that these values are set Prior to packing.

- ✓ Please check Condition Check Samples and ECPI Sample Rates.
  - KiwiPlus These values will be copied over from the 2020 database but check and update them if needed.
  - FreshCool These values will need setting up if using FreshCool for the first time this season.
- ✓ Update your Materials via a Material RFI before you start packing!
  - FreshCool Please remember to pull master data into FreshPack from FreshCool when required.
  - KiwiPlus Facilities still using KiwiPlus, master data needs to be pushed to Kiwiplus from FreshPack.
- ✓ Please remember to request and import **pallet card** and **UFI Batch numbers** before you start packing.
  - NOTE FreshPack, FreshCool and Kiwiplus require separate pallet number ranges for packing or re-palletising to new pallets.
- Exclusive Access to the Kiwiplus Database
  - KiwiPlus Consider all the different applications that are mining or replicating data.
     These applications will need to be closed prior to a pack and re-index.
     E.g. FreshSense, FreshPack, FreshQuality, FreshInsights, Auto Replication, and Scheduled Tasks.