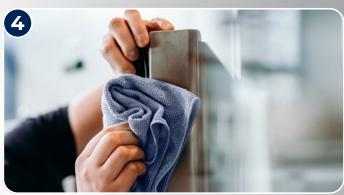

### Instructions for use

- Clear the bar of all items and remove loose debris.
- 2 Spray a clean cloth with Cif Glass & Multi Surface and polish all mirrors. Finish off with a paper towel for that streak-free shine.
- 3 Spray Cif Stainless Steel onto the beer taps and the drip grids, or on a clean cloth. Clean the surface and don't forget to also clean the taps and the bottom of the drip grids. Let air dry.
- Spray a clean cloth with Cif Glass & Multi Surface and clean the inside of the refrigerator, the doors, the rubber seals, and the outside of the refrigerator. Let air dry.
- **5** Spray Cif Glass & Multi Surface onto the surface, or onto a clean cloth and clean the bar.
- 6 Disinfect by spraying Cif Alcohol Plus onto the surface and apply evenly across the surface with a clean cloth. Leave it to work for 1–5 mins. Then wipe off with a clean cloth or let air dry.