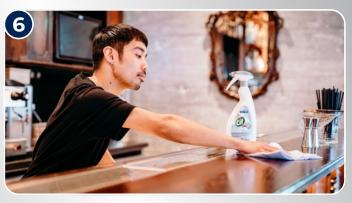

### Instructions for use

- Clear the bar of all items and remove loose debris.
- 2 Spray a clean cloth with Cif Glass & Multi Surface and polish all mirrors. Finish off with a paper towel for that streak-free shine.
- 3 Spray Cif Stainless Steel onto the beer taps and the drip grids, or on a clean cloth. Clean the surface and don't forget to also clean the taps and the bottom of the drip grids. Let air dry.
- Spray a clean cloth with Cif Glass & Multi Surface and clean the inside of the refrigerator, the doors, the rubber seals, and the outside of the refrigerator. Let air dry.
- **5** Spray Cif Glass & Multi Surface onto the surface, or onto a clean cloth and clean the bar.
- 6 Disinfect by spraying Cif Alcohol Plus onto the surface and apply evenly across the surface with a clean cloth. Leave it to work for 1–5 mins. Then wipe off with a clean cloth or let air dry.