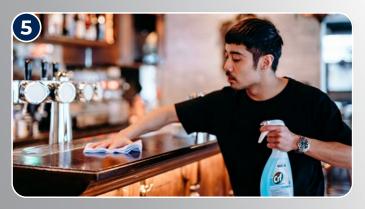

### Instructions for use

- Clear the bar of all items and remove loose debris.
- 2 Spray a clean cloth with Cif Glass & Multi Surface and polish all mirrors. Finish off with a paper towel for that streak-free shine.
- 3 Spray Cif Stainless Steel onto the beer taps and the drip grids, or on a clean cloth. Clean the surface and don't forget to also clean the taps and the bottom of the drip grids. Let air dry.
- Spray a clean cloth with Cif Glass & Multi Surface and clean the inside of the refrigerator, the doors, the rubber seals, and the outside of the refrigerator. Let air dry.
- **5** Spray Cif Glass & Multi Surface onto the surface, or onto a clean cloth and clean the bar.
- 6 Disinfect by spraying Cif Alcohol Plus onto the surface and apply evenly across the surface with a clean cloth. Leave it to work for 1–5 mins. Then wipe off with a clean cloth or let air dry.