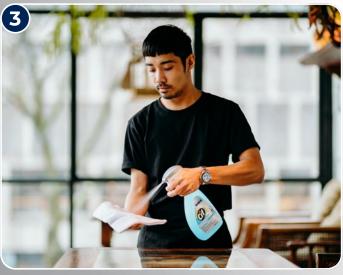

# PROFESSIONAL TABLE CLEANING

Instructions for use

- Olear the table of all items, such as cutlery, dishes, condiments, menu and remove all loose debris from tables and chairs.
- 2 Remove all debris under the table using a dustpan and brush.
- 3 Spray Cif Glass & Multi Surface onto the surface, or onto a clean cloth. Clean the table and pay particular attention to the edges and corners. Let air dry.
- ② Disinfect by spraying Cif Alcohol Plus onto the surface and apply evenly across the surface with a clean cloth. Leave it to work for 1-5 mins. Then wipe off with a clean cloth or let air dry.
- Using a disinfectant on the tables during the day, can cause the tables to get sticky overtime. To prevent this, make sure that before closing in the evening, all tables are cleaned with warm water and a clean cloth or paper towel.