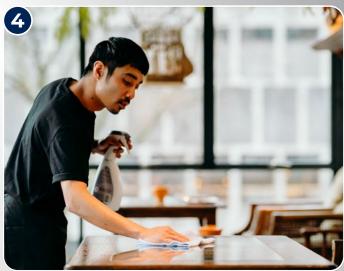

# PROFESSIONAL TABLE CLEANING

Instructions for use

- Olear the table of all items, such as cutlery, dishes, condiments, menu and remove all loose debris from tables and chairs.
- 2 Remove all debris under the table using a dustpan and brush.
- 3 Spray Cif Glass & Multi Surface onto the surface, or onto a clean cloth. Clean the table and pay particular attention to the edges and corners. Let air dry.
- ② Disinfect by spraying Cif Alcohol Plus onto the surface and apply evenly across the surface with a clean cloth. Leave it to work for 1-5 mins. Then wipe off with a clean cloth or let air dry.
- Using a disinfectant on the tables during the day, can cause the tables to get sticky overtime. To prevent this, make sure that before closing in the evening, all tables are cleaned with warm water and a clean cloth or paper towel.