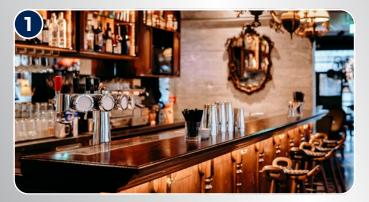

### Instructions for use

- Clear the bar of all items and remove loose debris.
- 2 Spray a clean cloth with Cif Glass & Multi Surface and polish all mirrors. Finish off with a paper towel for that streak-free shine.
- 3 Spray Cif Stainless Steel onto the beer taps and the drip grids, or on a clean cloth. Clean the surface and don't forget to also clean the taps and the bottom of the drip grids. Let air dry.
- Spray a clean cloth with Cif Glass & Multi Surface and clean the inside of the refrigerator, the doors, the rubber seals, and the outside of the refrigerator. Let air dry.
- **5** Spray Cif Glass & Multi Surface onto the surface, or onto a clean cloth and clean the bar.
- 6 Disinfect by spraying Cif Alcohol Plus onto the surface and apply evenly across the surface with a clean cloth. Leave it to work for 1–5 mins. Then wipe off with a clean cloth or let air dry.