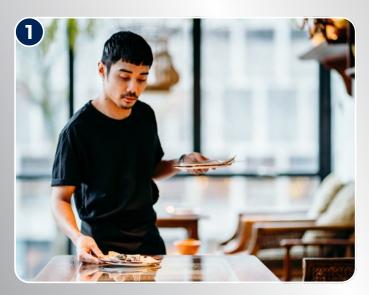

# PROFESSIONAL TABLE CLEANING

Instructions for use

- Olear the table of all items, such as cutlery, dishes, condiments, menu and remove all loose debris from tables and chairs.
- 2 Remove all debris under the table using a dustpan and brush.
- 3 Spray Cif Glass & Multi Surface onto the surface, or onto a clean cloth. Clean the table and pay particular attention to the edges and corners. Let air dry.
- ② Disinfect by spraying Cif Alcohol Plus onto the surface and apply evenly across the surface with a clean cloth. Leave it to work for 1-5 mins. Then wipe off with a clean cloth or let air dry.
- Using a disinfectant on the tables during the day, can cause the tables to get sticky overtime. To prevent this, make sure that before closing in the evening, all tables are cleaned with warm water and a clean cloth or paper towel.