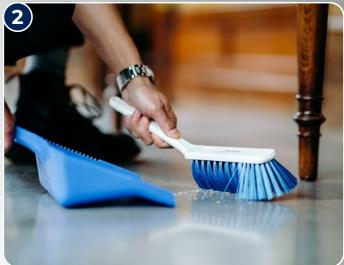

# PROFESSIONAL TABLE CLEANING

Instructions for use

- Olear the table of all items, such as cutlery, dishes, condiments, menu and remove all loose debris from tables and chairs.
- 2 Remove all debris under the table using a dustpan and brush.
- 3 Spray Cif Glass & Multi Surface onto the surface, or onto a clean cloth. Clean the table and pay particular attention to the edges and corners. Let air dry.
- ② Disinfect by spraying Cif Alcohol Plus onto the surface and apply evenly across the surface with a clean cloth. Leave it to work for 1-5 mins. Then wipe off with a clean cloth or let air dry.
- Using a disinfectant on the tables during the day, can cause the tables to get sticky overtime. To prevent this, make sure that before closing in the evening, all tables are cleaned with warm water and a clean cloth or paper towel.