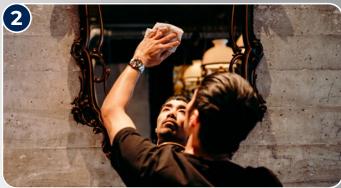

### Instructions for use

- Clear the bar of all items and remove loose debris.
- 2 Spray a clean cloth with Cif Glass & Multi Surface and polish all mirrors. Finish off with a paper towel for that streak-free shine.
- 3 Spray Cif Stainless Steel onto the beer taps and the drip grids, or on a clean cloth. Clean the surface and don't forget to also clean the taps and the bottom of the drip grids. Let air dry.
- Spray a clean cloth with Cif Glass & Multi Surface and clean the inside of the refrigerator, the doors, the rubber seals, and the outside of the refrigerator. Let air dry.
- **5** Spray Cif Glass & Multi Surface onto the surface, or onto a clean cloth and clean the bar.
- 6 Disinfect by spraying Cif Alcohol Plus onto the surface and apply evenly across the surface with a clean cloth. Leave it to work for 1–5 mins. Then wipe off with a clean cloth or let air dry.